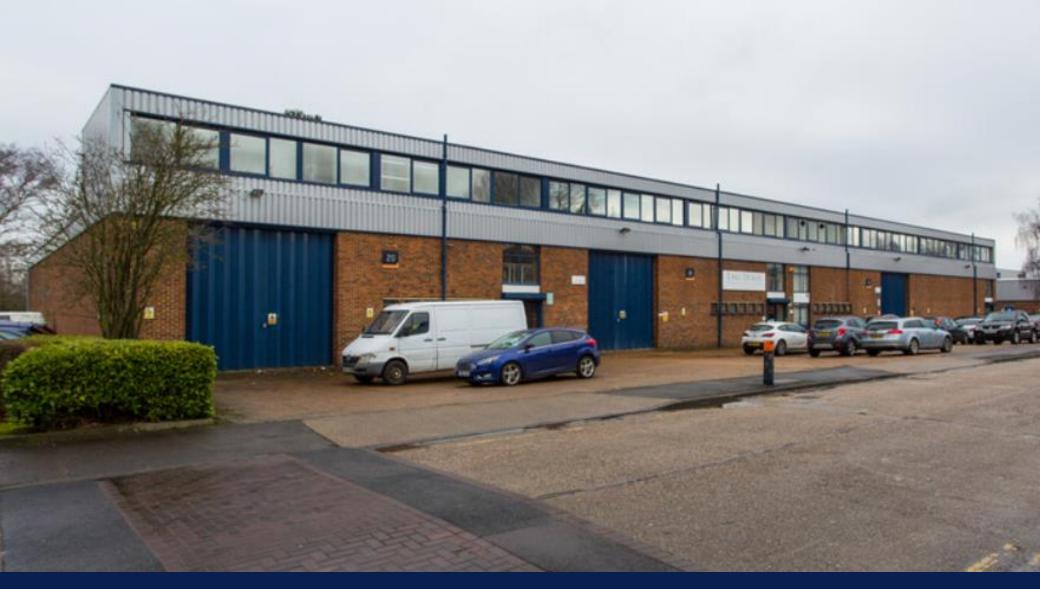

# **DESCRIPTION**

Unit 38 comprises of a mid-terrace warehouse/industrial unit of steel frame construction below a pitched, lined roof incorporating roof lights.

# **FLOOR AREA**

The unit has an approx. gross internal floor areas of 506.3 sq m (5,415 sq ft)

Subject to contract

#### **AMENITIES / SPECIFICATION**

- Approx. eaves height 5m
- Allocated car parking spaces
- Roller shutter up & over door
- Separate male and female WCs
- 3 Phase Power
- LED Lighting
- Kitchenette