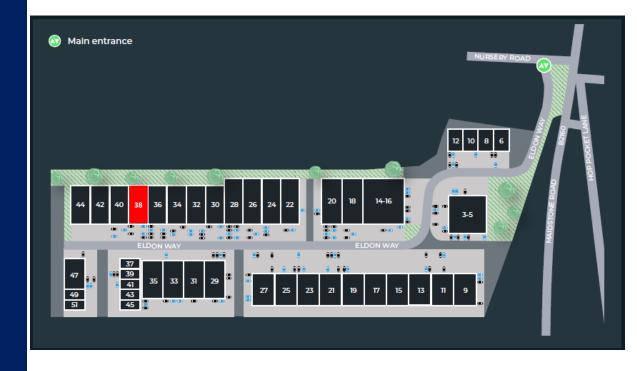

#### LOCATION

The Eldon Way Industrial Estate is a well known industrial and warehouse centre of around 50 units close to the town centre on the western side of the Maidstone Road (A228).

The town's shops and main line station, providing frequent service to London and Ashford, are within 300 yards. Paddock Wood is 5 miles from Tunbridge Wells and 10 miles from Maidstone. The M25 and M20/M26 motorways are around 14 and 19 miles to the north respectively, the latter being reached via the East Peckham by-pass and Seven Mile Lane.

# **DESCRIPTION**

Unit 38 comprises of a mid-terrace warehouse/industrial unit of steel frame construction below a pitched, lined roof incorporating roof lights.