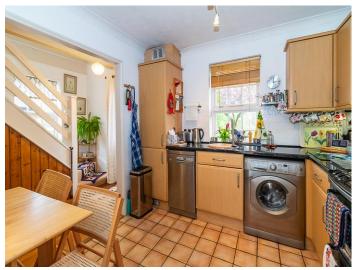

Station Road, Groombridge, Tunbridge Wells, Kent TN3 9QX

Guide Price £500,000 Freehold

When experience counts...

Bracketts are delighted to offer this two bedroom semi-detached cottage that enjoys a very centrally located position set back from the road in the popular village of Groombridge. This home is just a stone's throw from the local amenities including the village shops, recreation ground and village hall. There is a driveway with a 5-bar gate taking you to the rear of the garden with allocated secure parking. The neighbour benefits from a right of way and adjacent parking. Since this owner's occupation, the property has been improved with a conservatory, with underfloor heating, providing a large dining space, plus a further reception area overlooking the level rear garden with side access. The entrance hall has a window to the side and lends a spacious feel on entering the house with its semi open plan to the kitchen, which in turn is open plan to the reception space. The L-shaped reception area has wood flooring. The sale includes all kitchen appliances. Also on the ground floor is a downstairs cloakroom, which was refitted by the current owner, alongside the first floor shower room which boasts underfloor heating. The first floor has two bedrooms with bedroom I having built-in wardrobes. We urge a viewing to appreciate this charming home.