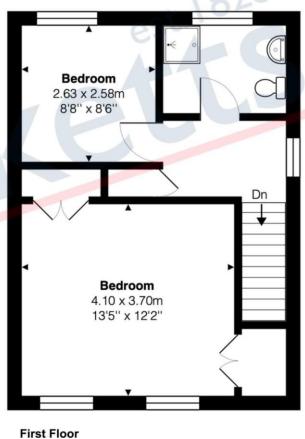

## Gross Internal Area Approx 83.5 sq m / 898 sq ft

**Energy Efficiency Rating** Current Potential A 88 69 (39-54) Not energy efficient - higher running costs **England & Wales** 

WWW.EPC4U.COM

**Ground Floor**