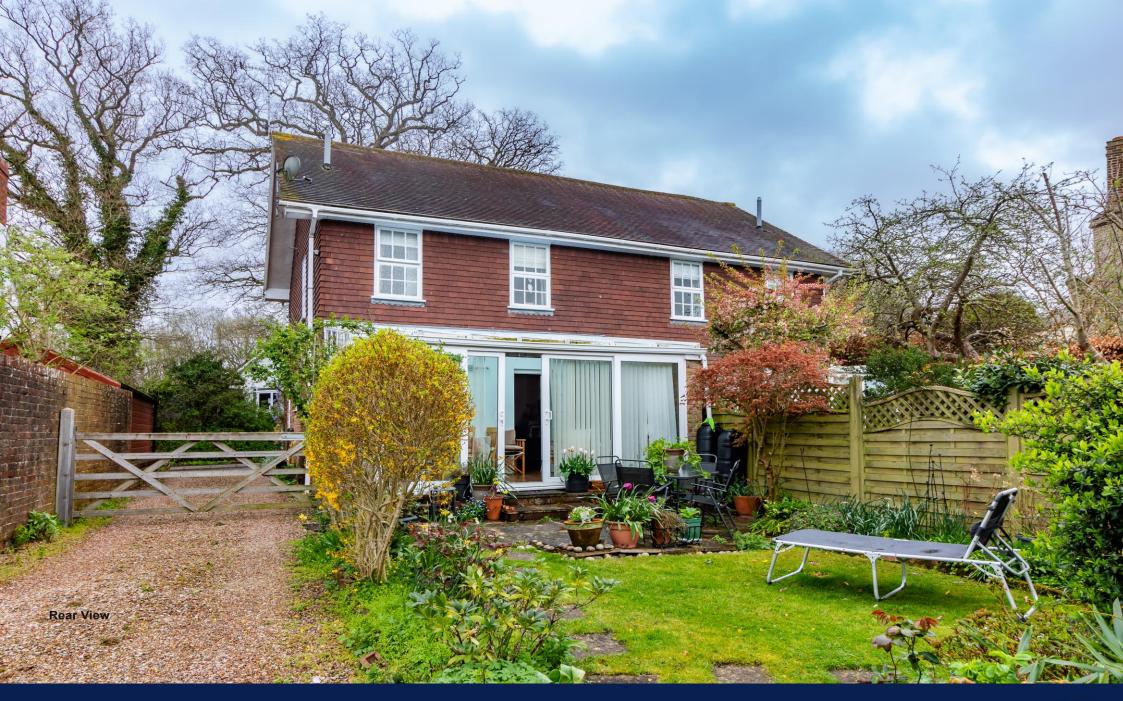

Station Road, Groombridge, Tunbridge Wells, Kent TN3 9QX

Guide Price £500,000 Freehold

When experience counts...

Bracketts are delighted to offer this two bedroom semi-detached cottage that enjoys a very centrally located position set back from the road in the popular village of Groombridge. This home is just a stone's throw from the local amenities including the village shops, recreation ground and village hall. There is a driveway with a 5-bar gate taking you to the rear of the garden with allocated secure parking. The neighbour benefits from a right of way and adjacent parking. Since this owner's occupation, the property has been improved with a conservatory, with underfloor heating, providing a large dining space, plus a further reception area overlooking the level rear garden with side access. The entrance hall has a window to the side and lends a spacious feel on entering the house with its semi open plan to the kitchen, which in turn is open plan to the reception space. The L-shaped reception area has wood flooring. The sale includes all kitchen appliances. Also on the ground floor is a downstairs cloakroom, which was refitted by the current owner, alongside the first floor shower room which boasts underfloor heating. The first floor has two bedrooms with bedroom I having built-in wardrobes. We urge a viewing to appreciate this charming home.

- Semi-Detached House
- Central Village Location
- Stone's Throw from Local Shops
- Off Street Parking
- Driveway / Side Access
- Downstairs Cloakroom
- L-Shaped Reception with Wooden Floors
- Conservatory
- 2 Bedrooms
- South-Facing Garden