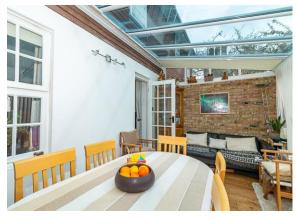

Station Road, Groombridge, Tunbridge Wells, Kent TN3 9QX

Guide Price £500,000 Freehold

When experience counts...

Bracketts are delighted to offer this two bedroom semi-detached cottage that enjoys a very centrally located position set back from the road in the popular village of Groombridge. This home is just a stone's throw from the local amenities including the village shops, recreation ground and village hall. There is a driveway with a 5-bar gate taking you to the rear of the garden with allocated secure parking. The neighbour benefits from a right of way and adjacent parking. Since this owner's occupation, the property has been improved with a conservatory, with underfloor heating, providing a large dining space, plus a further reception area overlooking the level rear garden with side access. The entrance hall has a window to the side and lends a spacious feel on entering the house with its semi open plan to the kitchen, which in turn is open plan to the reception space. The L-shaped reception area has wood flooring. The sale includes all kitchen appliances. Also on the ground floor is a downstairs cloakroom, which was refitted by the current owner, alongside the first floor shower room which boasts underfloor heating. The first floor has two bedrooms with bedroom I having built-in wardrobes. We urge a viewing to appreciate this charming home.