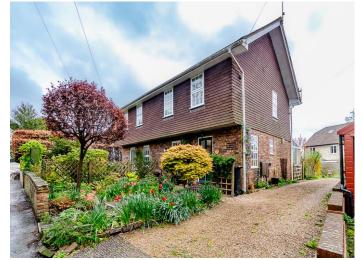

Station Road, Groombridge, Tunbridge Wells, Kent TN3 9QX

Guide Price £500,000 Freehold

When experience counts...

Bracketts are delighted to offer this two bedroom semi-detached cottage that enjoys a very centrally located position set back from the road in the popular village of Groombridge. This home is just a stone's throw from the local amenities including the village shops, recreation ground and village hall. There is a driveway with a 5-bar gate taking you to the rear of the garden with allocated secure parking. The neighbour benefits from a right of way and adjacent parking. Since this owner's occupation, the property has been improved with a conservatory, with underfloor heating, providing a large dining space, plus a further reception area overlooking the level rear garden with side access. The entrance hall has a window to the side and lends a spacious feel on entering the house with its semi open plan to the kitchen, which in turn is open plan to the reception space. The L-shaped reception area has wood flooring. The sale includes all kitchen appliances. Also on the ground floor is a downstairs cloakroom, which was refitted by the current owner, alongside the first floor shower room which boasts underfloor heating. The first floor has two bedrooms with bedroom I having built-in wardrobes. We urge a viewing to appreciate this charming home.

- Semi-Detached House
- Central Village Location
- Stone's Throw from Local Shops
- Off Street Parking
- Driveway / Side Access
- Downstairs Cloakroom
- L-Shaped Reception with Wooden Floors
- Conservatory
- 2 Bedrooms
- South-Facing Garden