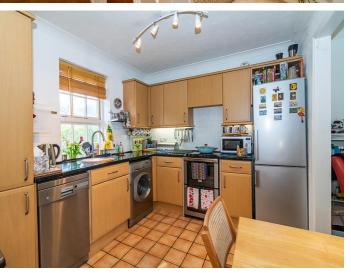

Station Road, Groombridge, Tunbridge Wells, Kent TN3 9QX

Guide Price £500,000 Freehold

When experience counts...

Bracketts are delighted to offer this two bedroom semi-detached cottage that enjoys a very centrally located position set back from the road in the popular village of Groombridge. This home is just a stone's throw from the local amenities including the village shops, recreation ground and village hall. There is a driveway with a 5-bar gate taking you to the rear of the garden with allocated secure parking. The neighbour benefits from a right of way and adjacent parking. Since this owner's occupation, the property has been improved with a conservatory, with underfloor heating, providing a large dining space, plus a further reception area overlooking the level rear garden with side access. The entrance hall has a window to the side and lends a spacious feel on entering the house with its semi open plan to the kitchen, which in turn is open plan to the reception space. The L-shaped reception area has wood flooring. The sale includes all kitchen appliances. Also on the ground floor is a downstairs cloakroom, which was refitted by the current owner, alongside the first floor shower room which boasts underfloor heating. The first floor has two bedrooms with bedroom I having built-in wardrobes. We urge a viewing to appreciate this charming home.