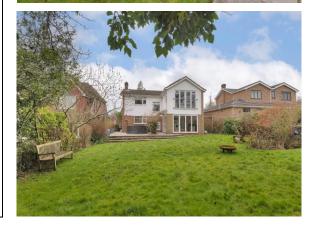

Vauxhall Gardens, Tonbridge, Kent, TN11 0LZ

Bracketts are delighted to offer for sale this extended, detached five-bedroom family home situated on a popular and desirable road in South Tonbridge. This beautifully presented home boasts great sized rooms throughout and internally comprises entrance hall with downstairs cloakroom, triple aspect kitchen / dining room, living room, additional reception room / garden room with two sets of bi-fold doors opening up onto the garden and integrated door to access the garage. Upstairs there four double bedrooms, a further single bedroom and two bathrooms. The principle bedroom is light and spacious with Juliet Balcony which over looks the garden. Outside, there is a large driveway offering off road parking for multiple vehicles and a large front lawn. To the rear of the property is a lovely private garden with large patio area ideal for entertaining, mature borders offering privacy and the rest laid to lawn. Additional features include an electric car charging point at the front of the property and solar panels fitted on the roof. The property benefits from its tucked away position on a lovely cul-de-sac, yet is within close proximity to Tonbridge high street, mainline station and a number of well known and local primary, secondary and grammar schools. We thoroughly recommend viewing this lovely home at your earliest convenience!