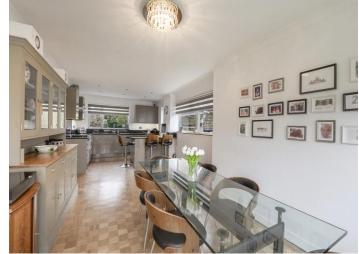

Vauxhall Gardens, Tonbridge, Kent, TN11 0LZ

Bracketts are delighted to offer for sale this extended, detached five-bedroom family home situated on a popular and desirable road in South Tonbridge. This beautifully presented home boasts great sized rooms throughout and internally comprises entrance hall with downstairs cloakroom, triple aspect kitchen / dining room, living room, additional reception room / garden room with two sets of bi-fold doors opening up onto the garden and integrated door to access the garage. Upstairs there four double bedrooms, a further single bedroom and two bathrooms. The principle bedroom is light and spacious with Juliet Balcony which over looks the garden. Outside, there is a large driveway offering off road parking for multiple vehicles and a large front lawn. To the rear of the property is a lovely private garden with large patio area ideal for entertaining, mature borders offering privacy and the rest laid to lawn. Additional features include an electric car charging point at the front of the property and solar panels fitted on the roof. The property benefits from its tucked away position on a lovely cul-de-sac, yet is within close proximity to Tonbridge high street, mainline station and a number of well known and local primary, secondary and grammar schools. We thoroughly recommend viewing this lovely home at your earliest convenience!