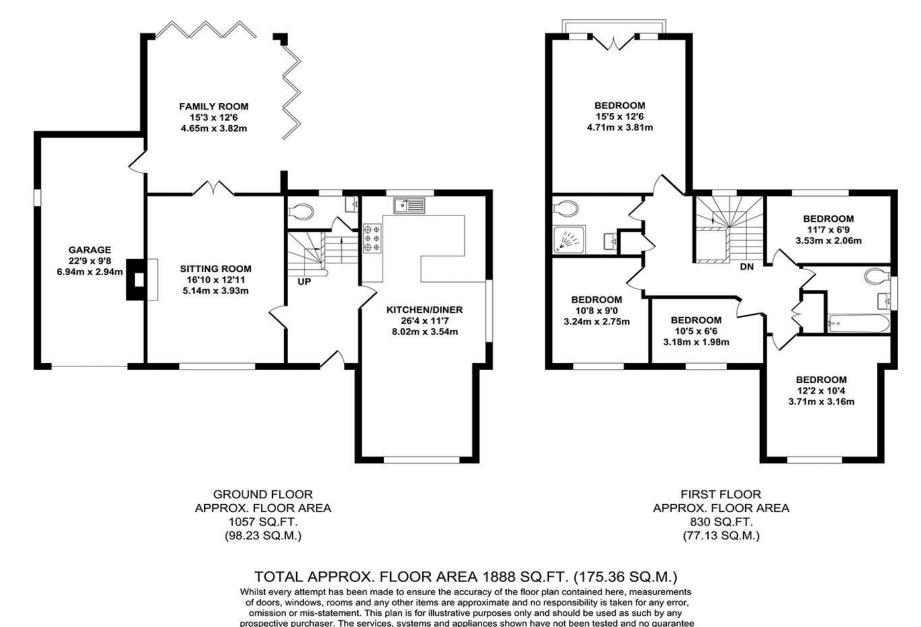

Vauxhall Gardens, Tonbridge, Kent, TN11 0LZ

Bracketts are delighted to offer for sale this extended, detached five-bedroom family home situated on a popular and desirable road in South Tonbridge. This beautifully presented home boasts great sized rooms throughout and internally comprises entrance hall with downstairs cloakroom, triple aspect kitchen / dining room, living room, additional reception room / garden room with two sets of bi-fold doors opening up onto the garden and integrated door to access the garage. Upstairs there four double bedrooms, a further single bedroom and two bathrooms. The principle bedroom is light and spacious with Juliet Balcony which over looks the garden. Outside, there is a large driveway offering off road parking for multiple vehicles and a large front lawn. To the rear of the property is a lovely private garden with large patio area ideal for entertaining, mature borders offering privacy and the rest laid to lawn. Additional features include an electric car charging point at the front of the property and solar panels fitted on the roof. The property benefits from its tucked away position on a lovely cul-de-sac, yet is within close proximity to Tonbridge high street, mainline station and a number of well known and local primary, secondary and grammar schools. We thoroughly recommend viewing this lovely home at your earliest convenience!

## Detached & Extended Family Home Five Bedrooms Two Bathrooms Kitchen / Dining Room Living Room Garden Room Integrated Garage Driveway Close Proximity To HS & MLS Offered With No Onward Chain