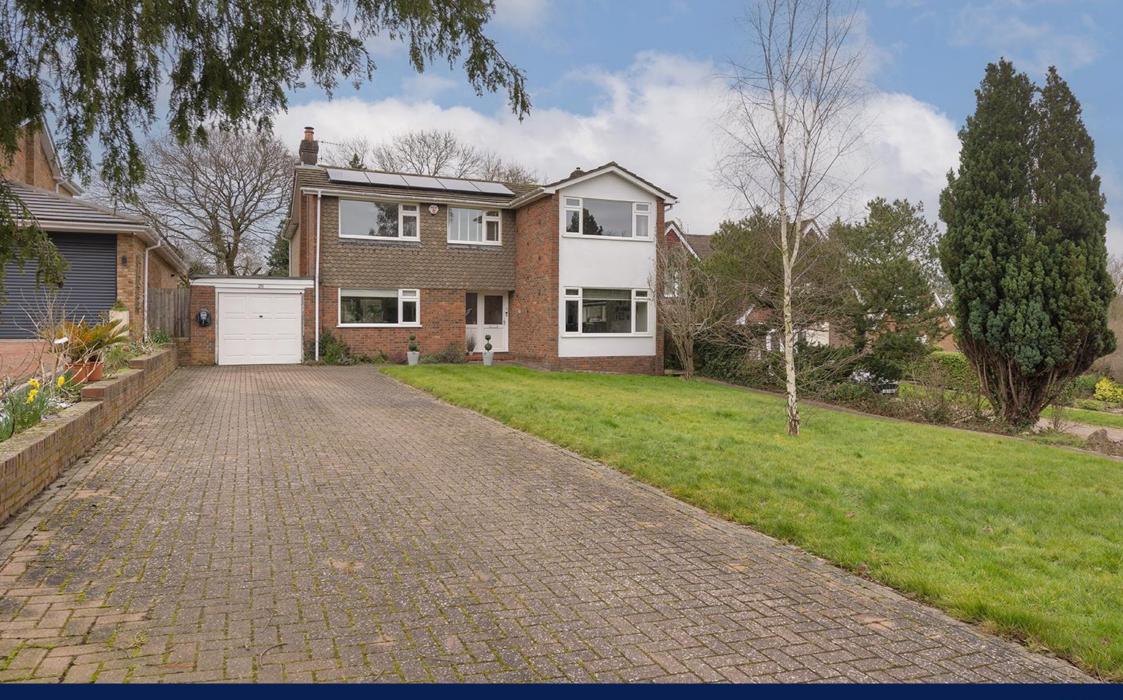

Vauxhall Gardens, Tonbridge, Kent, TN11 0LZ

Bracketts are delighted to offer for sale this extended, detached five-bedroom family home situated on a popular and desirable road in South Tonbridge. This beautifully presented home boasts great sized rooms throughout and internally comprises entrance hall with downstairs cloakroom, triple aspect kitchen / dining room, living room, additional reception room / garden room with two sets of bi-fold doors opening up onto the garden and integrated door to access the garage. Upstairs there four double bedrooms, a further single bedroom and two bathrooms. The principle bedroom is light and spacious with Juliet Balcony which over looks the garden. Outside, there is a large driveway offering off road parking for multiple vehicles and a large front lawn. To the rear of the property is a lovely private garden with large patio area ideal for entertaining, mature borders offering privacy and the rest laid to lawn. Additional features include an electric car charging point at the front of the property and solar panels fitted on the roof. The property benefits from its tucked away position on a lovely cul-de-sac, yet is within close proximity to Tonbridge high street, mainline station and a number of well known and local primary, secondary and grammar schools. We thoroughly recommend viewing this lovely home at your earliest convenience!

## Detached & Extended Family Home Five Bedrooms Two Bathrooms Kitchen / Dining Room Living Room Garden Room Integrated Garage Driveway Close Proximity To HS & MLS Offered With No Onward Chain