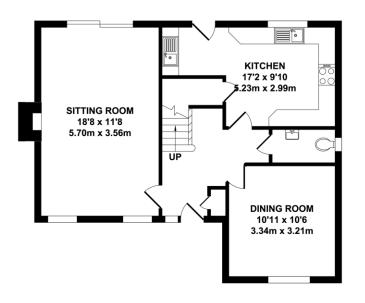

GROUND FLOOR APPROX. FLOOR AREA €09 SQ.FT. (56.55 SQ.M.) FIRST FLOOR APPROX. FLOOR AREA 670 SQ.FT. ( 62.29 SQ.M.) OUTBUILDING APPROX. FLOOR AREA 307 SQ.FT. (28.51 SQ.M.)

## TOTAL APPROX. FLOOR AREA 1586 SQ.FT. (147.35 SQ.M.)

Whilst every attempt has been made to ensure the accuracy of the floor plan contained here, measurements of doors, windows, rooms and any other items are approximate and no responsibility is taken for any error, omission or mis-statement. This plan is for illustrative purposes only and should be used as such by any prospective purchaser. The services, systems and appliances shown have not been tested and no guarantee as to their operability or efficiency can be given.