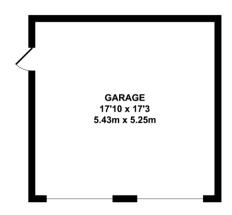

GROUND FLOOR APPROX. FLOOR AREA €09 SQ.FT. (56.55 SQ.M.) FIRST FLOOR APPROX. FLOOR AREA 670 SQ.FT. ( 62.29 SQ.M.) OUTBUILDING APPROX. FLOOR AREA 307 SQ.FT. (28.51 SQ.M.)

## TOTAL APPROX. FLOOR AREA 1586 SQ.FT. (147.35 SQ.M.)

Whilst every attempt has been made to ensure the accuracy of the floor plan contained here, measurements of doors, windows, rooms and any other items are approximate and no responsibility is taken for any error, omission or mis-statement. This plan is for illustrative purposes only and should be used as such by any prospective purchaser. The services, systems and appliances shown have not been tested and no guarantee as to their operability or efficiency can be given.