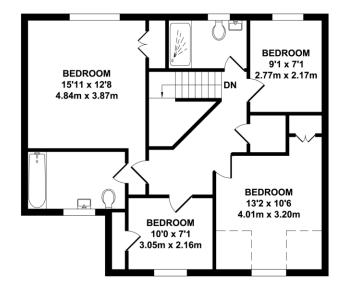

GROUND FLOOR APPROX. FLOOR AREA €09 SQ.FT. (56.55 SQ.M.) FIRST FLOOR APPROX. FLOOR AREA 670 SQ.FT. ( 62.29 SQ.M.) OUTBUILDING APPROX. FLOOR AREA 307 SQ.FT. (28.51 SQ.M.)

## TOTAL APPROX. FLOOR AREA 1586 SQ.FT. (147.35 SQ.M.)

Whilst every attempt has been made to ensure the accuracy of the floor plan contained here, measurements of doors, windows, rooms and any other items are approximate and no responsibility is taken for any error, omission or mis-statement. This plan is for illustrative purposes only and should be used as such by any prospective purchaser. The services, systems and appliances shown have not been tested and no guarantee as to their operability or efficiency can be given.