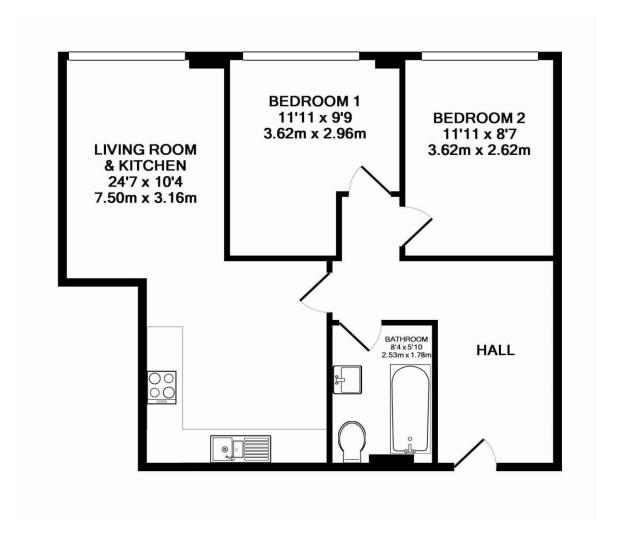

# Flat 6 Croft House, 5 East Street, Tonbridge, Kent, TN9 1HP

Bracketts are delighted to offer this spacious ground floor flat situated in the heart of Tonbridge close to the mainline station and High Street. The property has a large hallway on entrance that can be used as a small study area or storage area, spacious and well equipped kitchen area with all white goods included, good sized living room, two bedrooms and the family bathroom. The added bonus to this property is the allocated parking space to the rear. Book a viewing now to miss disappointment!