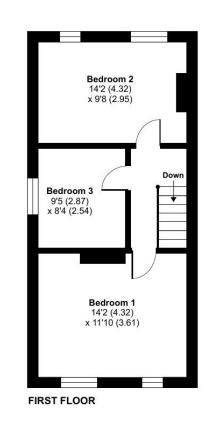

## Burrswood Villas, Withyham Road, Groombridge, Tunbridge Wells, TN3

Approximate Area = 1054 sq ft / 97.9 sq m For identification only - Not to scale

Floor plan produced in accordance with RICS Property Measurement 2nd Edition, Incorporating International Property Measurement Standards (IPMS2 Residential). © ntchecom 2025. Produced for Bracketts IIp. REF: 1298029