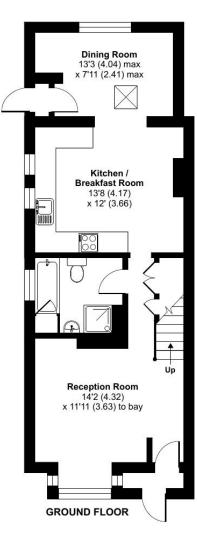

## Burrswood Villas, Withyham Road, Groombridge, Tunbridge Wells, TN3

Approximate Area = 1054 sq ft / 97.9 sq m For identification only - Not to scale

Floor plan produced in accordance with RICS Property Measurement 2nd Edition, Incorporating International Property Measurement Standards (IPMS2 Residential). © ntchecom 2025. Produced for Bracketts IIp. REF: 1298029