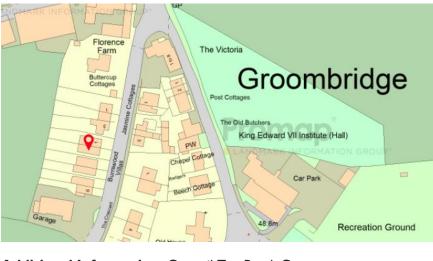

## LOCATION:

The picturesque and popular village of Groombridge, home to approximately 1,600 residents, straddles the Kent and East Sussex border and abounds with foot and bridle paths into neighbouring countryside. Groombridge Place Estate dates from the 13th Century with the current moated Manor House dating from the 1660s. As a village it provides dayto-day amenities with a well stocked general store, independent bakery and post office. There is also the highly regarded St Thomas' primary school, Ofsted rating I (Good) and a large regularly used Village Institute which houses a daily pre-school. There is also a doctors' surgery, 3 places of worship and 2 public houses.

The towns of Tunbridge Wells and Crowborough are both equi-distant (about 5 miles) and offer more comprehensive shopping and cultural amenities, alongside secondary education. Eridge station is about 2 miles away accessing London Victoria and London Bridge stations in about 1 hour. Gatwick Airport is approximately 22 miles away.