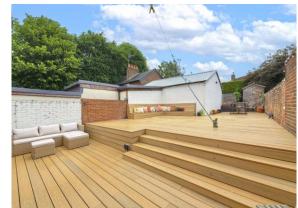

Shipbourne Road, Tonbridge, Kent, TN10 3DS

Offered for sale is this delightful, charming, modernised period property. Situated conveniently for local amenities, coveted schools, the town centre and approx one mile from the main line station we recommend viewing at your earliest convenience. The property has been modernised throughout and blends modern living but still offering a wealth of character throughout. Accommodation comprises entrance hall, open plan sitting room / dining room, modern fitted kitchen / breakfast room. Stairs to first floor offering, three good size bedrooms and a family bathroom. Externally the property offers mature front garden with steps leading to front door, externally there is south east facing large terrace, which enjoys sun all day. Fully decked with newly installed composite decking and bespoke built in seating area. Offered with no onward chain we recommend viewing at your earliest convenience.

## **Three Bedrooms**

- **Period Terraced Family Home**
- Close to Local Amenities Including High Street & Main Line Station
- Well Positioned For Coveted Local Schools
- Immaculately Presented & Updated
- Large Sitting Room Dining or Study Area
- Kitchen / Breakfast Room
- Large Landscaped Decked Rear Terrace
- Viewing Highly Recommended
- Offered With No Onward Chain