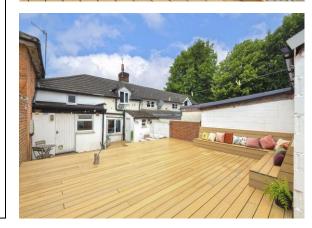

Shipbourne Road, Tonbridge, Kent, TN10 3DS

Offered for sale is this delightful, charming, modernised period property. Situated conveniently for local amenities, coveted schools, the town centre and approx one mile from the main line station we recommend viewing at your earliest convenience. The property has been modernised throughout and blends modern living but still offering a wealth of character throughout. Accommodation comprises entrance hall, open plan sitting room / dining room, modern fitted kitchen / breakfast room. Stairs to first floor offering, three good size bedrooms and a family bathroom. Externally the property offers mature front garden with steps leading to front door, externally there is south east facing large terrace, which enjoys sun all day. Fully decked with newly installed composite decking and bespoke built in seating area. Offered with no onward chain we recommend viewing at your earliest convenience.

## **Three Bedrooms**

- **Period Terraced Family Home**
- Close to Local Amenities Including High Street & Main Line Station
- Well Positioned For Coveted Local Schools
- Immaculately Presented & Updated
- Large Sitting Room Dining or Study Area
- Kitchen / Breakfast Room
- Large Landscaped Decked Rear Terrace
- Viewing Highly Recommended
- Offered With No Onward Chain