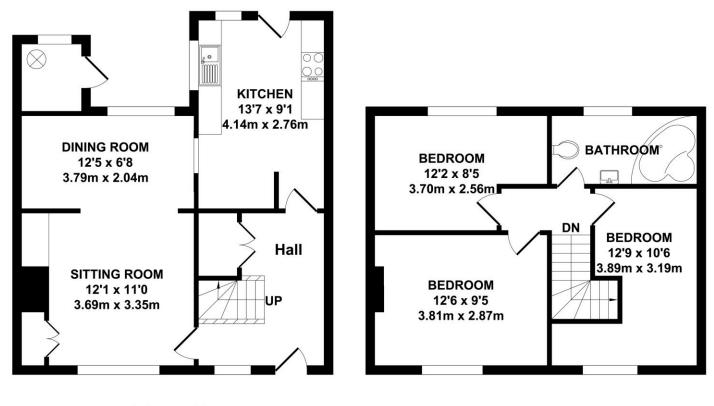

GROUND FLOOR APPROX. FLOOR AREA 478 SQ.FT. (44.38 SQ.M.) FIRST FLOOR APPROX. FLOOR AREA 418 SQ.FT. (38.87 SQ.M.)

## TOTAL APPROX. FLOOR AREA 885 SQ.FT. (82.25 SQ.M.)

Whilst every attempt has been made to ensure the accuracy of the floor plan contained here, measurements of doors, windows, rooms and any other items are approximate and no responsibility is taken for any error, omission or mis-statement. This plan is for illustrative purposes only and should be used as such by any prospective purchaser. The services, systems and appliances shown have not been tested and no guarantee as to their operability or efficiency can be given. Zome Media ©2025