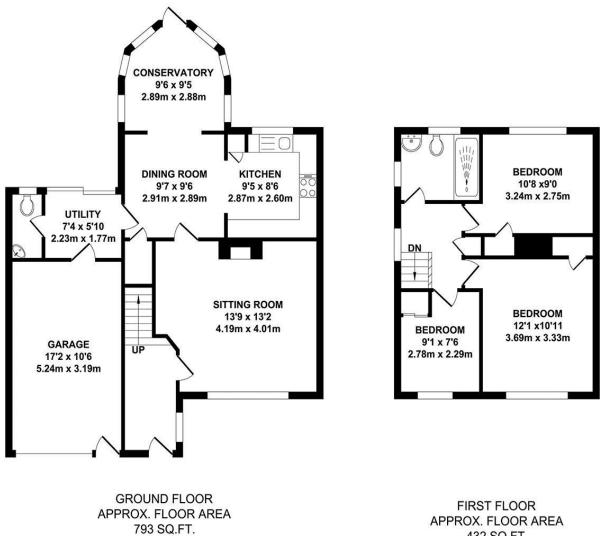

(73.66 SQ.M.)

432 SQ.FT. (40.17 SQ.M.)

## TOTAL APPROX. FLOOR AREA 1225 SQ.FT. (113.83 SQ.M.)

Whilst every attempt has been made to ensure the accuracy of the floor plan contained here, measurements of doors, windows, rooms and any other items are approximate and no responsibility is taken for any error, omission or mis-statement. This plan is for illustrative purposes only and should be used as such by any prospective purchaser. The services, systems and appliances shown have not been tested and no guarantee as to their operability or efficiency can be given. Zome Media ©2025