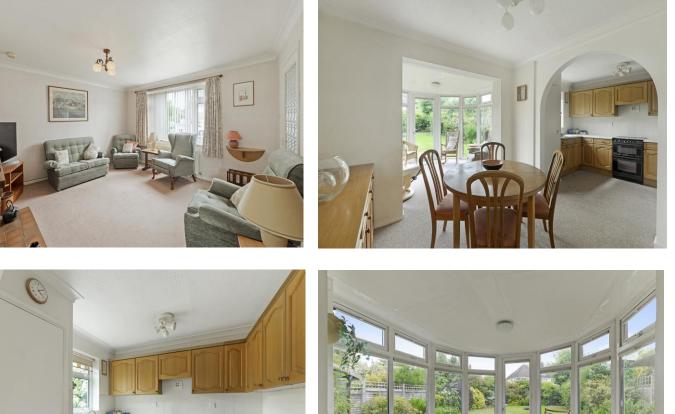

Forest Road, Paddock Wood, Tonbridge, Kent, TN12 6JU Guide Price £475,000 - £495,000

Offered for sale is this well presented, three-bedroom link detached home, situated on a sought after road in Paddock Wood. Internally the property comprises entrance hall, living room, kitchen / dining room, conservatory, downstairs W/C and utility room with integral door leading you into the garage. Upstairs there are three bedrooms and family bathroom. Outside there is a pretty front garden laid to lawn, as well as a driveway offering off road parking for multiple vehicles. To the rear is a lovely enclosed and private garden mainly laid to lawn with mature borders, small patio area and garden shed. The property benefits from its quiet residential road and is also within close proximity to Paddock Wood high street which offers a range of local shops, as well as Paddock Wood mainline train station with great links into London. We thoroughly recommend an internal inspection of this great home in order to appreciate the space it has to offer both inside and out.

## Three Bedrooms

- Link Detached Family Home
- Sought After Residential Road Close to Schools & Local Amenities
- Close to Mainline Station Servicing London

**Two Reception Rooms** 

Fitted Kitchen

Conservatory