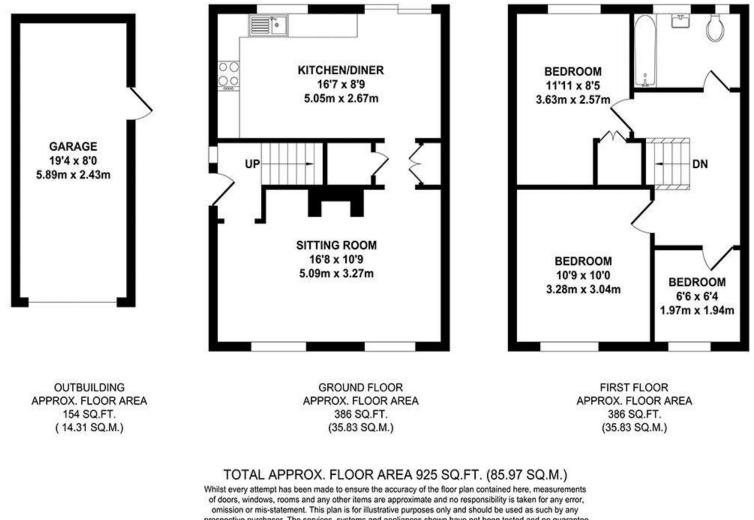

Nortons Way, Five Oak Green, Tonbridge, Kent, TN12 6TB Guide Price £425,000 - £450,000 When experience counts...

Offered for sale is this good sized three-bedroom semi-detached property situated in a sought after residential area in Five Oak Green. The property is within easy reach of the village amenities; including Post Office, General Store, Capel Primary School is situated at the bottom of the road. Capel Gym (Private Gym and Studio situated in the centre of the village. The neighbouring towns of Paddock Wood, Tonbridge and Tunbridge Wells are approximately 2, 4, and 6 miles distant respectively. Internally the property been completely modernised and renovated throughout and comprises entrance hall, sitting room, open plan bespoke hand made modern fitted kitchen / dining room with high end integral appliances. To the first floor there are three bedrooms and a newly installed family bathroom. Externally there is a good size rear garden, mainly laid to lawn with porcelain tiled patio. There is also a detached single garage and driveway to the front. Further benefits include rewiring, new combi boiler, newly laid carpets, bespoke wardrobes to bedroom 2 and new flooring throughout. We recommend viewing at your earliest convenience. Agents Note – Please note CGI image of lawn has been used for marketing as new turf will not take due to weather conditions.

## Three Bedrooms Semi Detached Family Home New Refurbished & Modernised Throughout Sitting Room

Bespoke Hand Made Open Plan Kitchen / Dining Room - High End Integral Appliances

Modern Family Bathroom

New Flooring & Carpets

Large Rear Garden, Mainly Laid to Lawn, Porcelain Patio

Detached Single Garage & Driveway To Front

No Onward Chain