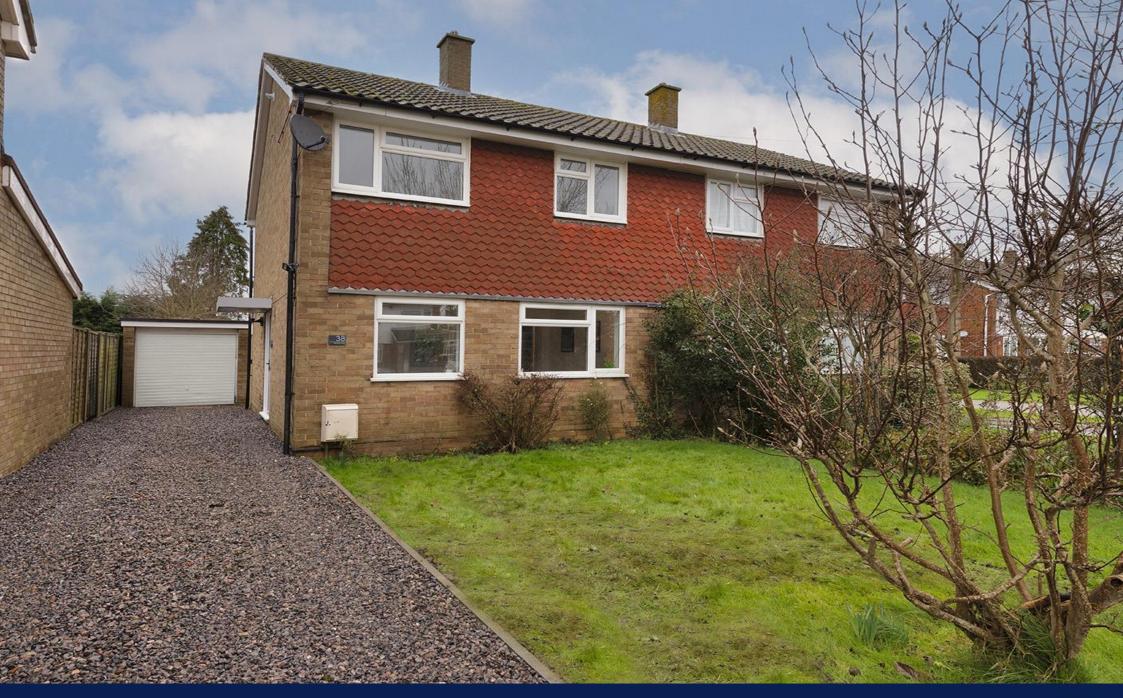

Nortons Way, Five Oak Green, Tonbridge, Kent, TN12 6TB Guide Price £425,000 - £450,000 When experience counts...

Offered for sale is this good sized three-bedroom semi-detached property situated in a sought after residential area in Five Oak Green. The property is within easy reach of the village amenities; including Post Office, General Store, Capel Primary School is situated at the bottom of the road. Capel Gym (Private Gym and Studio situated in the centre of the village. The neighbouring towns of Paddock Wood, Tonbridge and Tunbridge Wells are approximately 2, 4, and 6 miles distant respectively. Internally the property been completely modernised and renovated throughout and comprises entrance hall, sitting room, open plan bespoke hand made modern fitted kitchen / dining room with high end integral appliances. To the first floor there are three bedrooms and a newly installed family bathroom. Externally there is a good size rear garden, mainly laid to lawn with porcelain tiled patio. There is also a detached single garage and driveway to the front. Further benefits include rewiring, new combi boiler, newly laid carpets, bespoke wardrobes to bedroom 2 and new flooring throughout. We recommend viewing at your earliest convenience. Agents Note – Please note CGI image of lawn has been used for marketing as new turf will not take due to weather conditions.

Large Rear Garden, Mainly Laid to Lawn, Porcelain Patio

Detached Single Garage & Driveway To Front

No Onward Chain