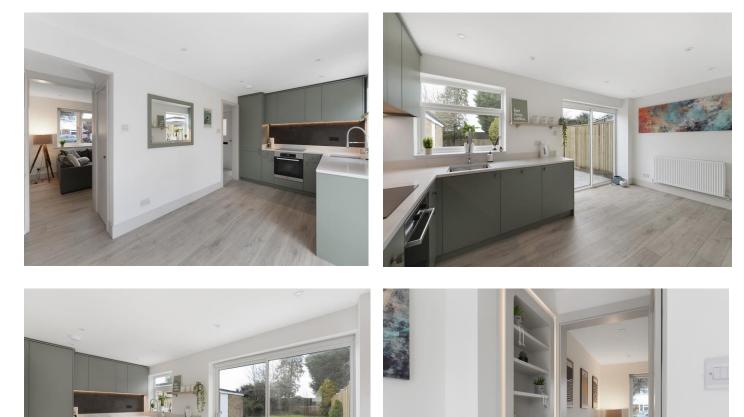

Nortons Way, Five Oak Green, Tonbridge, Kent, TN12 6TB Guide Price £425,000 - £450,000 When experience counts...

Offered for sale is this good sized three-bedroom semi-detached property situated in a sought after residential area in Five Oak Green. The property is within easy reach of the village amenities; including Post Office, General Store, Capel Primary School is situated at the bottom of the road. Capel Gym (Private Gym and Studio situated in the centre of the village. The neighbouring towns of Paddock Wood, Tonbridge and Tunbridge Wells are approximately 2, 4, and 6 miles distant respectively. Internally the property been completely modernised and renovated throughout and comprises entrance hall, sitting room, open plan bespoke hand made modern fitted kitchen / dining room with high end integral appliances. To the first floor there are three bedrooms and a newly installed family bathroom. Externally there is a good size rear garden, mainly laid to lawn with porcelain tiled patio. There is also a detached single garage and driveway to the front. Further benefits include rewiring, new combi boiler, newly laid carpets, bespoke wardrobes to bedroom 2 and new flooring throughout. We recommend viewing at your earliest convenience. Agents Note – Please note CGI image of lawn has been used for marketing as new turf will not take due to weather conditions.

## Three Bedrooms Semi Detached Family Home New Refurbished & Modernised Throughout Sitting Room

Bespoke Hand Made Open Plan Kitchen / Dining Room - High End Integral Appliances

Modern Family Bathroom

New Flooring & Carpets