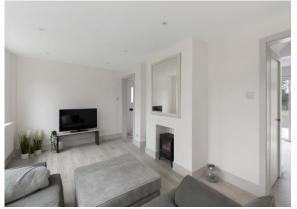

Nortons Way, Five Oak Green, Tonbridge, Kent, TN12 6TB Guide Price £425,000 - £450,000 When experience counts...

Offered for sale is this good sized three-bedroom semi-detached property situated in a sought after residential area in Five Oak Green. The property is within easy reach of the village amenities; including Post Office, General Store, Capel Primary School is situated at the bottom of the road. Capel Gym (Private Gym and Studio situated in the centre of the village. The neighbouring towns of Paddock Wood, Tonbridge and Tunbridge Wells are approximately 2, 4, and 6 miles distant respectively. Internally the property been completely modernised and renovated throughout and comprises entrance hall, sitting room, open plan bespoke hand made modern fitted kitchen / dining room with high end integral appliances. To the first floor there are three bedrooms and a newly installed family bathroom. Externally there is a good size rear garden, mainly laid to lawn with porcelain tiled patio. There is also a detached single garage and driveway to the front. Further benefits include rewiring, new combi boiler, newly laid carpets, bespoke wardrobes to bedroom 2 and new flooring throughout. We recommend viewing at your earliest convenience. Agents Note – Please note CGI image of lawn has been used for marketing as new turf will not take due to weather conditions.

## Three Bedrooms Semi Detached Family Home New Refurbished & Modernised Throughout Sitting Room

Bespoke Hand Made Open Plan Kitchen / Dining Room - High End Integral Appliances

Modern Family Bathroom

New Flooring & Carpets