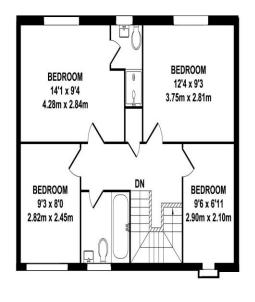

GROUND FLOOR APPROX. FLOOR AREA 574 SQ.FT. (53.32 SQ.M.) FIRST FLOOR APPROX. FLOOR AREA 550 SQ.FT. (51.12 SQ.M.) OUTBUILDING APPROX. FLOOR AREA 171 SQ.FT. (15.93 SQ.M.)

## TOTAL APPROX. FLOOR AREA 1296 SQ.FT. (120.37 SQ.M.)

Whilst every attempt has been made to ensure the accuracy of the floor plan contained here, measurements of doors, windows, rooms and any other items are approximate and no responsibility is taken for any error, omission or mis-statement. This plan is for illustrative purposes only and should be used as such by any prospective purchaser. The services, systems and appliances shown have not been tested and no guarantee as to their operability or efficiency can be given.