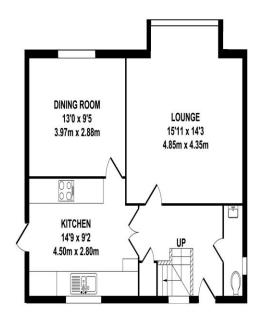

GROUND FLOOR APPROX. FLOOR AREA 574 SQ.FT. (53.32 SQ.M.) FIRST FLOOR APPROX. FLOOR AREA 550 SQ.FT. (51.12 SQ.M.) OUTBUILDING APPROX. FLOOR AREA 171 SQ.FT. (15.93 SQ.M.)

## TOTAL APPROX. FLOOR AREA 1296 SQ.FT. (120.37 SQ.M.)

Whilst every attempt has been made to ensure the accuracy of the floor plan contained here, measurements of doors, windows, rooms and any other items are approximate and no responsibility is taken for any error, omission or mis-statement. This plan is for illustrative purposes only and should be used as such by any prospective purchaser. The services, systems and appliances shown have not been tested and no guarantee as to their operability or efficiency can be given.