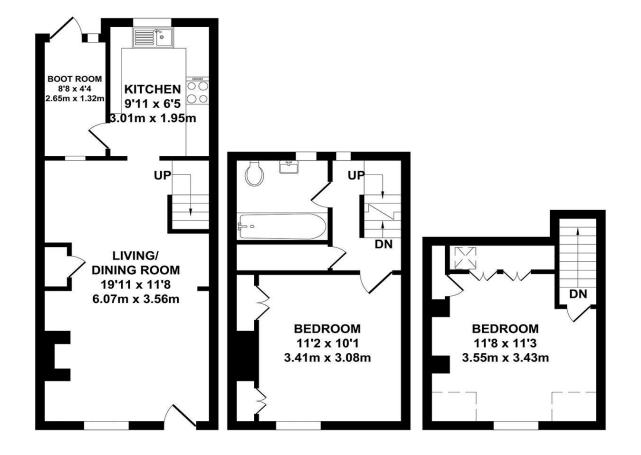

GROUND FLOOR APPROX. FLOOR AREA 346 SQ.FT. (32.17 SQ.M.) FIRST FLOOR APPROX. FLOOR AREA 233 SQ.FT. (21.61 SQ.M.) SECOND FLOOR APPROX. FLOOR AREA 162 SQ.FT. (15.06 SQ.M.)

## TOTAL APPROX. FLOOR AREA 741 SQ.FT. (68.84SQ.M.)

Whilst every attempt has been made to ensure the accuracy of the floor plan contained here, measurements of doors, windows, rooms and any other items are approximate and no responsibility is taken for any error, omission or mis-statement. This plan is for illustrative purposes only and should be used as such by any prospective purchaser. The services, systems and appliances shown have not been tested and no guarantee as to their operability or efficiency can be given.