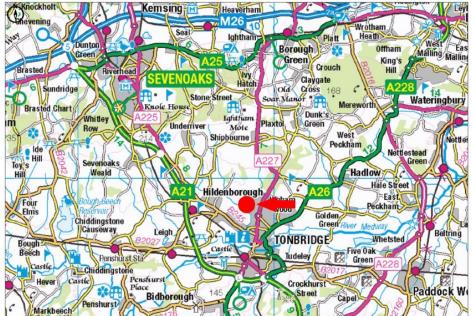

#### LOCATION

Coblands Nurseries is situated to the North of Tonbridge. It is accessed off Trench Road which lead to the A227 Shipbourne Road. The A25 and M26/M20 are approximately five miles to the North. Tonbridge town centre is approximately I.5 miles to the South. The A21 is around 2.5 miles to the south.