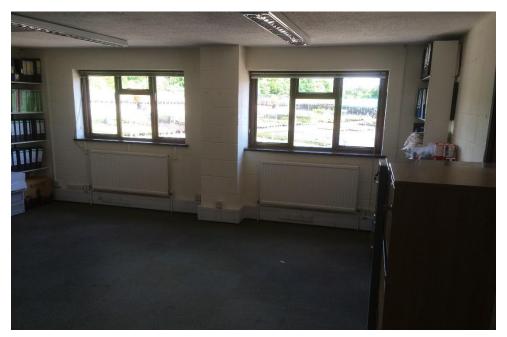

## DESCRIPTION

The ground floor comprises a reception area and additional office space. This area provides a practical layout suitable for a range of business activities.

The first floor offices comprise a suite of five rooms with good natural daylight and central heating plus shared kitchen & WC facility.

The offices are located in a commercial nursery complex with substantial parking provisions available.