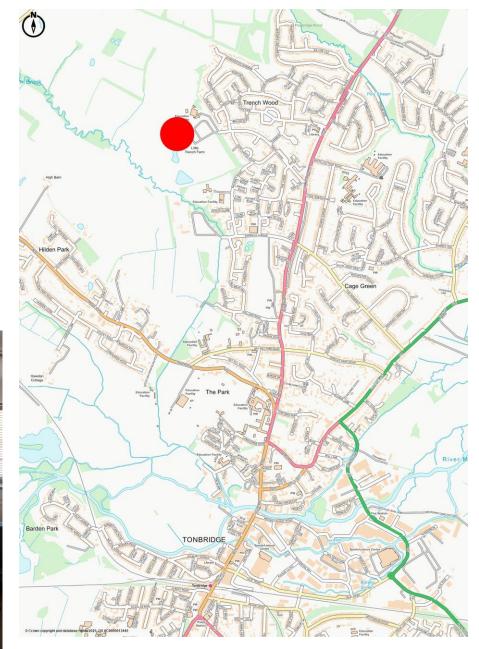

#### LOCATION

Coblands Nurseries is situated to the North of Tonbridge. It is accessed off Trench Road which lead to the A227 Shipbourne Road. The A25 and M26/M20 are approximately five miles to the North. Tonbridge town centre is approximately I.5 miles to the South. The A21 is around 2.5 miles to the south.

Crown Copyright and database rights 2025. OS AC0000813445
 LANDMARK INFORMATION
 Plotted Scale - 1:1500. Paper Size - A4