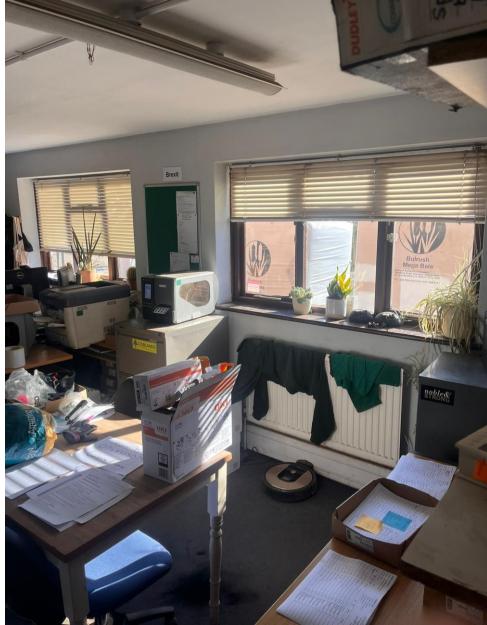

## DESCRIPTION

The ground floor comprises a reception area and additional office space. This area provides a practical layout suitable for a range of business activities.

The first floor offices comprise a suite of five rooms with good natural daylight and central heating plus shared kitchen & WC facility.

The offices are located in a commercial nursery complex with substantial parking provisions available.