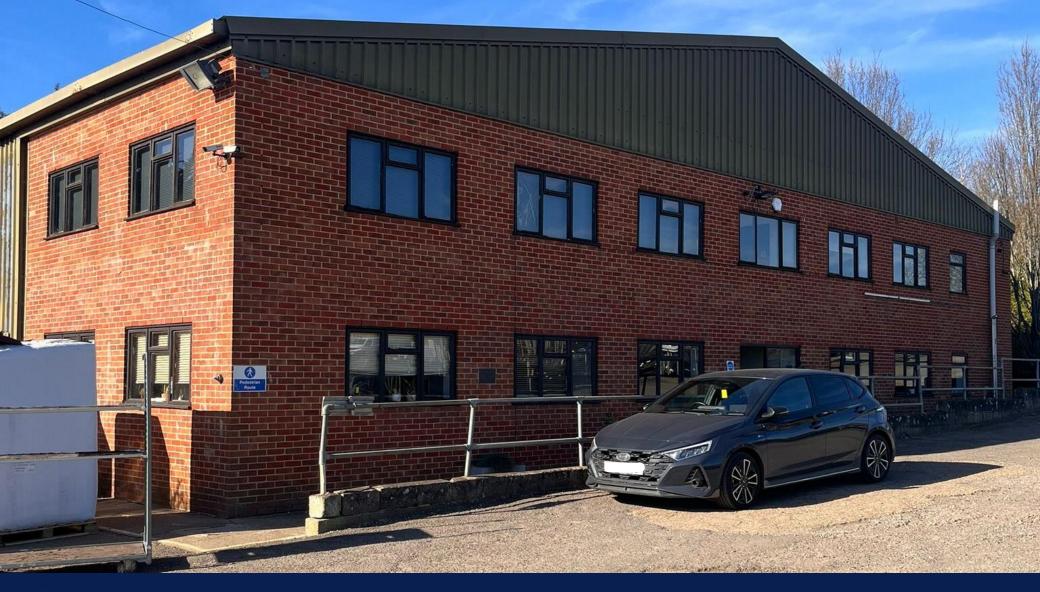

## DESCRIPTION

The ground floor comprises a reception area and additional office space. This area provides a practical layout suitable for a range of business activities.

The first floor offices comprise a suite of five rooms with good natural daylight and central heating plus shared kitchen & WC facility.

The offices are located in a commercial nursery complex with substantial parking provisions available.