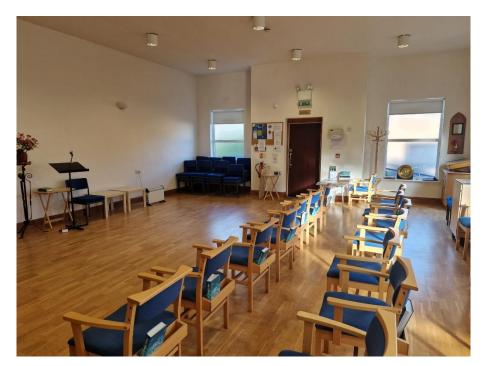

#### **DESCRIPTION**

The property comprises ground floor accommodation currently used as religious meeting hall, with kitchen, WC's and additional storage accommodation.

The uppers floors comprise of three flats which are to be sold separately.

# **ACCOMODATION**

The property has a Net Internal Floor area of approximately 75.39 sq m (813 sq ft).

Interested parties are advised to verify the areas themselves.