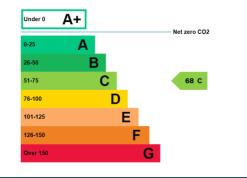

ground floor accommodation currently used as religious meeting hall, with kitchen, WC's and additional storage accommodation.

The uppers floors comprise of three flats which are to be sold separately.

Externally the property benefits from 3 dedicated car parking spaces to the rear of the property.

# **ACCOMODATION**

The property has a Net Internal Floor area of approximately 75.39 sq m (813 sq ft).

Interested parties are advised to verify the areas themselves.

#### **TENURE**

The property is offered for sale on a long leasehold, for a term of 999 years subject to a peppercorn rent.

# **ASKING PRICE**

Offers in excess of £150,000.

#### VAT

We are informed VAT will not be levied on the sale.

### **BUSINESS RATES**

Not currently applicable for the current use.

## **EPC**

68C



#### **PLANNING**

The property offers potential for a variety of uses, subject to satisfactory planning permission (STP).

#### **LEGAL COSTS**

Each party to be responsible for their own legal costs.

#### **POSSESSION**

Upon completion of legal formalities.

#### **VIEWING**

Strictly by appointment through joint agents Bracketts or RPC Land & New Homes

#### 01732 350503

# Joshua O'Brien

joshua.o'brien@brackets.co.uk

#### **Dominic Tomlinson**

dominic.tomlinson@bracketts.co.uk

Subject to contract and proof of funds

#### Important Notice

Bracketts, their clients and any joint agents give notice that they have no authority to make or give any representations or warranties in relation to the property. These particulars do not form part of any offer or contract and must not be re