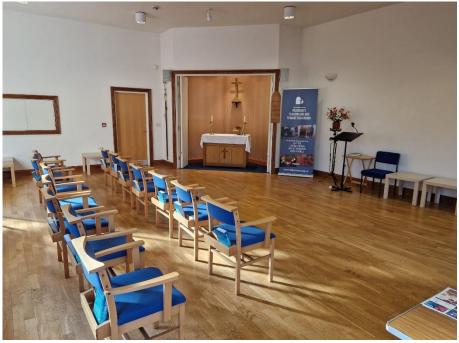

#### **DESCRIPTION**

The property comprises ground floor accommodation currently used as religious meeting hall, with kitchen, WC's and additional storage accommodation.

The uppers floors comprise of three flats which are to be sold separately.

# **ACCOMODATION**

The property has a Net Internal Floor area of approximately 75.39 sq m (813 sq ft).

Interested parties are advised to verify the areas themselves.