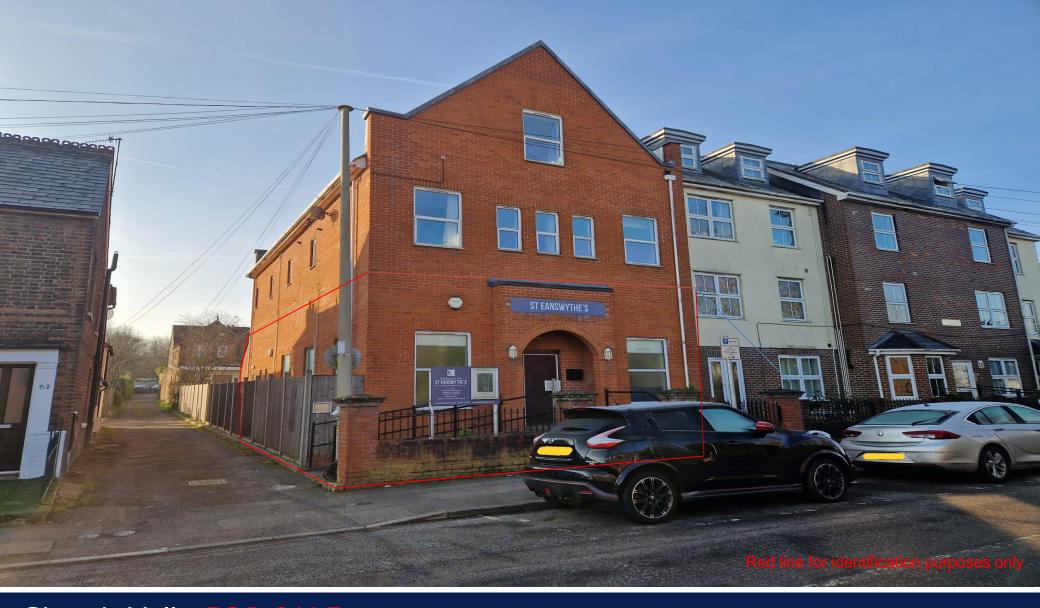

Church Hall - FOR SALE
75.39 SQ M (813 SQ FT) Suitable for a variety of uses STP
GF MISSION HALL, 58 PRIORY ROAD ,TONBRIDGE, KENT, TN9 2BL

bracketts

# **LOCATION**

The property is located on Priory Road on the fringe of Tonbridge town centre. The surrounding area comprises a mix of commercial and residential buildings.

Tonbridge main line station is around 0.3 miles to the west of the property, offering fast and frequent train services to London Bridge, Waterloo, Cannon Street and Charing Cross with a minimum journey time of around 40 minutes.

#### **DESCRIPTION**

The property comprises ground floor accommodation currently used as religious meeting hall, with kitchen, WC's and additional storage accommodation.

The uppers floors comprise of three flats which are to be sold separately.