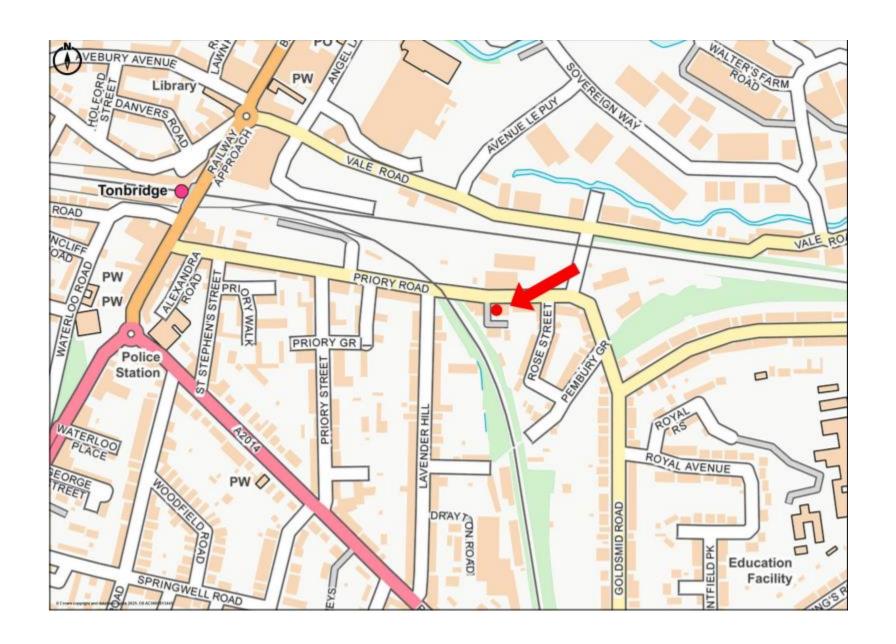

# **LOCATION**

The property is located on Priory Road on the fringe of Tonbridge town centre. The surrounding area comprises a mix of commercial and residential buildings.

Tonbridge main line station is around 0.3 miles to the west of the property, offering fast and frequent train services to London Bridge, Waterloo, Cannon Street and Charing Cross with a minimum journey time of around 40 minutes.

The A21 is around a 1 mile drive, providing dual carriageway link to Junction 5, M25 at Sevenoaks.