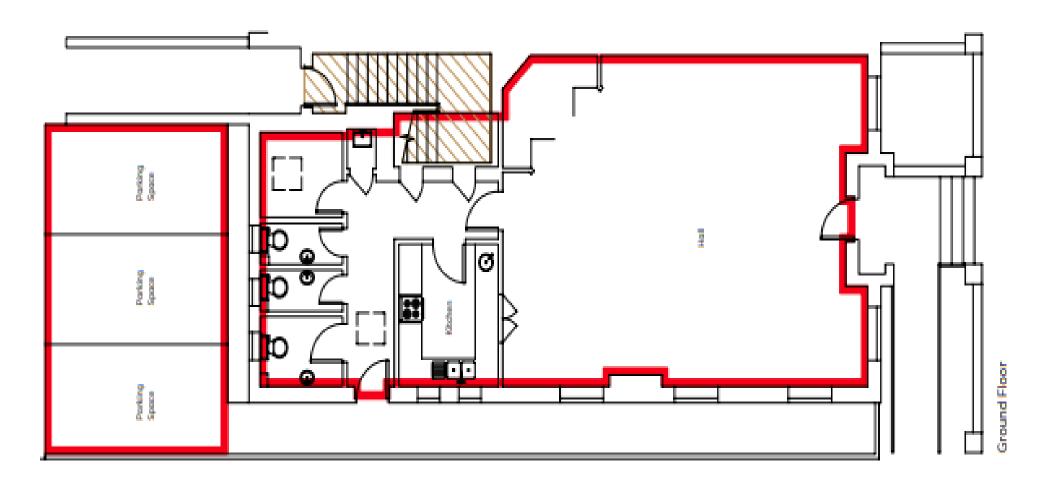

#### **DESCRIPTION**

The property comprises ground floor accommodation currently used as religious meeting hall, with kitchen, WC's and additional storage accommodation.

The uppers floors comprise of three flats which are to be sold separately.

Externally the property benefits from 3 dedicated car parking spaces to the rear of the property.

# **ACCOMODATION**

The property has a Net Internal Floor area of approximately 75.39 sq m (813 sq ft).

Interested parties are advised to verify the areas themselves.

\*Floor plan provided for identification purposes only