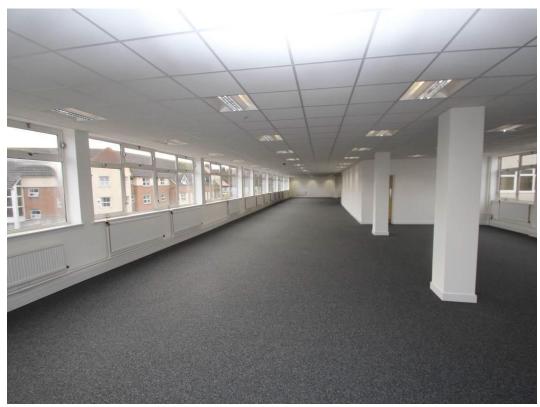

### **DESCRIPTION**

First and second floor open plan office accommodation. These have been recently extensively refurbished together with new WC accommodation and upgrading the common parts.

# **ACCOMMODATION**

The premises are available to be let:

First Floor 529 sq m 5,694 sq ft Second Floor 682.5 sq m 7,347 sq ft TOTAL 1,211 sq m 13,041 sq ft

Both floors are open plan layout and capable of sub division into smaller suites.

# **AMENITIES / SPECIFICATION**

- New suspended ceilings and integral fluorescent lighting
- Double glazed windows
- Skirting perimeter trunking
- Fully carpeted
- New male and female WC's per floor
- Lift
- Fire alarm
- Up to 10 car parking spaces available