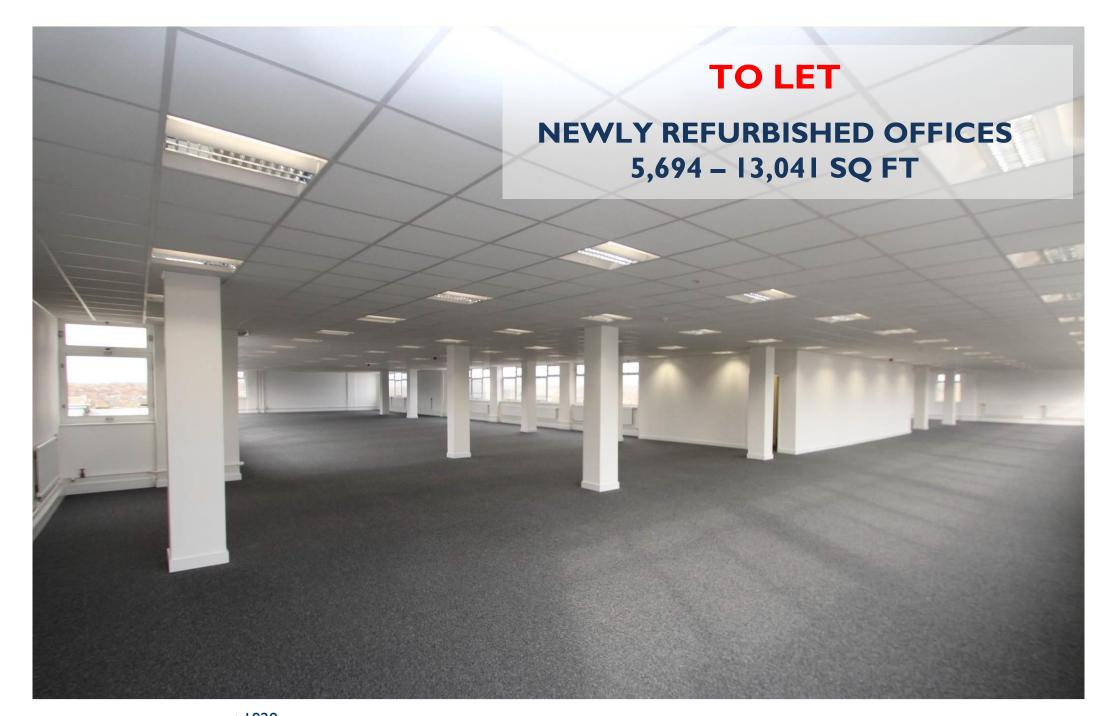

# TO LET NEWLY REFURBISHED OFFICES 5,694 – 13,041 SQ FT

Douglas House Quarry Hill Road Tonbridge Kent TN9 2RH

### **DESCRIPTION**

First and second floor open plan office accommodation. These have been recently extensively refurbished together with new WC accommodation and upgrading the common parts.