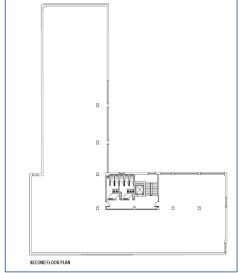

# **ACCOMMODATION**

The premises are available to be let:

First Floor 529 sq m 5,694 sq ft Second Floor 682.5 sq m 7,347 sq ft TOTAL 1,211 sq m 13,041 sq ft

Both floors are open plan layout and capable of sub division into smaller suites.