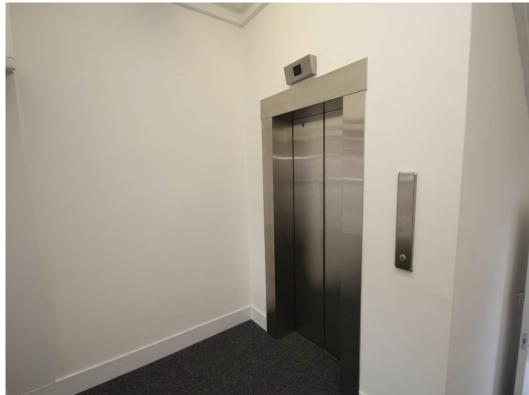

# **AMENITIES / SPECIFICATION**

- New suspended ceilings and integral fluorescent lighting
- Double glazed windows
- Skirting perimeter trunking
- Fully carpeted
- New male and female WC's per floor
- Lift
- Fire alarm
- Up to 10 car parking spaces available