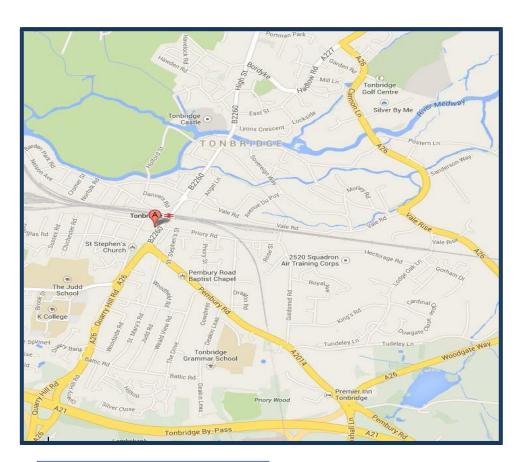

# **LOCATION**

**Douglas House** is situated immediately adjacent to Tonbridge mainline station on the corner of Quarry Hill Road and Waterloo Road. The building is prominent and right in the town centre also convenient for the town's shops and other amenities.

There is a fast and frequent train service to central London stations with a minimum journey time of around 35 minutes and the A21 is around 0.5 miles to the south providing a dual carriageway link to Junction 5 of the M25 at Sevenoaks.