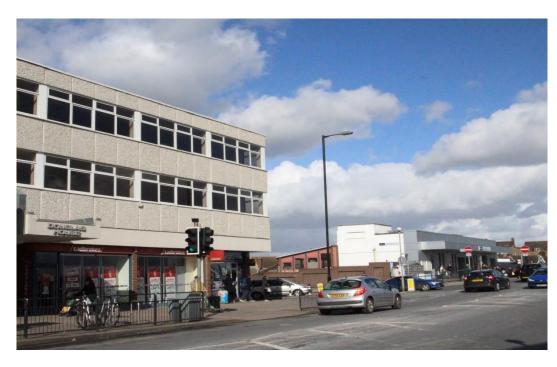

# **LOCATION**

**Douglas House** is situated immediately adjacent to Tonbridge mainline station on the corner of Quarry Hill Road and Waterloo Road. The building is prominent and right in the town centre also convenient for the town's shops and other amenities.

There is a fast and frequent train service to central London stations with a minimum journey time of around 35 minutes and the A21 is around 0.5 miles to the south providing a dual carriageway link to Junction 5 of the M25 at Sevenoaks.