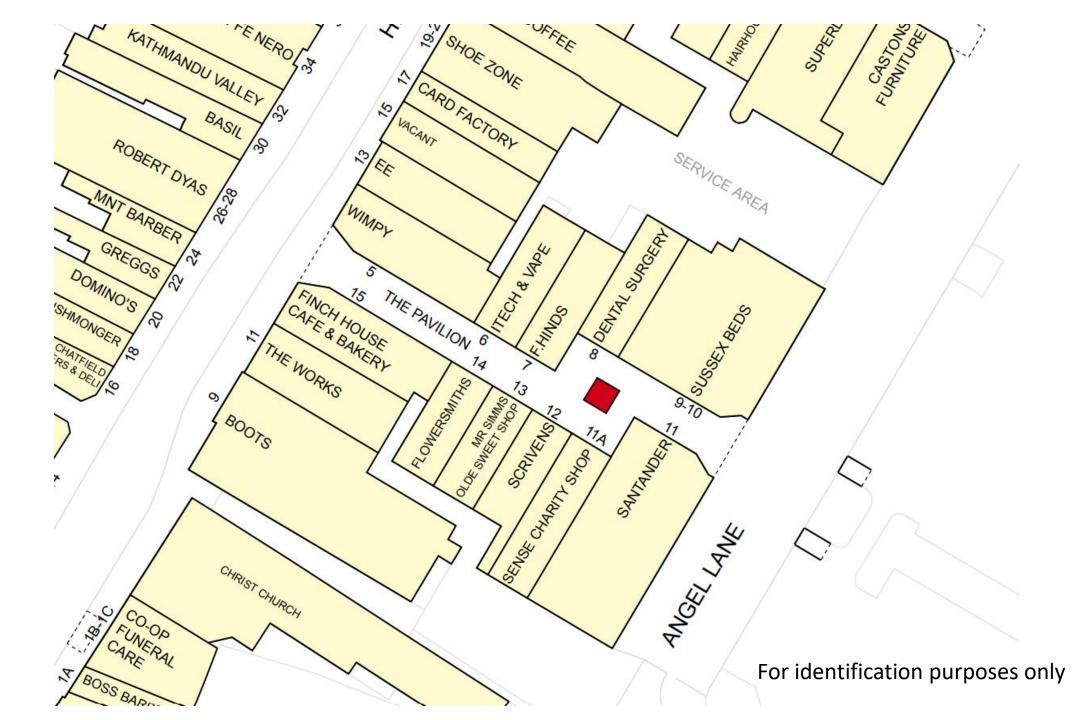

#### **DESCRIPTION & LOCATION**

Bespoke Kiosk(s) accommodation, located in the centre of the well-established Pavilion Shopping Centre.

The kiosk(s) space will occupy a prominent location in the centre of The Pavilion.

The shopping Centre includes national retailers as Boots, F Hinds and Santander Bank to name a few. The Pavilion Centre provides of one the main access links in the town, joining the main high street to Sainsbury supermarket and main car park serving the town centre.