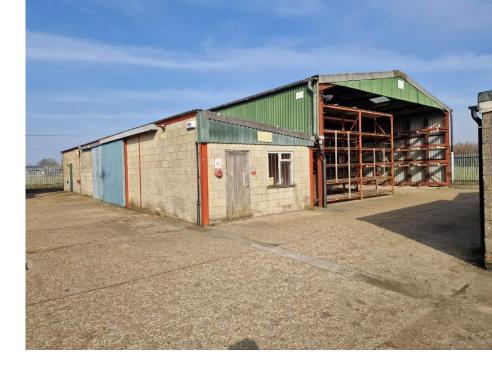

#### **DESCRIPTION**

The site comprises a complex of detached warehouse units and a Portacabin office. accessed via a surfaced roadway off Court Lane.

The property benefits from a secure hard standing site extending to 0.72 Ha (1.79 Acres) in total.

#### **FLOOR AREAS**

The buildings have the following floor areas calculated on a gross internal basis in accordance with the RICS Code of Measuring Practice.

| Unit I (Metal Workshop) | 218.6 sq m | 2,353 sq ft      |
|-------------------------|------------|------------------|
| Unit 2 (Timber Store)   | 60 sq m    | 647 sq ft        |
| Unit 3 (Main Unit)      | 168.5 sq m | 1,814 sq ft      |
| Unit 4 (Timber Store)   | 265.2 sq m | 2,855 sq ft      |
| Unit 5 (General Store)  | 73.4 sq m  | <b>790</b> sq ft |
| Unit 6 (Workshop)       | 354.9 sq m | 3,820 sq ft      |
| Offices                 | 87.7 sq m  | 944 sq ft        |