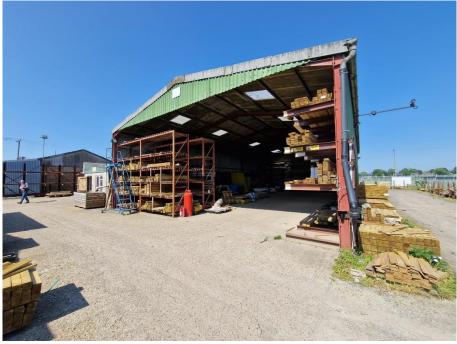

#### **DESCRIPTION**

The site comprises a complex of detached warehouse units and a Portacabin office. accessed via a surfaced roadway off Court Lane.

The property benefits from a secure hard standing site extending to 0.72 Ha (1.79 Acres) in total.

#### **FLOOR AREAS**

The buildings have the following floor areas calculated on a gross internal basis in accordance with the RICS Code of Measuring Practice.

| Unit I (Metal Workshop) | 218.6 sq m | 2,353 sq ft      |
|-------------------------|------------|------------------|
| Unit 2 (Timber Store)   | 60 sq m    | 647 sq ft        |
| Unit 3 (Main Unit)      | 168.5 sq m | 1,814 sq ft      |
| Unit 4 (Timber Store)   | 265.2 sq m | 2,855 sq ft      |
| Unit 5 (General Store)  | 73.4 sq m  | <b>790</b> sq ft |
| Unit 6 (Workshop)       | 354.9 sq m | 3,820 sq ft      |
| Offices                 | 87.7 sq m  | 944 sq ft        |