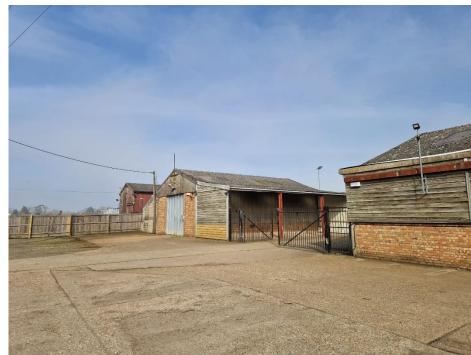

#### **DESCRIPTION**

The site comprises a complex of detached warehouse units and a Portacabin office. accessed via a surfaced roadway off Court Lane.

The property benefits from a secure hard standing site extending to 0.72 Ha (1.79 Acres) in total.

#### **FLOOR AREAS**

The buildings have the following floor areas calculated on a gross internal basis in accordance with the RICS Code of Measuring Practice.

| Unit I (Metal Workshop) | 218.6 sq m | 2,353 sq ft      |
|-------------------------|------------|------------------|
| Unit 2 (Timber Store)   | 60 sq m    | 647 sq ft        |
| Unit 3 (Main Unit)      | 168.5 sq m | 1,814 sq ft      |
| Unit 4 (Timber Store)   | 265.2 sq m | 2,855 sq ft      |
| Unit 5 (General Store)  | 73.4 sq m  | <b>790</b> sq ft |
| Unit 6 (Workshop)       | 354.9 sq m | 3,820 sq ft      |
| Offices                 | 87.7 sq m  | 944 sq ft        |