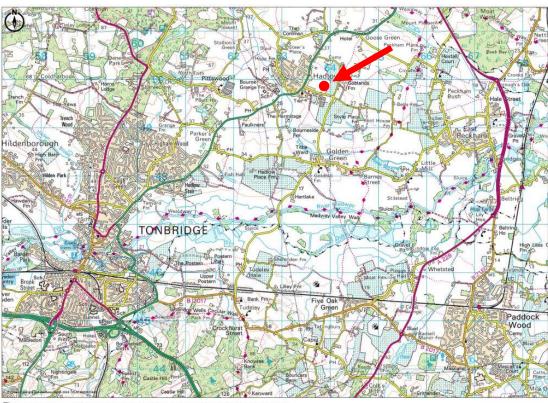

#### LOCATION

The property is situated on the northern side of Court Lane on the outskirts of Hadlow.

Hadlow is located c4 miles to the east of Tonbridge, c12 miles to the west of Maidstone and c.7 miles to the south of the M20 motorway.