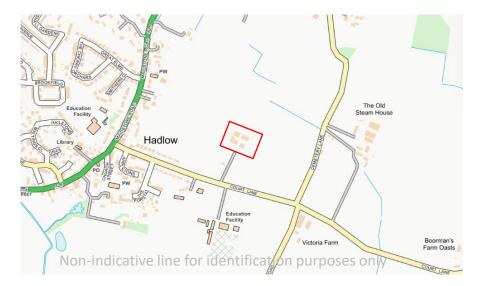

#### LOCATION

The property is situated on the northern side of Court Lane on the outskirts of Hadlow.

Hadlow is located c4 miles to the east of Tonbridge, c12 miles to the west of Maidstone and c.7 miles to the south of the M20 motorway.