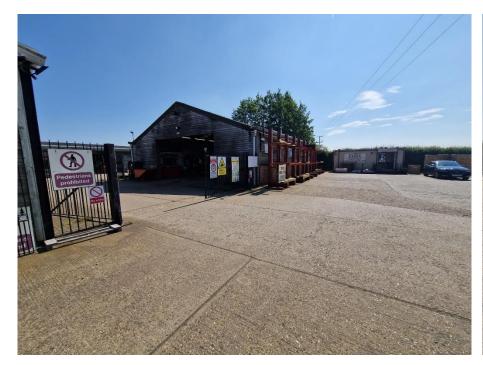

#### **DESCRIPTION**

The site comprises a complex of detached warehouse units and a Portacabin office. accessed via a surfaced roadway off Court Lane.

The property benefits from a secure hard standing site extending to 0.72 Ha (1.79 Acres) in total.

#### **FLOOR AREAS**

The buildings have the following floor areas calculated on a gross internal basis in accordance with the RICS Code of Measuring Practice.

| Unit I (Metal Workshop) | 218.6 sq m | 2,353 sq ft      |
|-------------------------|------------|------------------|
| Unit 2 (Timber Store)   | 60 sq m    | 647 sq ft        |
| Unit 3 (Main Unit)      | 168.5 sq m | 1,814 sq ft      |
| Unit 4 (Timber Store)   | 265.2 sq m | 2,855 sq ft      |
| Unit 5 (General Store)  | 73.4 sq m  | <b>790</b> sq ft |
| Unit 6 (Workshop)       | 354.9 sq m | 3,820 sq ft      |
| Offices                 | 87.7 sq m  | 944 sq ft        |