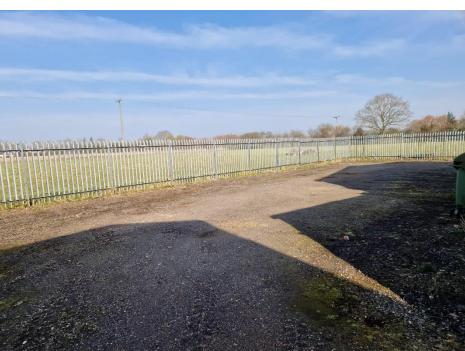

#### **DESCRIPTION**

The site comprises a complex of detached warehouse units and a Portacabin office. accessed via a surfaced roadway off Court Lane.

The property benefits from a secure hard standing site extending to 0.72 Ha (1.79 Acres) in total.

TOTAL 1,228.5 sq m 13,223 sq ft

Total site area 0.72 ha (1.79 acres)

Interested parties are asked to verify the above areas.