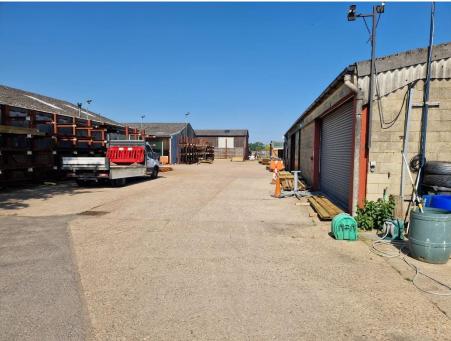

#### **DESCRIPTION**

The site comprises a complex of detached warehouse units and a Portacabin office. accessed via a surfaced roadway off Court Lane.

The property benefits from a secure hard standing site extending to 0.72 Ha (1.79 Acres) in total.