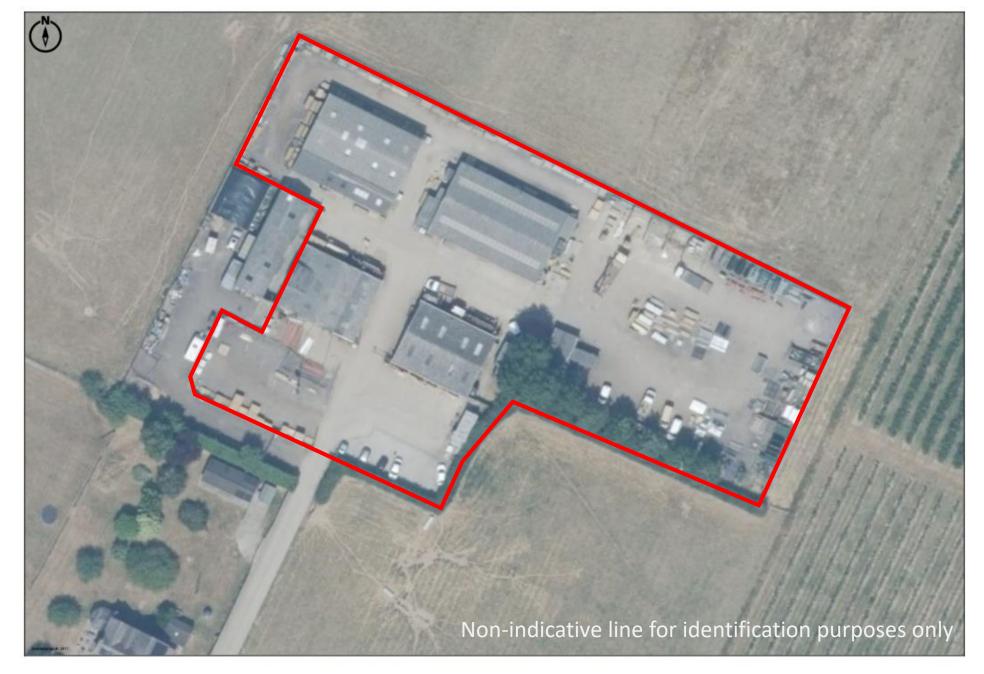

#### **DESCRIPTION**

The site comprises a complex of detached warehouse units and a Portacabin office. accessed via a surfaced roadway off Court Lane.

The property benefits from a secure hard standing site extending to 0.72 Ha (1.79 Acres) in total.

TOTAL 1,228.5 sq m 13,223 sq ft

Total site area 0.72 ha (1.79 acres)

Interested parties are asked to verify the above areas.