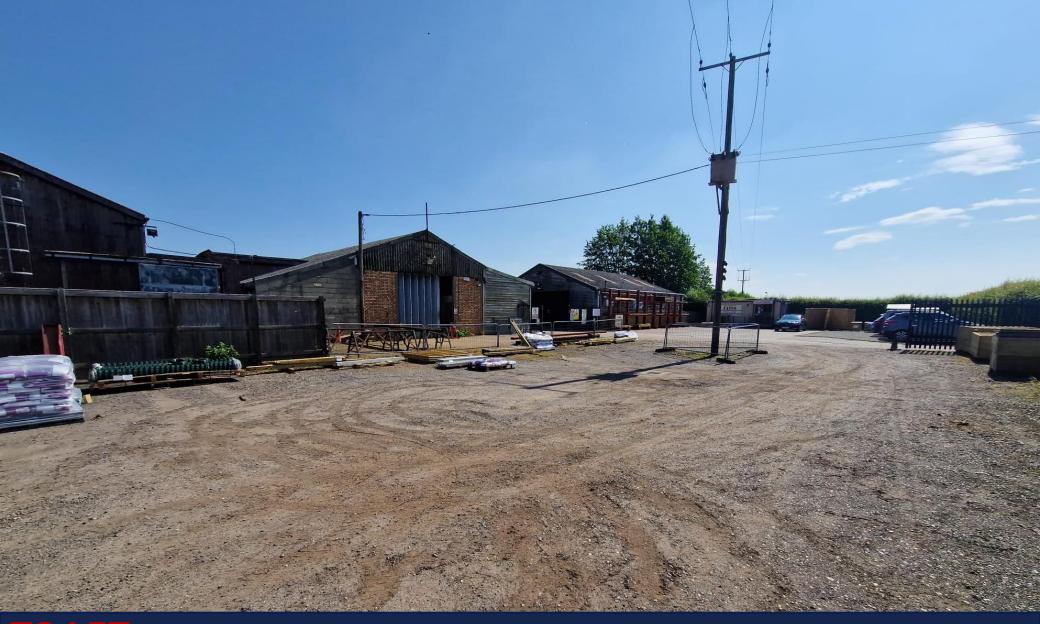

#### **DESCRIPTION**

The site comprises a complex of detached warehouse units and a Portacabin office. accessed via a surfaced roadway off Court Lane.

The property benefits from a secure hard standing site extending to 0.72 Ha (1.79 Acres) in total.

#### **FLOOR AREAS**

The buildings have the following floor areas calculated on a gross internal basis in accordance with the RICS Code of Measuring Practice.

| Unit I (Metal Workshop) | 218.6 sq m | 2,353 sq ft      |
|-------------------------|------------|------------------|
| Unit 2 (Timber Store)   | 60 sq m    | 647 sq ft        |
| Unit 3 (Main Unit)      | 168.5 sq m | 1,814 sq ft      |
| Unit 4 (Timber Store)   | 265.2 sq m | 2,855 sq ft      |
| Unit 5 (General Store)  | 73.4 sq m  | <b>790</b> sq ft |
| Unit 6 (Workshop)       | 354.9 sq m | 3,820 sq ft      |
| Offices                 | 87.7 sq m  | 944 sq ft        |