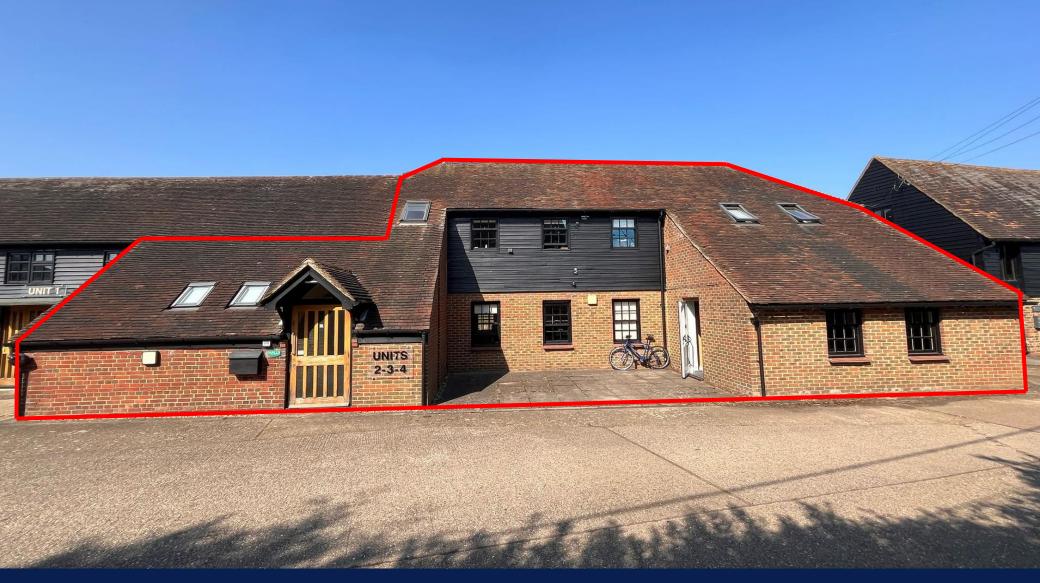

#### **DESCRIPTION**

Longbrooks comprises of former agricultural barns and outbuildings comprising of 5 units. The offices are light and airy, offering pleasant rural views. The property configuration is designed in a way that allows both suites to be let either as one or two self-contained units with communal front entrance.

| Unit  | Sq M   | Sq Ft |
|-------|--------|-------|
| GF    | 146.03 | 1,571 |
| FF    | 66.51  | 716   |
| Total | 212.54 | 2,288 |