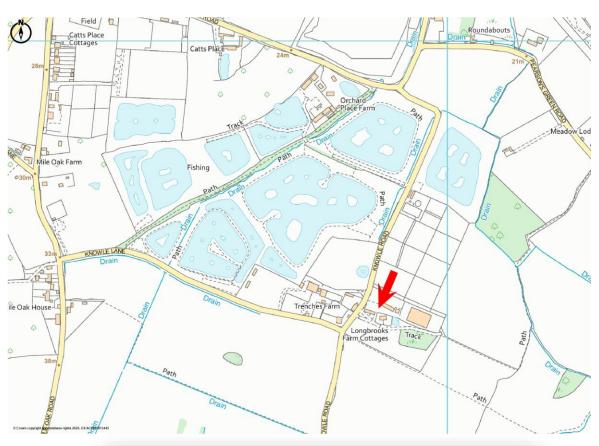

#### **LOCATION**

Longbrooks is approx. 1.5 miles south east of Paddock Wood, in a delightful rural location.

Paddock Wood has a main line station providing a train service to London in approx. I hour and the M20 and M26 are within around II miles and the M25 is 16 miles drive via Hale Street by-pass. Tunbridge Wells and Tonbridge are both about 7 miles away and Maidstone I0 miles.