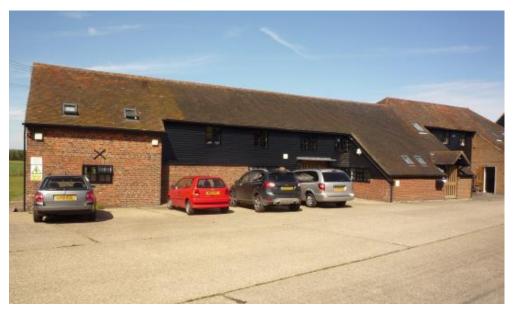

#### **DESCRIPTION**

Longbrooks comprises of former agricultural barns and outbuildings comprising of 5 units. The offices are light and airy, offering pleasant rural views. The property configuration is designed in a way that allows both suites to be let either as one or two self-contained units with communal front entrance.

#### **AMENITIES / SPECIFICATION**

- Both Suites have a private kitchen
- · Fire and security alarms
- Central heating
- Cat II lighting
- Ample Parking
- Private WC's
- Door Entry System