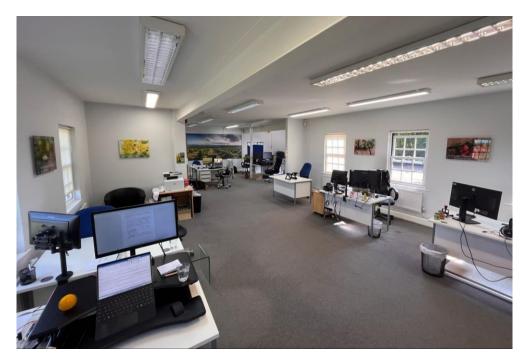

#### **DESCRIPTION**

Longbrooks comprises of former agricultural barns and outbuildings comprising of 5 units. The offices are light and airy, offering pleasant rural views. The property configuration is designed in a way that allows both suites to be let either as one or two self-contained units with communal front entrance.

#### **AMENITIES / SPECIFICATION**

- Both Suites have a private kitchen
- · Fire and security alarms
- Central heating
- Cat II lighting
- Ample Parking
- Private WC's
- Door Entry System