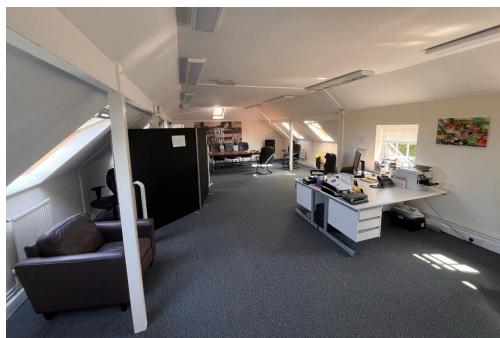

#### **DESCRIPTION**

Longbrooks comprises of former agricultural barns and outbuildings comprising of 5 units. The offices are light and airy, offering pleasant rural views. The property configuration is designed in a way that allows both suites to be let either as one or two self-contained units with communal front entrance.

#### **AMENITIES / SPECIFICATION**

- Both Suites have a private kitchen
- · Fire and security alarms
- Central heating
- Cat II lighting
- Ample Parking
- Private WC's
- Door Entry System