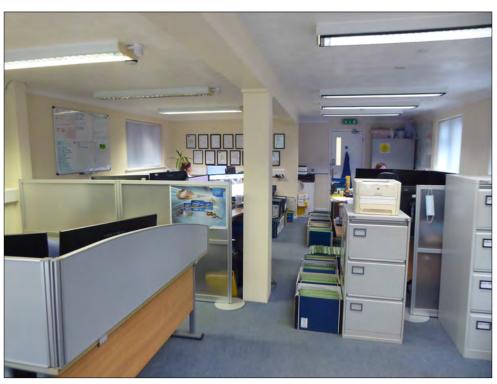

#### **DESCRIPTION**

Self-contained open plan office within a larger office building. The premises benefit from double glazing, perimeter trunking, gas fired central heating via radiators (with thermostatic valves) and on site parking. The Tenant would have access to fibre broadband and an electric car charger (costs recharged separately).

## **Ground Floor:**

Office (open plan) NIA Approx. 536ft<sup>2</sup> [49.8m<sup>2</sup>]

Separate ladies and gents WC's for communal use Shared use of kitchenette 2 dedicated car parking spaces