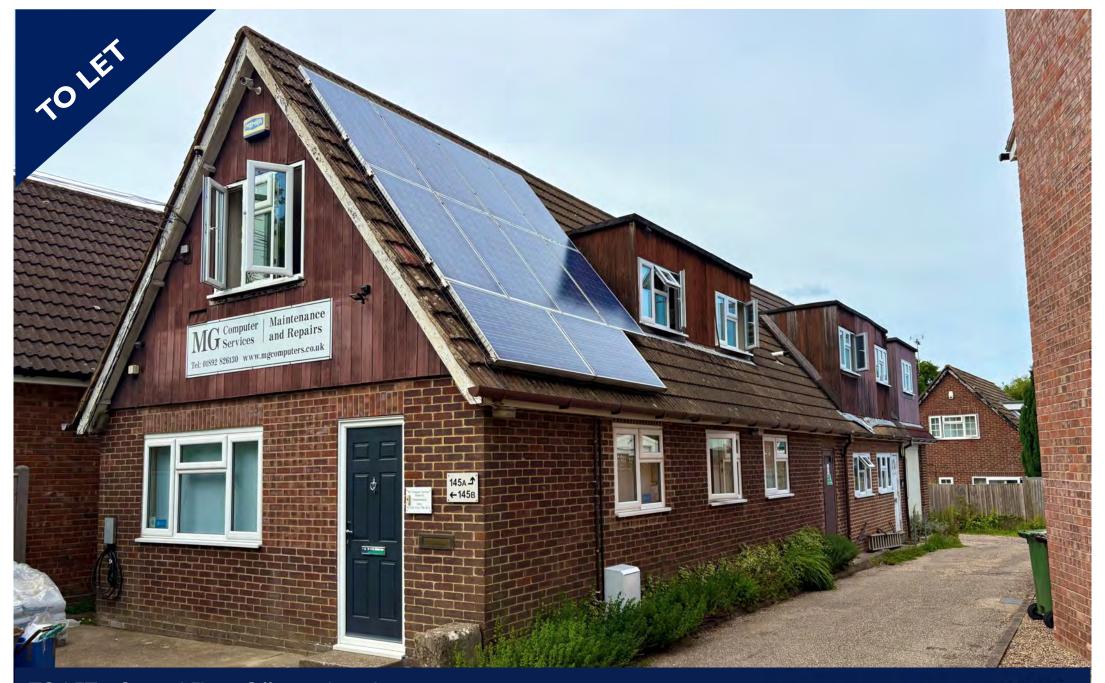

TO LET - Ground Floor Office with parking NIA Approx. 536ft<sup>2</sup> [49.8m<sup>2</sup>]
Ground Floor, 145B Hastings Road, Pembury TN2 4JU

When experience counts...

# TO LET GROUND FLOOR OFFICE WITH PARKING

**NIA APPROX.** 536FT<sup>2</sup> [49.8M<sup>2</sup>]

**GUIDE RENT £8,000 PA** 

GROUND FLOOR
145B HASTINGS ROAD
PEMBURY
TUNBRIDGE WELLS
KENT
TN2 4JU

#### **LOCATION / SITUATION**

The property is located in the village of Pembury approximately 3 miles east of Royal Tunbridge Wells town centre.

The property is situated within a predominantly residential area on the northern side of Hastings Road close to local amenities and the A21 Pembury bypass.