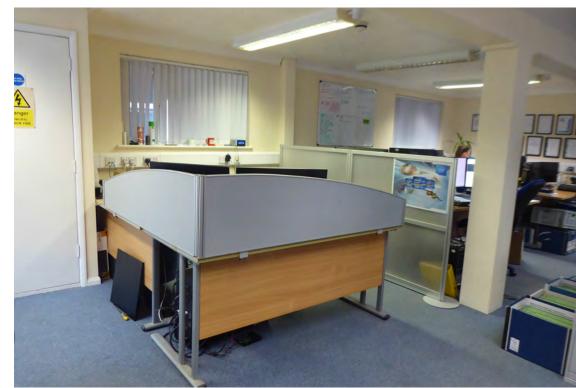

# **ACCOMMODATION**

## **Ground Floor:**

Office (open plan) NIA Approx. 536ft<sup>2</sup> [49.8m<sup>2</sup>]

Separate ladies and gents WC's for communal use Shared use of kitchenette 2 dedicated car parking spaces