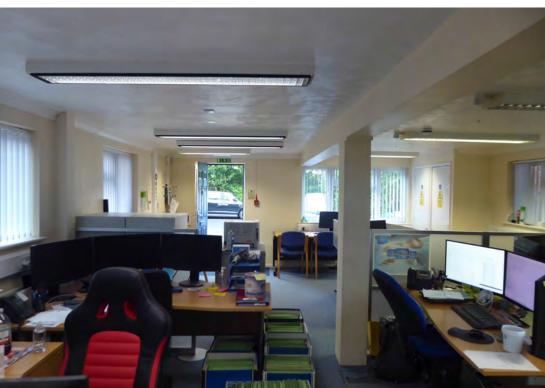

#### **DESCRIPTION**

Self-contained open plan office within a larger office building. The premises benefit from double glazing, perimeter trunking, gas fired central heating via radiators (with thermostatic valves) and on site parking. The Tenant would have access to fibre broadband and an electric car charger (costs recharged separately).

## **Ground Floor:**

Office (open plan) NIA Approx. 536ft<sup>2</sup> [49.8m<sup>2</sup>]

Separate ladies and gents WC's for communal use Shared use of kitchenette 2 dedicated car parking spaces