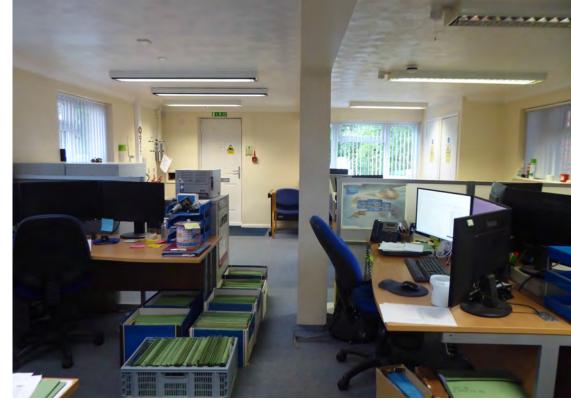

#### **DESCRIPTION**

Self-contained open plan office within a larger office building. The premises benefit from double glazing, perimeter trunking, gas fired central heating via radiators (with thermostatic valves) and on site parking. The Tenant would have access to fibre broadband and an electric car charger (costs recharged separately).

## **Ground Floor:**

Office (open plan) NIA Approx. 536ft<sup>2</sup> [49.8m<sup>2</sup>]

Separate ladies and gents WC's for communal use Shared use of kitchenette 2 dedicated car parking spaces