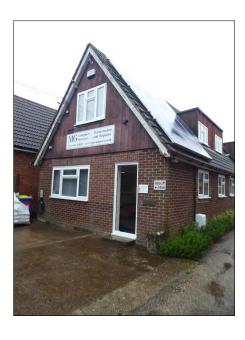

TO LET - Ground Floor Office with parking NIA Approx. 536ft<sup>2</sup> [49.8m<sup>2</sup>]
Ground Floor, 145B Hastings Road, Pembury TN2 4JU

When experience counts...

# TO LET GROUND FLOOR OFFICE WITH PARKING

**NIA APPROX.** 536FT<sup>2</sup> [49.8M<sup>2</sup>]

**GUIDE RENT £8,000 PA** 

GROUND FLOOR
145B HASTINGS ROAD
PEMBURY
TUNBRIDGE WELLS
KENT
TN2 4JU

#### **LOCATION / SITUATION**

The property is located in the village of Pembury approximately 3 miles east of Royal Tunbridge Wells town centre.

The property is situated within a predominantly residential area on the northern side of Hastings Road close to local amenities and the A21 Pembury bypass.