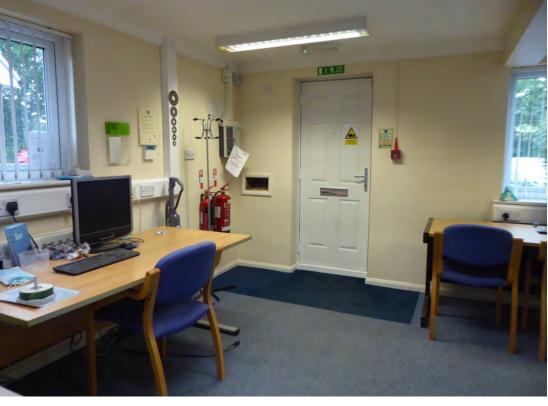

#### **DESCRIPTION**

Self-contained open plan office within a larger office building. The premises benefit from double glazing, perimeter trunking, gas fired central heating via radiators (with thermostatic valves) and on site parking. The Tenant would have access to fibre broadband and an electric car charger (costs recharged separately).

## **Ground Floor:**

Office (open plan) NIA Approx. 536ft<sup>2</sup> [49.8m<sup>2</sup>]

Separate ladies and gents WC's for communal use Shared use of kitchenette 2 dedicated car parking spaces