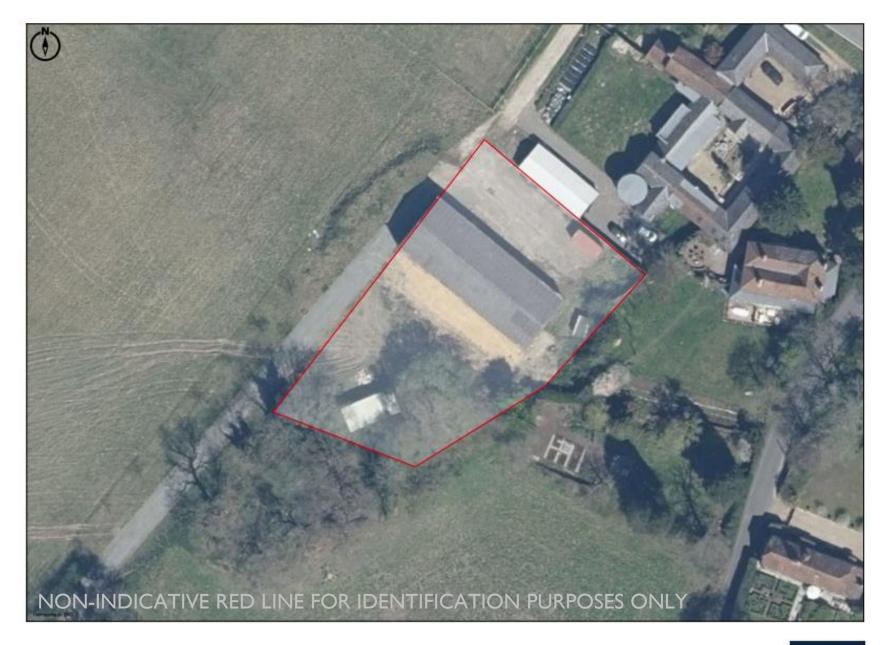

## **Proposed location**

NON-INDICATIVE RED LINE FOR IDENTIFICATION PURPOSES ONLY

Getmapping plc 2017. Plotted Scale - 1:750, Paper Size - A4

Ordnance Survey © Crown Copyright 2022. All Rights Reserved Licence number 100022432 Plotted Scale - 1:300000. Paper Size - A4