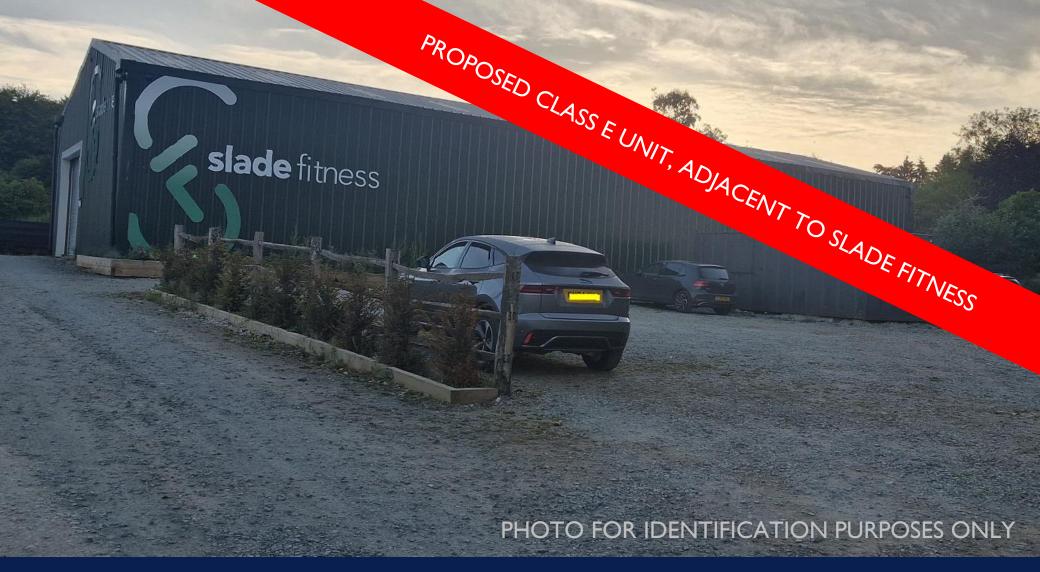

# TO LET

NEW CLASS E UNIT (STP) c.46.54 m2 (501 sq ft) POND STREET, STONE STREET, SEVENOAKS, TN15 0LP

#### LOCATION

The property will be located adjacent to the recently refurbished Slade Fitness centre situated off Pond Street in the village of Stone Street on the outskirts of Sevenoaks.

The property is located around I mile from the A25, providing a direct link to the M25 motorway network, joining at Junction 5 around 6 miles to the west and 5 miles to junction 2a of the M26 to the east.

#### DESCRIPTION

The property will comprise a detached building, to be constructed to modern specification and design. The unit will have 3-phase electricity and water connection.

We are informed the property will extend to approximate GIA: