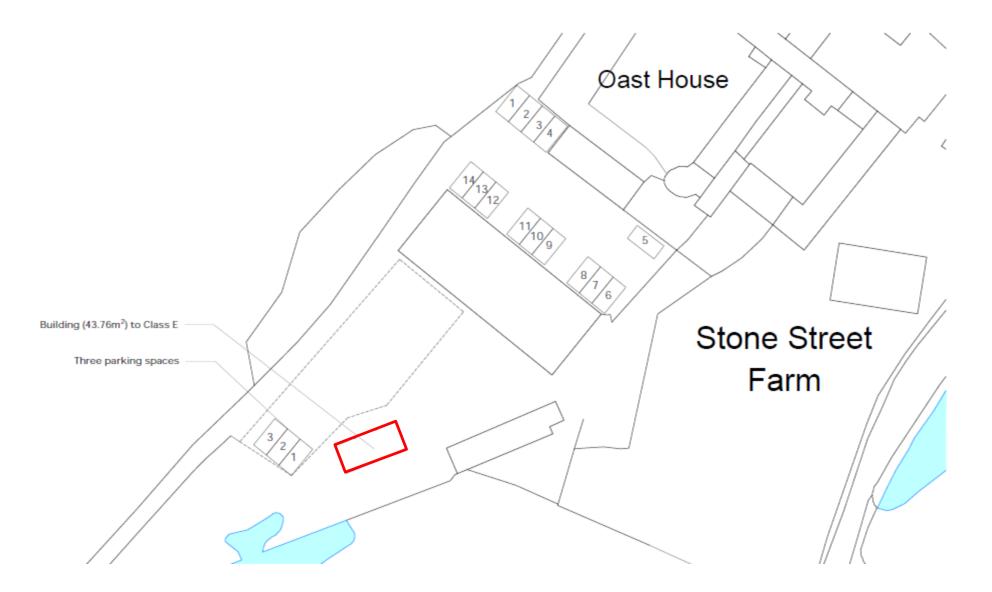

#### DESCRIPTION

The property will comprise a detached building, to be constructed to modern specification and design. The unit will have 3-phase electricity and water connection.

We are informed the property will extend to approximate GIA:

Unit 2 46.54 m<sup>2</sup> (501 sq ft).

## **Proposed location**

NON-INDICATIVE RED LINE FOR IDENTIFICATION PURPOSES ONLY

Getmapping plc 2017. Plotted Scale - 1:750, Paper Size - A4

Ordnance Survey © Crown Copyright 2022. All Rights Reserved Licence number 100022432 Plotted Scale - 1:300000. Paper Size - A4