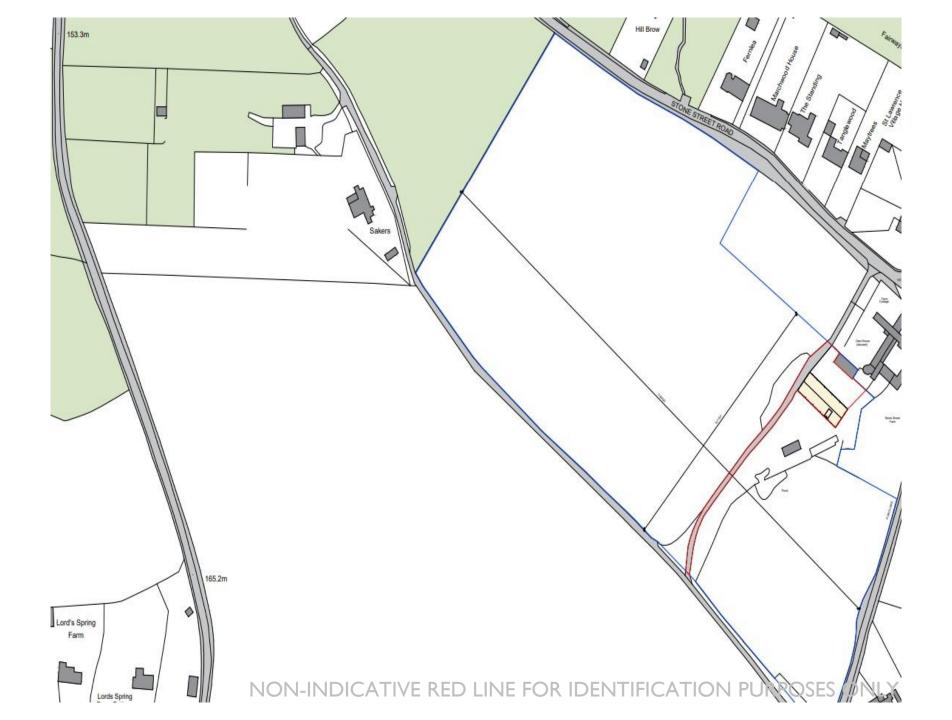

## **Proposed location**

NON-INDICATIVE RED LINE FOR IDENTIFICATION PURPOSES ONLY

Getmapping plc 2017. Plotted Scale - 1:750, Paper Size - A4

Ordnance Survey © Crown Copyright 2022. All Rights Reserved Licence number 100022432 Plotted Scale - 1:300000. Paper Size - A4