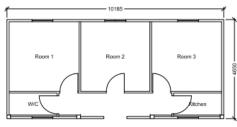

## Proposed plans

Roof Plan (Scale: 1:100)

Ground Floor Plan (Scale: 1:100)

East Elevation (Scale: 1:100)

North Elevation (Scale: 1:100)

West Elevation (Scale: 1:100)

South Elevation (Scale: 1:100)

#### DESCRIPTION

The property will comprise a detached building, to be constructed to modern specification and design. The unit will have 3-phase electricity and water connection.

We are informed the property will extend to approximate GIA:

Unit 2 46.54 m<sup>2</sup> (501 sq ft).