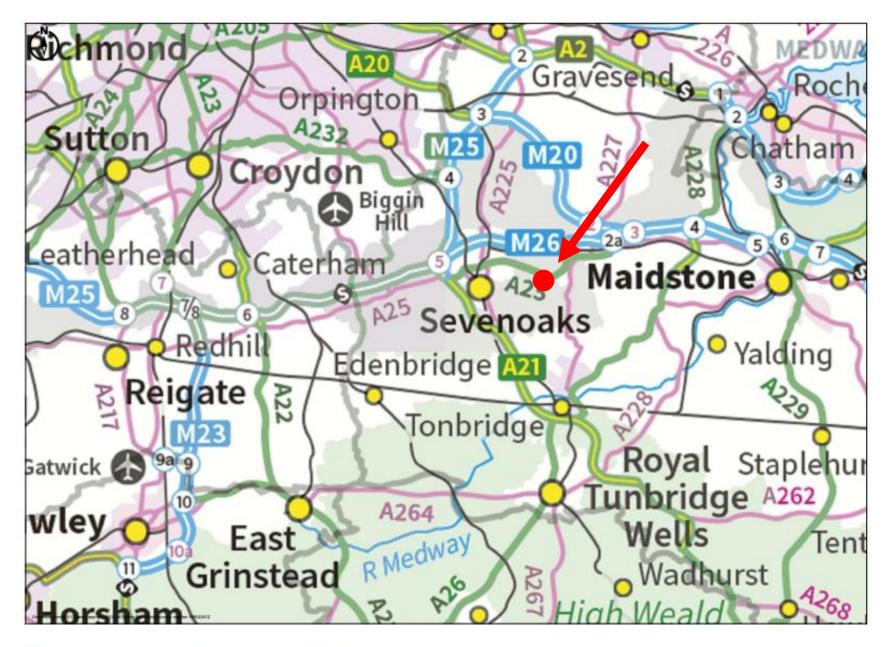

#### LOCATION

The property will be located adjacent to the recently refurbished Slade Fitness centre situated off Pond Street in the village of Stone Street on the outskirts of Sevenoaks.

The property is located around I mile from the A25, providing a direct link to the M25 motorway network, joining at Junction 5 around 6 miles to the west and 5 miles to junction 2a of the M26 to the east.

Sevenoaks town centre lies 5 miles to the west and Maidstone 15 miles to the east.