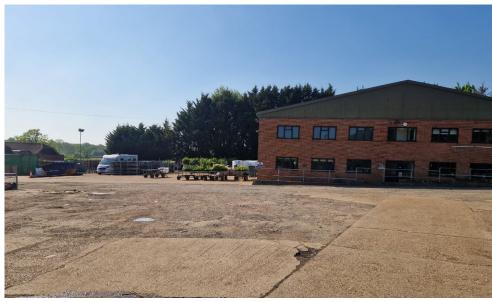

The property benefits from a hard standing yard and substantial car parking.

# **FLOOR AREA**

An approximate GIA of:

Warehouse 628 sq m (6,758 sq ft)

Offices 804 sq m (8,662 sq ft)

Yard Area 859 sq m (9,248 sq ft)