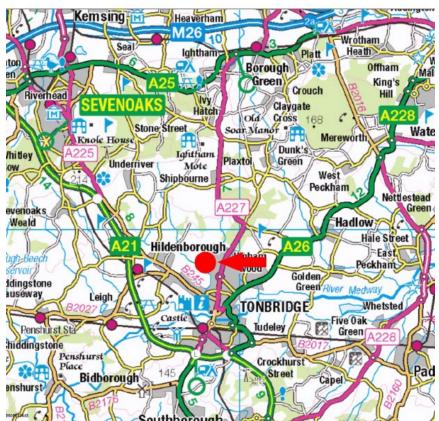

### **LOCATION**

Coblands Nurseries is situated to the North of Tonbridge. It is accessed off Trench Road which lead to the A227 Shipbourne Road. The A25 and M26/M20 are approximately five miles to the North. Tonbridge town centre is approximately 1.5 miles to the South. The A21 is around 2.5 miles to the south.