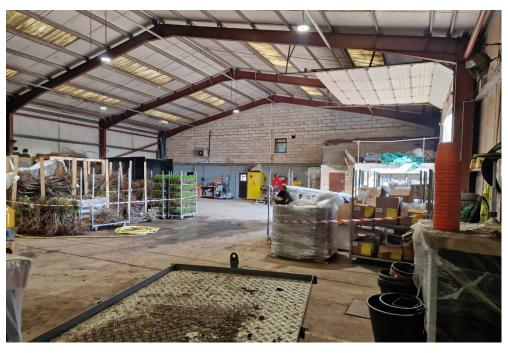

# **DESCRIPTION**

A secure warehouse situated on the Coblands site, ideal for storage or light industrial use benefitting from gated access and secure parking. Ideal for storage or light industrial use, the unit offers a practical and flexible space for a range of occupiers.

The property benefits from a hard standing yard and substantial car parking.

# **FLOOR AREA**

An approximate GIA of:

Warehouse 628 sq m (6,758 sq ft)

Offices 804 sq m (8,662 sq ft)

Yard Area 859 sq m (9,248 sq ft)