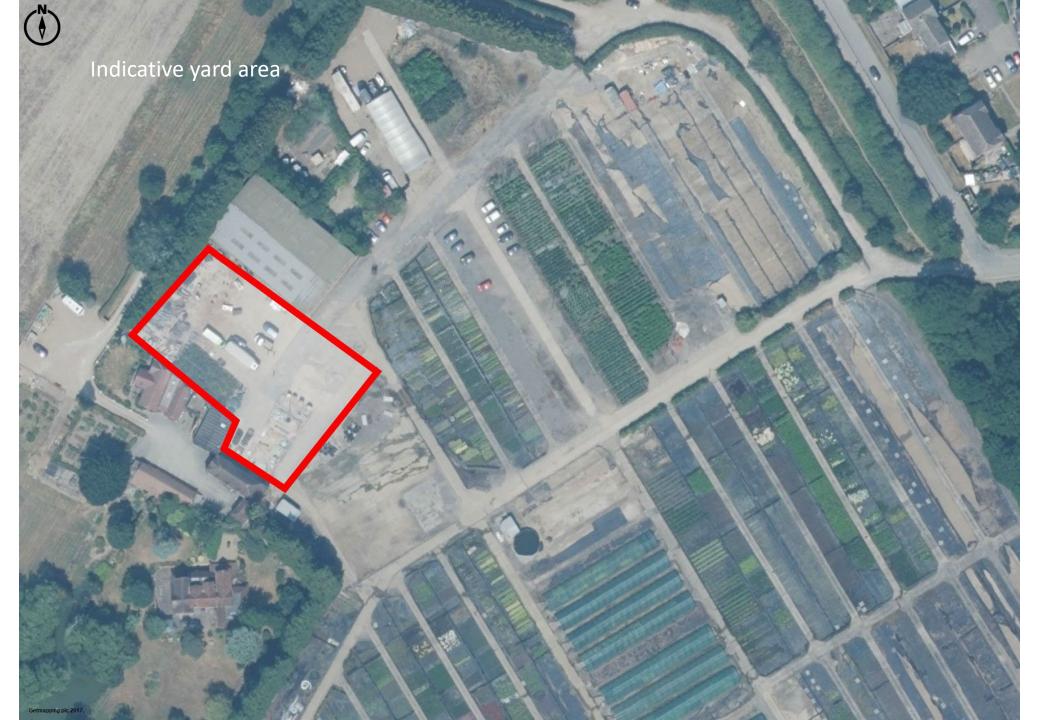

The property benefits from a hard standing yard and substantial car parking.

# **FLOOR AREA**

An approximate GIA of:

Warehouse 628 sq m (6,758 sq ft)

Offices 804 sq m (8,662 sq ft)

Yard Area 859 sq m (9,248 sq ft)