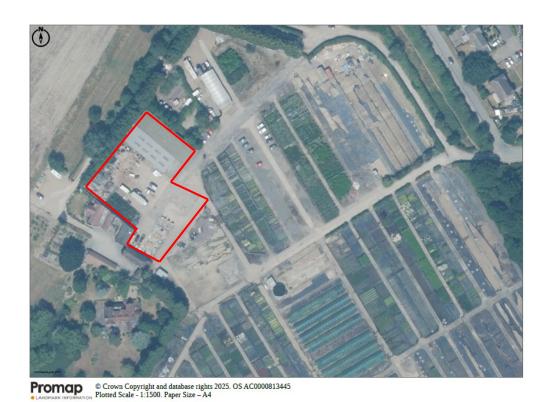

# **DESCRIPTION**

A secure warehouse situated on the Coblands site, ideal for storage or light industrial use benefitting from gated access and secure parking. Ideal for storage or light industrial use, the unit offers a practical and flexible space for a range of occupiers.

The property benefits from a hard standing yard and substantial car parking.

# **FLOOR AREA**

An approximate GIA of:

Warehouse 628 sq m (6,758 sq ft)

Offices 804 sq m (8,662 sq ft)

Yard Area 859 sq m (9,248 sq ft)