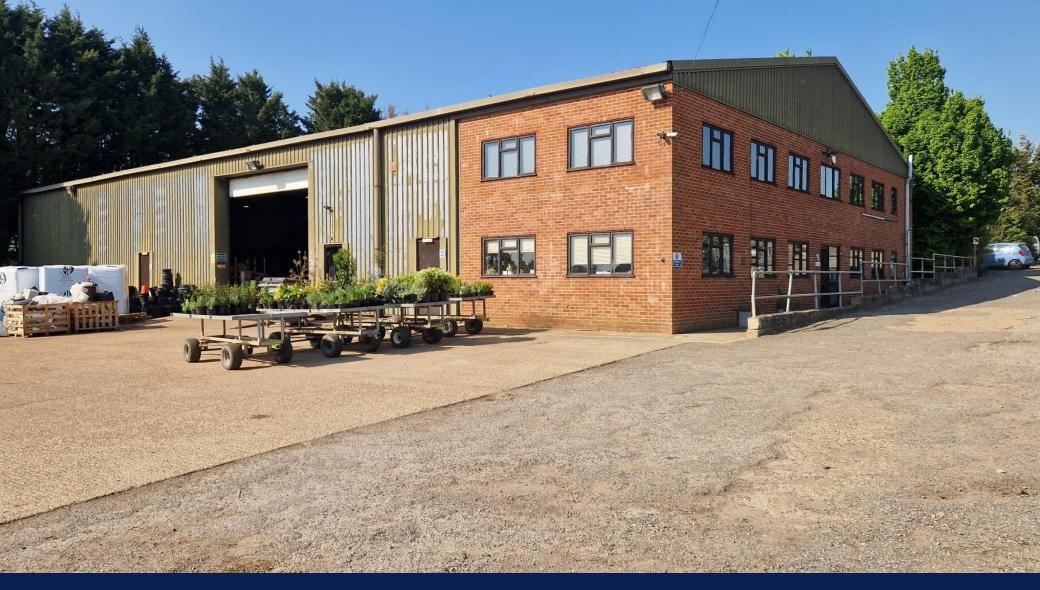

# **DESCRIPTION**

A secure warehouse situated on the Coblands site, ideal for storage or light industrial use benefitting from gated access and secure parking. Ideal for storage or light industrial use, the unit offers a practical and flexible space for a range of occupiers.

The property benefits from a hard standing yard and substantial car parking.

# **FLOOR AREA**

An approximate GIA of:

Warehouse 628 sq m (6,758 sq ft)

Offices 804 sq m (8,662 sq ft)

Yard Area 859 sq m (9,248 sq ft)