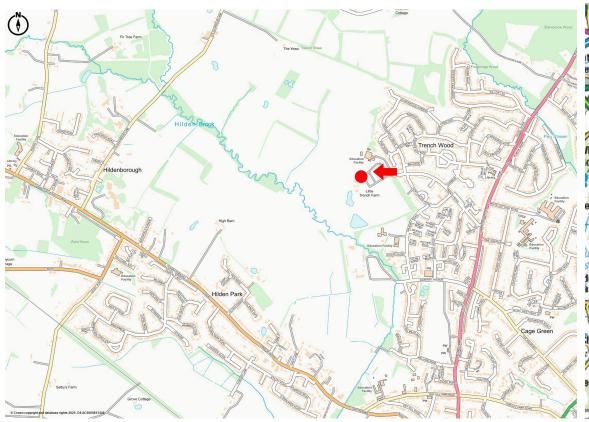

### **LOCATION**

Coblands Nurseries is situated to the North of Tonbridge. It is accessed off Trench Road which lead to the A227 Shipbourne Road. The A25 and M26/M20 are approximately five miles to the North. Tonbridge town centre is approximately 1.5 miles to the South. The A21 is around 2.5 miles to the south.