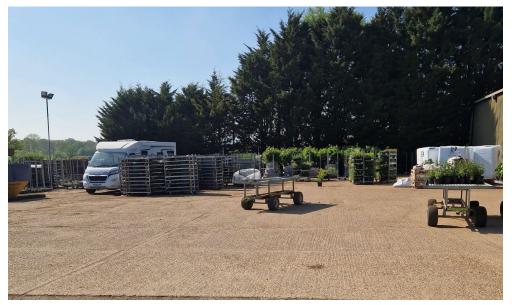

The property benefits from a hard standing yard and substantial car parking.

# **FLOOR AREA**

An approximate GIA of:

Warehouse 628 sq m (6,758 sq ft)

Offices 804 sq m (8,662 sq ft)

Yard Area 859 sq m (9,248 sq ft)