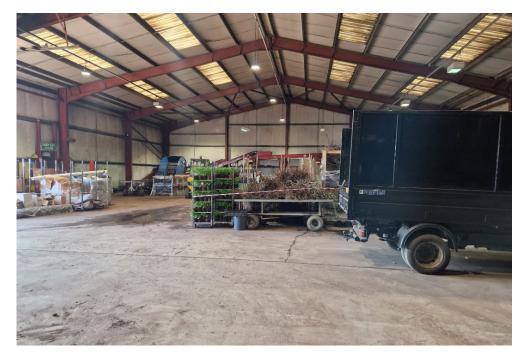

# **DESCRIPTION**

A secure warehouse situated on the Coblands site, ideal for storage or light industrial use benefitting from gated access and secure parking. Ideal for storage or light industrial use, the unit offers a practical and flexible space for a range of occupiers.

The property benefits from a hard standing yard and substantial car parking.

# **FLOOR AREA**

An approximate GIA of:

Warehouse 628 sq m (6,758 sq ft)

Offices 804 sq m (8,662 sq ft)

Yard Area 859 sq m (9,248 sq ft)