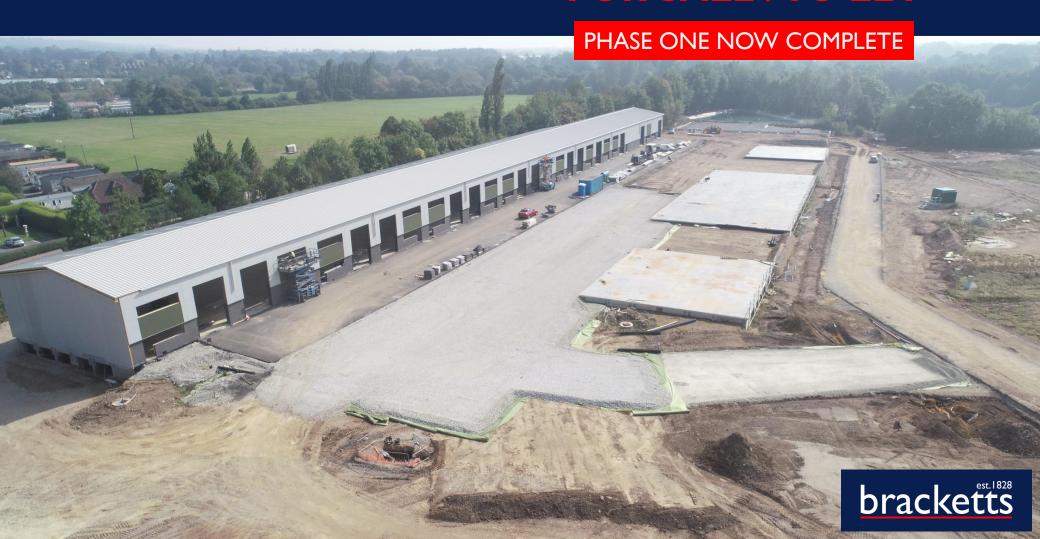

# **CONSTRUCTION PROGRESS**

\*images taken October 2024

#### **SPECIFICATION**

New warehouse/industrial development providing 21 units (phase I) to shell

6m minimum eaves height

25kN/m<sup>2</sup> floor loading

Level access electric loading doors