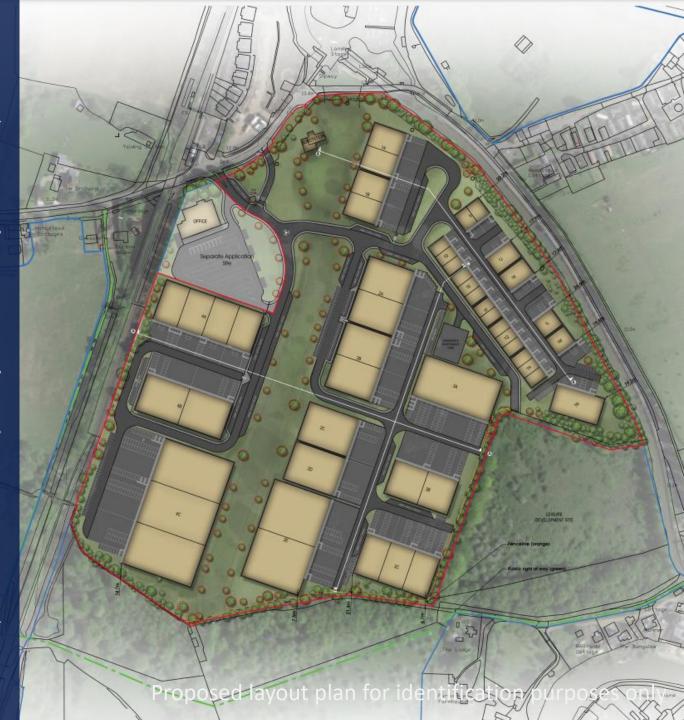

#### **LOCAL AUTHORITY**

Maidstone Borough Council

Layouts for identification purposes only

#### **DEVELOPMENT OPPORTUNITIES**

Serviced plots from 0.5 acres to 8 acres are also available for sale or to let within the wider development on a STP basis for D&B new build opportunities for B1/B2 & B8 or as commercial yardage. All other interests are welcome on a conditional or unconditional basis.