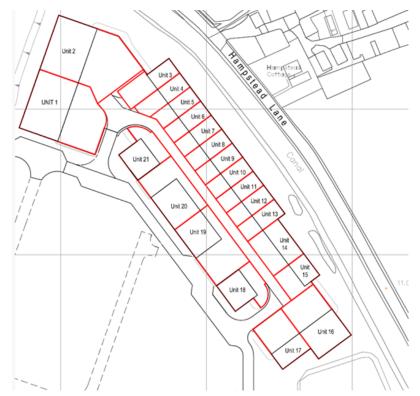

#### **LOCAL AUTHORITY**

Maidstone Borough Council

Layouts for identification purposes only

#### **SPECIFICATION**

New warehouse/industrial development providing 21 units (phase I) to shell

6m minimum eaves height

25kN/m<sup>2</sup> floor loading

Level access electric loading doors