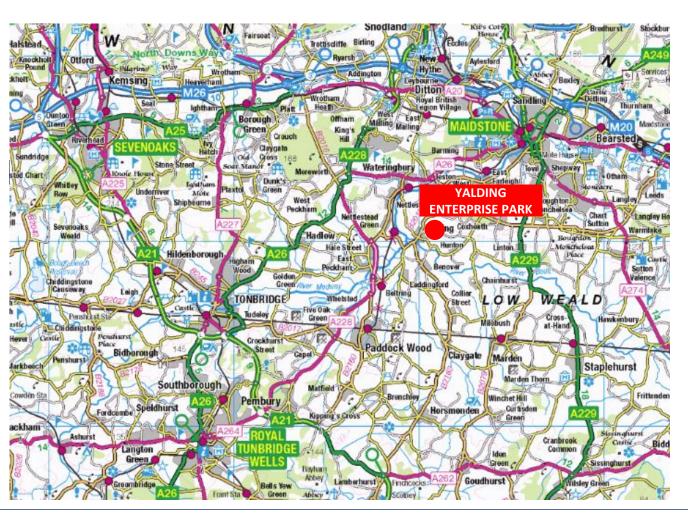

## **LOCATION**

The site is located in Yalding, West Kent which is approximately 10 miles east of Tonbridge, 4 miles north of Paddock Wood and 8 miles south of Maidstone.

The site is well connected with the A228 being 0.6 miles to the west and providing access to Junctions 2 & 4 of the M20/M26 motorways, approximately 7.5 miles to the north. These junctions provide good strategic access to the Port of Dover, Central London and the M25 London Orbital.

Local access to several market towns can be achieved via the A228 including Kings Hill, Maidstone, Paddock Wood and Tunbridge Wells.

Rail Service are available from Yalding Station, opposite the property, which provides access to Tonbridge to the South and Maidstone to the north

#### **ROAD**

Maidstone 7.3 miles
Tunbridge Wells 10.4 miles
Sevenoaks 15.0 miles

A26 3.0 miles

M26 (jct. 2a) 7.2 miles

M20 (jct. 4) 8.5 miles

#### **AIRPORT**

London Gatwick 36.2 miles

\* All quoted distances are approximate. Interested parties are to rely on their own investigations