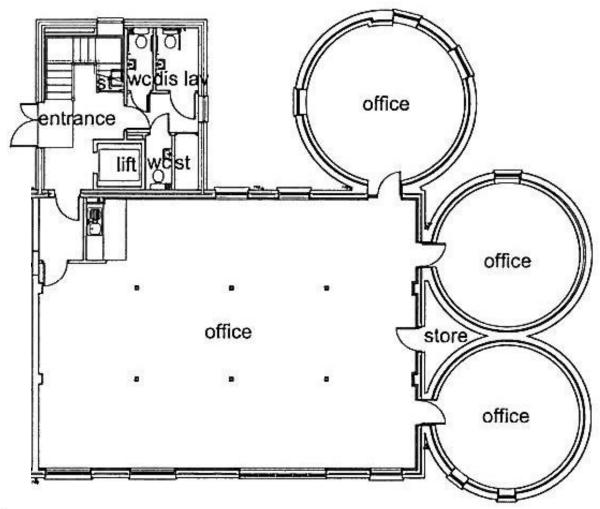

#### **DESCRIPTION**

The accommodation is located on the ground floor within a 3-storey brick Oast with 3 attached roundels sympathetically restored and refurbished to a high standard.

### FLOOR AREA approx. NIA.

Suite I 186.27 sq m (2,005 sq ft)

Ground Floor

Promap ©Crown Copyright and database rights 2025. OS AC0000813445

Promap ©Crown Copyright and database rights 2025. OS AC0000813445