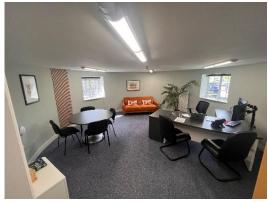

#### **DESCRIPTION**

The accommodation is located on the ground floor within a 3-storey brick Oast with 3 attached roundels sympathetically restored and refurbished to a high standard.

#### **AMENITIES/SPECIFICATION**

- Flexible car parking
- · Gas central heating
- Security Alarms
- Audio Visual access control
- Separate male and female WC's per floor
- Kitchen
- Cat 6 cabling through out
- High speed fibre optic communication link installed