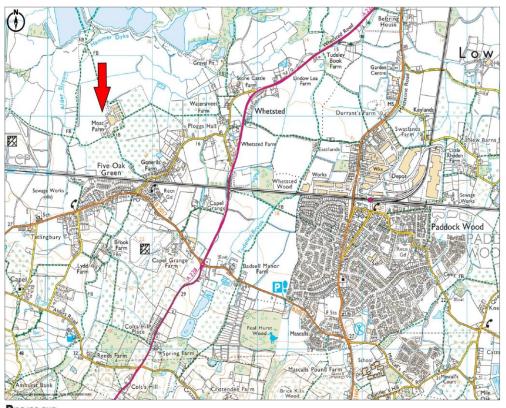

#### **LOCATION**

Situated in a semi-rural location, Moat Farm Oast is on the edge of Five Oak Green Village.

The property is surrounded by open countryside yet within easy reach of the mainline stations of Paddock Wood (2.5 miles), Tonbridge (5 miles) and Tunbridge Wells (7 miles).

Access on to the A21 at Tonbridge is about 4 miles and the M25 and the M20 are both accessible within approximately 20 minutes.