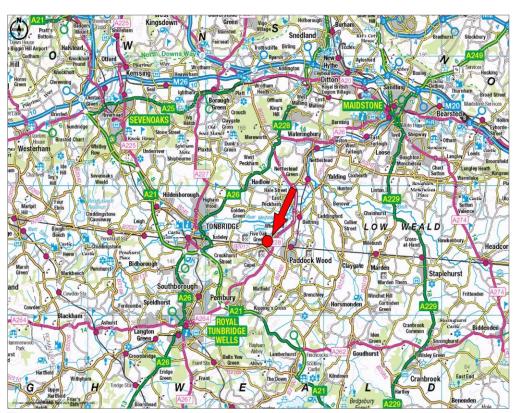

#### **LOCATION**

Situated in a semi-rural location, Moat Farm Oast is on the edge of Five Oak Green Village.

The property is surrounded by open countryside yet within easy reach of the mainline stations of Paddock Wood (2.5 miles), Tonbridge (5 miles) and Tunbridge Wells (7 miles).

Access on to the A21 at Tonbridge is about 4 miles and the M25 and the M20 are both accessible within approximately 20 minutes.