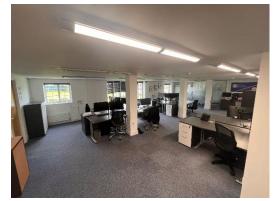

#### **DESCRIPTION**

The accommodation is located on the ground floor within a 3-storey brick Oast with 3 attached roundels sympathetically restored and refurbished to a high standard.

### FLOOR AREA approx. NIA.

Suite I 186.27 sq m (2,005 sq ft)

#### **AMENITIES/SPECIFICATION**

- Flexible car parking
- · Gas central heating
- Security Alarms
- Audio Visual access control
- Separate male and female WC's per floor
- Kitchen
- Cat 6 cabling through out
- High speed fibre optic communication link installed