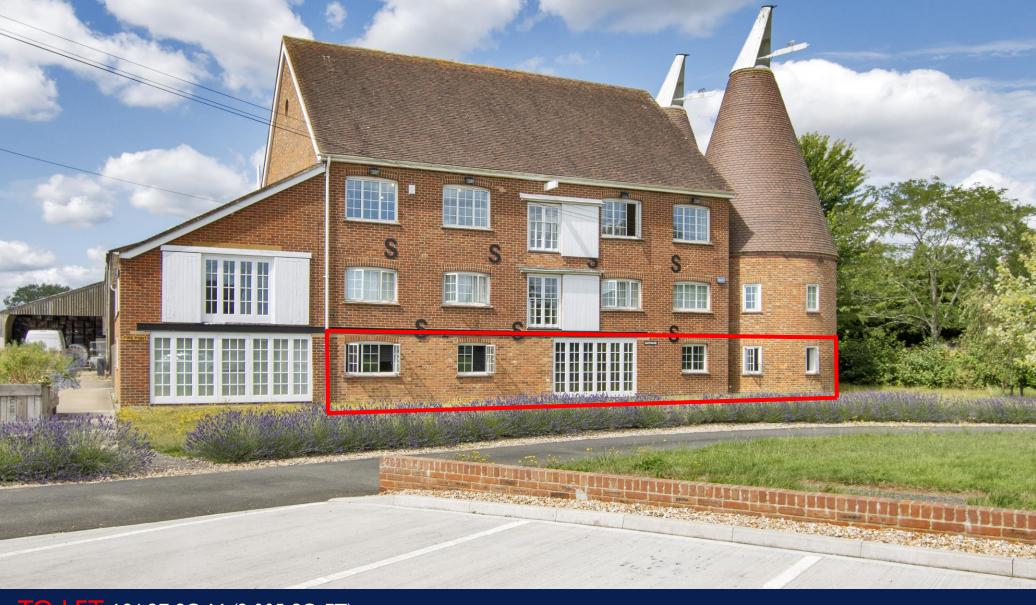

**TO LET 186.27 SQ M (2,005 SQ FT)** 

GROUND FLOOR OFFICE SUITE WITH PARKING
SUITE 1, MOAT FARM OAST, WHETSTED ROAD, FIVE OAK GREEN,
TONBRIDGE, KENT, TN 12 6RR

#### **DESCRIPTION**

The accommodation is located on the ground floor within a 3-storey brick Oast with 3 attached roundels sympathetically restored and refurbished to a high standard.

# TO LET

OFFICE SUITE WITH PARKING

APPROX. 186.27 SQ M (2,005 SQ FT)

SUITE I

MOAT FARM OAST

WHETSTED ROAD

FIVE OAK GREEN

TONBRIDGE, KENT, TN 12 6RR