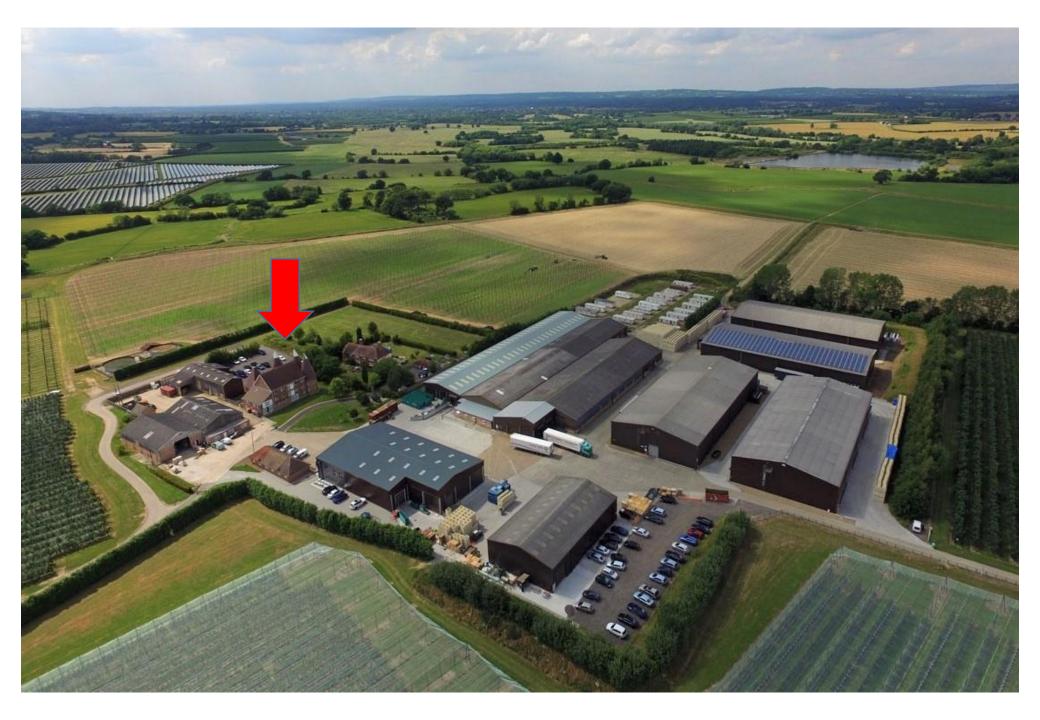

#### **LOCATION**

Situated in a semi-rural location, Moat Farm Oast is on the edge of Five Oak Green Village.

The property is surrounded by open countryside yet within easy reach of the mainline stations of Paddock Wood (2.5 miles), Tonbridge (5 miles) and Tunbridge Wells (7 miles).

#### **DESCRIPTION**

The accommodation is located on the ground floor within a 3-storey brick Oast with 3 attached roundels sympathetically restored and refurbished to a high standard.