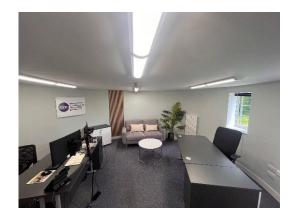

#### **DESCRIPTION**

The accommodation is located on the ground floor within a 3-storey brick Oast with 3 attached roundels sympathetically restored and refurbished to a high standard.

### FLOOR AREA approx. NIA.

Suite I 186.27 sq m (2,005 sq ft)

#### **AMENITIES/SPECIFICATION**

- Flexible car parking
- · Gas central heating
- Security Alarms
- Audio Visual access control
- Separate male and female WC's per floor
- Kitchen
- Cat 6 cabling through out
- High speed fibre optic communication link installed