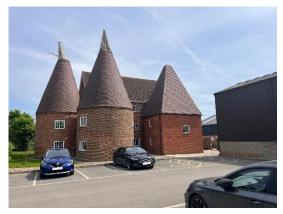

**TO LET 186.27 SQ M (2,005 SQ FT)** 

GROUND FLOOR OFFICE SUITE WITH PARKING
SUITE 1, MOAT FARM OAST, WHETSTED ROAD, FIVE OAK GREEN,
TONBRIDGE, KENT, TN 12 6RR

#### **DESCRIPTION**

The accommodation is located on the ground floor within a 3-storey brick Oast with 3 attached roundels sympathetically restored and refurbished to a high standard.