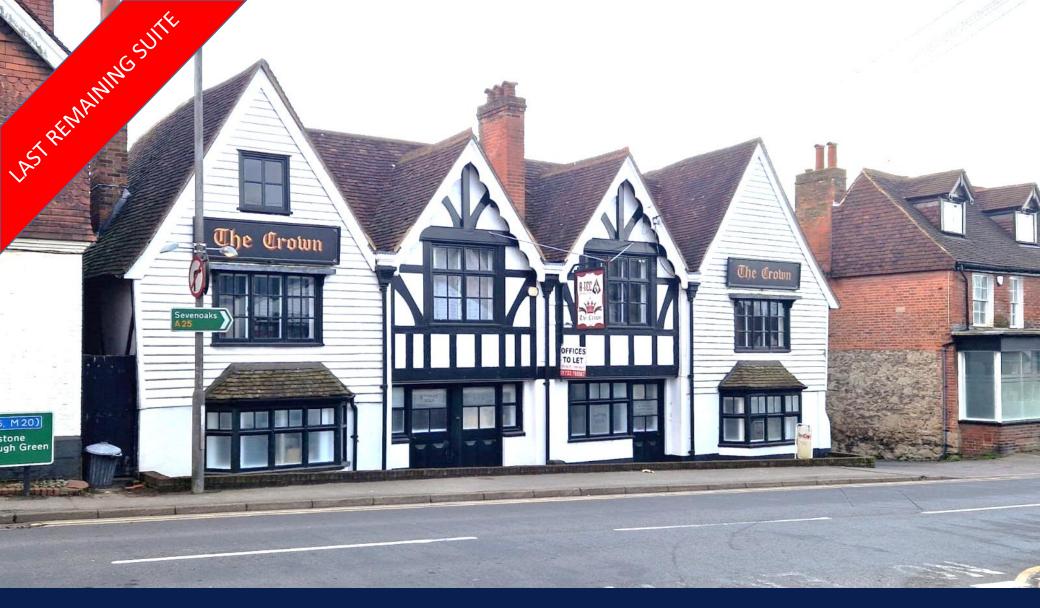

## TO LET – FLEXIBLE OFFICE SUITE

20.42 SQ M (220 SQ FT)

THE CROWN, HIGH STREET, SEAL, SEVENOAKS, TN 15 0AJ

bracketts est. 1828

#### LOCATION

The property is situated on the southern side of Seal High Street (A25), around 2 miles or so east of Sevenoaks town centre and main line station. Junction 5, M25 at Chevening is around 3 miles to the west with the M20 accessed to the east at Wrotham.

The property is in the centre of the village of Seal. Surrounding occupiers comprise a mixture of commercial and residential users.

#### **DESCRIPTION**

A former pub which has been converted and fully refurbished to provide office suites across the ground and first floors.

FLOOR AREAS approx. NIA.

Last remaining suite available:

20.45 sq m (220 sq ft)