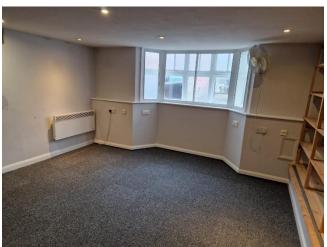

#### **DESCRIPTION**

A former pub which has been converted and fully refurbished to provide office suites across the ground and first floors.

FLOOR AREAS approx. NIA.

Last remaining suite available:

20.45 sq m (220 sq ft)

#### **AMENITIES / SPECIFICATION**

- Refurbished offices
- Shared kitchen
- Electric heating
- Separate male and female WC's
- I car parking space per suite (additional spaces subject to an additional charge)