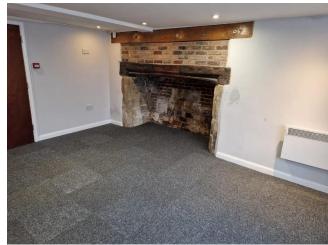

#### **DESCRIPTION**

A former pub which has been converted and fully refurbished to provide office suites across the ground and first floors.

FLOOR AREAS approx. NIA.

Last remaining suite available:

20.45 sq m (220 sq ft)

#### **AMENITIES / SPECIFICATION**

- Refurbished offices
- Shared kitchen
- Electric heating
- Separate male and female WC's
- I car parking space per suite (additional spaces subject to an additional charge)