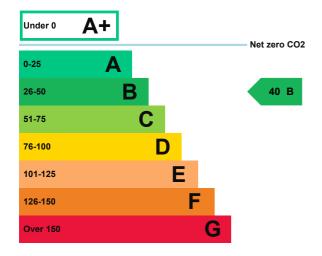

### **Energy rating and score**

This property's energy rating is B.

Properties get a rating from A+ (best) to G (worst) and a score.

The better the rating and score, the lower your property's carbon emissions are likely to be.