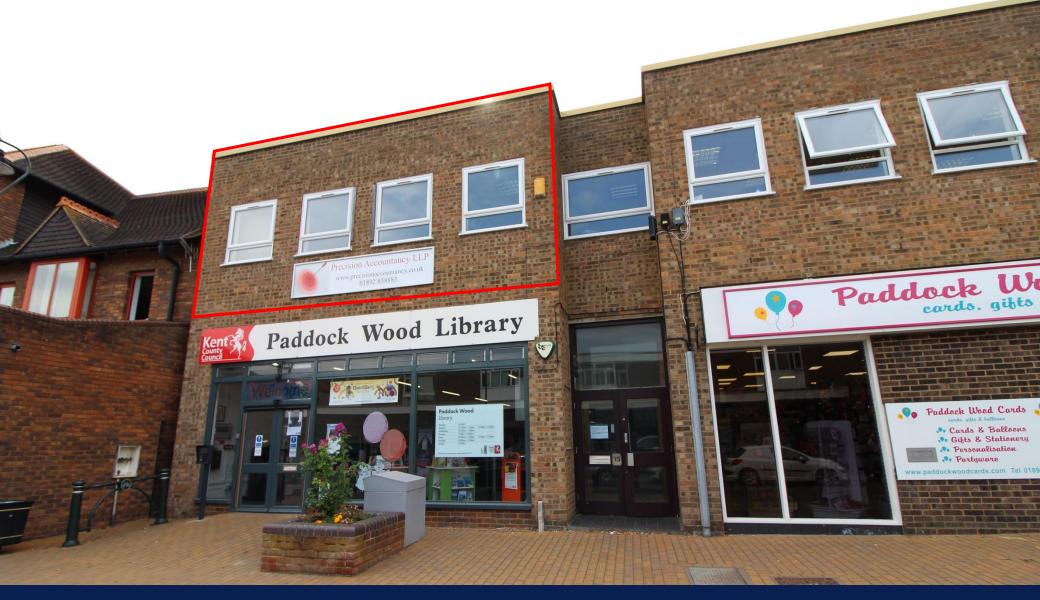

**TO LET 119 SQ M (1,280 SQ FT)** 

**CLASS E UNIT** 

FIRST FLOOR, 15 COMMERCIAL ROAD, PADDOCK WOOD TN12 6EN

### **DESCRIPTION**

This first floor suite of offices is situated directly above Paddock Wood Library.

The suite has natural light from front and rear and is in open plan layout with a partitioned meeting room.