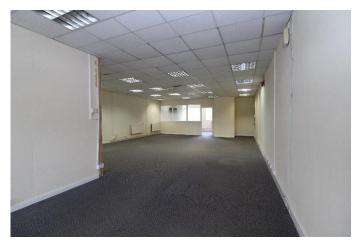

### **DESCRIPTION**

This first floor suite of offices is situated directly above Paddock Wood Library.

The suite has natural light from front and rear and is in open plan layout with a partitioned meeting room.

#### **FLOOR AREA**

The unit has the following approx. net internal floor area:

119 sq m (1,280 sq ft)