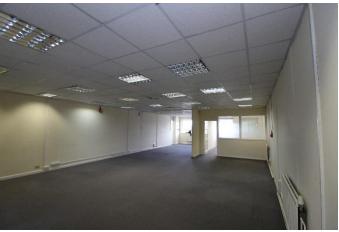

### **DESCRIPTION**

This first floor suite of offices is situated directly above Paddock Wood Library.

The suite has natural light from front and rear and is in open plan layout with a partitioned meeting room.

#### **FLOOR AREA**

The unit has the following approx. net internal floor area:

119 sq m (1,280 sq ft)