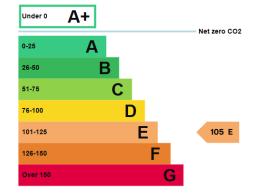

ioned meeting room.

There are 3 designated parking spaces.

#### **FLOOR AREA**

The unit has the following approx. net internal floor area:

119 sq m (1,280 sq ft)

#### **TERMS**

The property is available to be let by way of a new effective full repairing and insuring lease, outside the Landlord and Tenant Act 1954, for a term by arrangement.

#### RENT

Rent on application

#### **VAT**

VAT is not applicable

#### **SERVICE CHARGE**

To be confirmed

#### **BUSINESS RATES**

Enquiries from the VOA Website indicate that the property is described as 'Offices & Premises' with a rateable value of £18,500.

UBR for 2024/25 is 49.9p in the £.

#### **LEGAL COSTS**

Each party to be responsible for their own legal costs.

## **Energy rating and score**

This property's energy rating is E.



#### **POSSESSION**

Upon completion of legal formalities.

#### **VIEWING**

Strictly by appointment through sole agents Bracketts:

Telephone: 01732 350503

#### **Dominic Tomlinson**

dominic.tomlinson@bracketts.co.uk

Subject to contract

Important Notic

Bracketts, their clients and any joint agents give notice that they have no authority to make or give any representations or warranties in relation to the property. These particulars do not form part of any offer or contract and must not be relied upon as statements or representations of fact. The text, photographs and plans are for guidance only and are not necessarily comprehensive. Any areas, measurements or distances are approximate. It should not be assumed that the property has necessary planning, building regulation or other