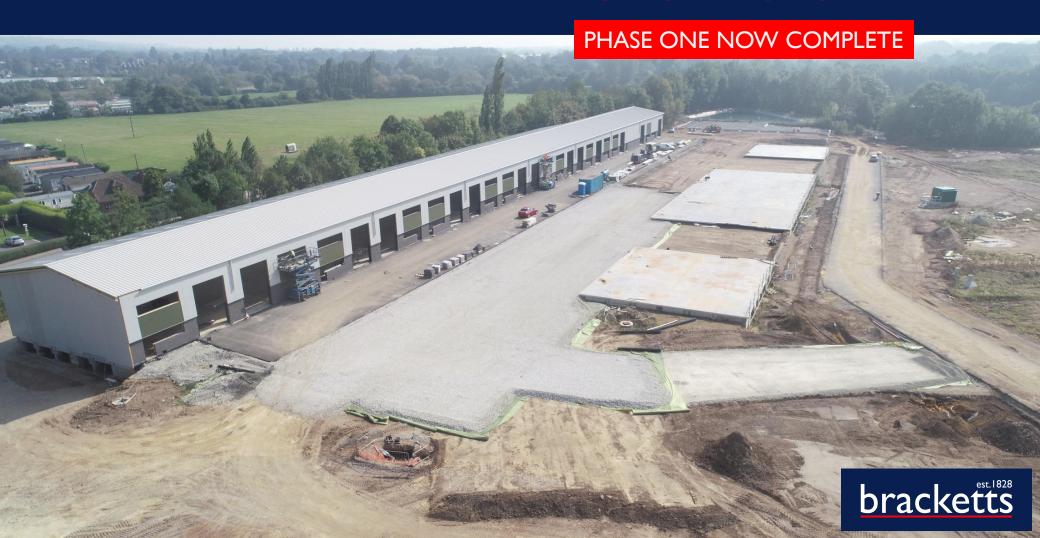

# YALDING ENTERPRISE PARK

HAMPSTEAD LANE, YALDING, KENT, ME18 6HJ

# NEW INDUSTRIAL / WAREHOUSE UNITS

2,325 SQ FT - 100,000 SQ FT

FOR SALE / TO LET



## **LOCATION**

The site is located in Yalding, West Kent which is approximately 10 miles east of Tonbridge, 4 miles north of Paddock Wood and 8 miles south of Maidstone.

The site is well connected with the A228 being 0.6 miles to the west and providing access to Junctions 2 & 4 of the M20/M26 motorways, approximately 7.5 miles to the north. These junctions provide good strategic access to the Port of Dover, Central London and the M25 London Orbital.

Local access to several market towns can be achieved via the A228 including Kings Hill, Maidstone, Paddock Wood and Tunbridge Wells.

Rail Service are available from Yalding Station, opposite the property, which provides access to Tonbridge to the South and Maidstone to the north

Amenities are available locally with the Boathouse pub imm