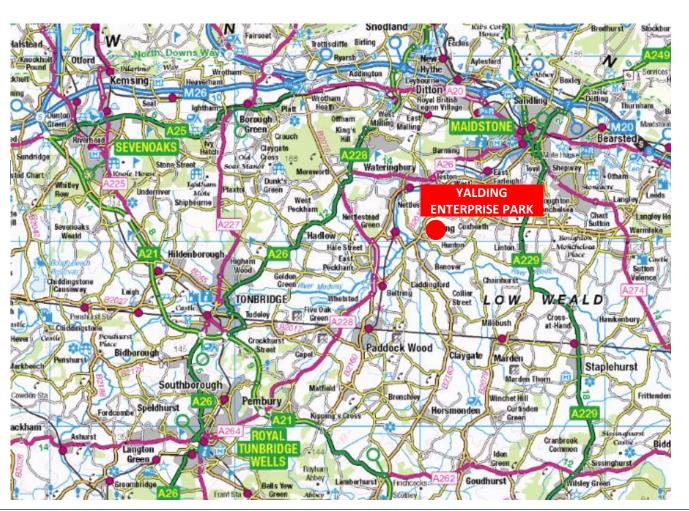

## **LOCATION**

The site is located in Yalding, West Kent which is approximately 10 miles east of Tonbridge, 4 miles north of Paddock Wood and 8 miles south of Maidstone.

The site is well connected with the A228 being 0.6 miles to the west and providing access to Junctions 2 & 4 of the M20/M26 motorways, approximately 7.5 miles to the north. These junctions provide good strategic access to the Port of Dover, Central London and the M25 London Orbital.

Local access to several market towns can be achieved via the A228 including Kings Hill, Maidstone, Paddock Wood and Tunbridge Wells.

Rail Service are available from Yalding Station, opposite the property, which provides access to Tonbridge to the South and Maidstone to the north

#### **ROAD**

Maidstone 7.3 miles
Tunbridge Wells 10.4 miles
Sevenoaks 15.0 miles

A26 3.0 miles

M26 (jct. 2a) 7.2 miles

M20 (jct. 4) 8.5 miles

#### **RAIL**

Yalding Station 60m (200 ft)

#### **AIRPORT**

London Gatwick 36.2 miles

\* All quoted distances are approximate. Interested parties are to rely on their own investigations