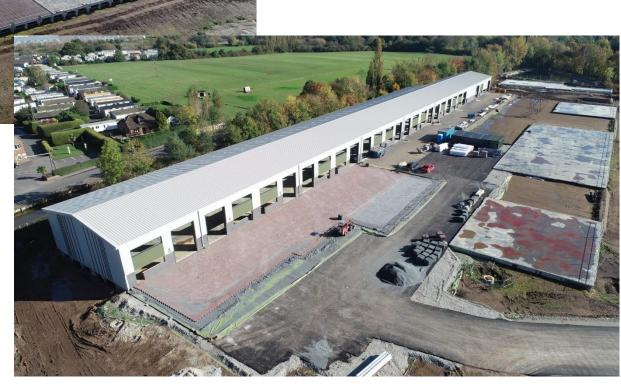

# **CONSTRUCTION PROGRESS**

\*images taken October 2024

#### **SPECIFICATION**

New warehouse/industrial development providing 21 units (phase I) to shell

6m minimum eaves height

25kN/m<sup>2</sup> floor loading

Level access electric loading doors