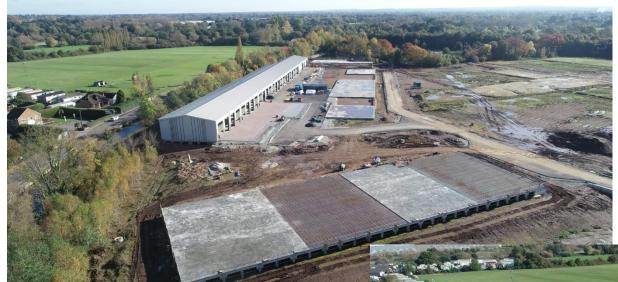

# **CONSTRUCTION PROGRESS**

\*images taken October 2024

#### **SPECIFICATION**

New warehouse/industrial development providing 21 units (phase I) to shell

6m minimum eaves height

25kN/m<sup>2</sup> floor loading

Level access electric loading doors