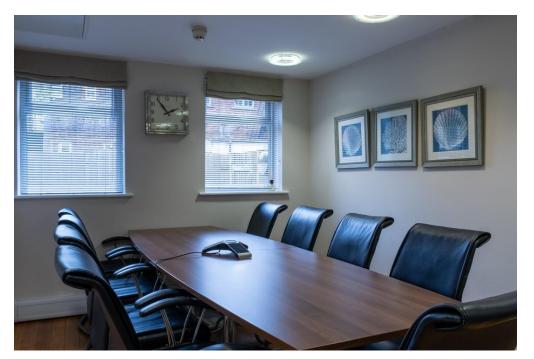

The Centre has three kitchens one on each floor, fitted to the highest standard with microwave, fridge and kettles. Secretarial assistance is also available. There is a fully air-conditioned meeting room that is available for hire, that holds up to 10 people and comes fully equipment with the use of the conference phone, a large flat screen TV and Free Broadband and Wi-Fi. The availability of hot and cold refreshments and cold lunches are available through our reception staff, who will also be on hand to help with any needs you may have.