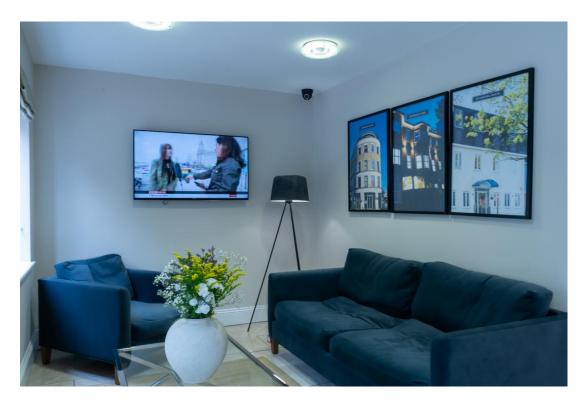

The Centre has three kitchens one on each floor, fitted to the highest standard with microwave, fridge and kettles. Secretarial assistance is also available. There is a fully air-conditioned meeting room that is available for hire, that holds up to 10 people and comes fully equipment with the use of the conference phone, a large flat screen TV and Free Broadband and Wi-Fi. The availability of hot and cold refreshments and cold lunches are available through our reception staff, who will also be on hand to help with any needs you may have.