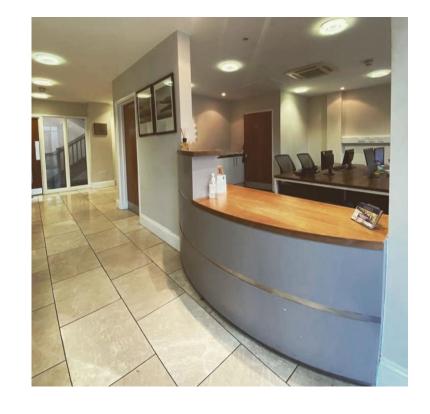

#### **CENTRE**

The Centre has 50 offices located over three floors, and boasts CAT5 cabling throughout with a Samsung Officeserv 7400 telephone system which runs on ISDN telephone lines ensuring the best quality digital calls. Direct Dial In (DDI) telephone lines ensure corporate identity within the Centre.

The Centre has an excellent security system and CCTV operating both internally and externally. Shower facilities and cycle racks are provided.