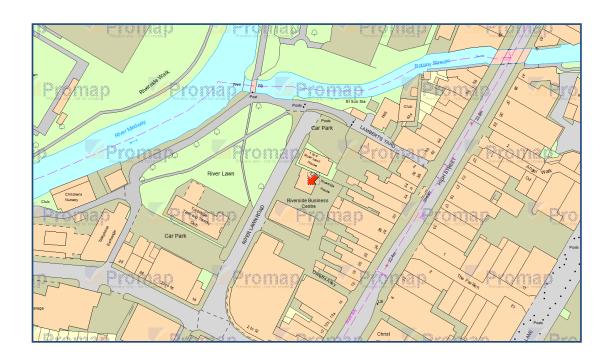

#### LOCATION

Located in the centre of Tonbridge, Kent, overlooking the park and river, the Centre is ideally situated for all amenities including a swimming pool, gym, banks. Post Office, shops and restaurants. It is 300 yards from the main railway station with regular services to London and the south east.

Gatwick, Heathrow and Stansted airports are within easy reach, and Ashford International and Ebbsfleet with their Eurostar connections to Paris, Brussels and Lille are just 45 minutes away. The M25 is just 15 minutes drive away at Junction 5, Sevenoaks.