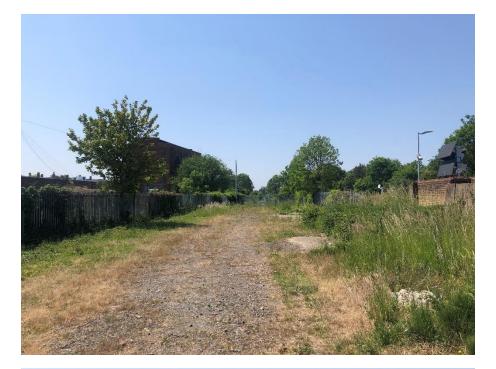

## **DESCRIPTION**

Comprises a hard standing open yard next to a railway line extending to a total of 11,022 sq ft.

The yard is surrounded by palisade fencing.

# **FLOOR AREA**

The yard has the following approx. floor area:

1,023 SQ M (11,022 SQ FT) 0.10 HA (0.25 AC)