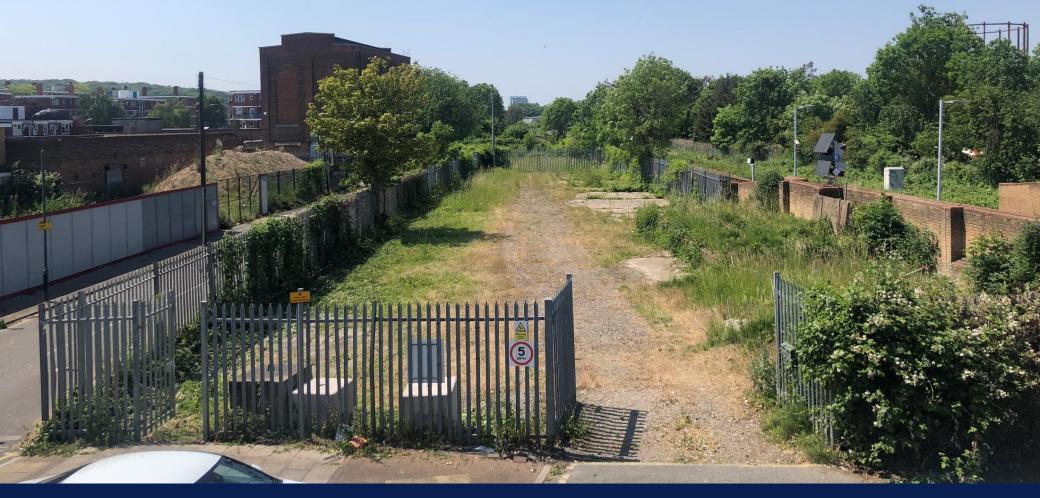

## **DESCRIPTION**

Comprises a hard standing open yard next to a railway line extending to a total of 11,022 sq ft.

The yard is surrounded by palisade fencing.

# **FLOOR AREA**

The yard has the following approx. floor area:

1,023 SQ M (11,022 SQ FT) 0.10 HA (0.25 AC)