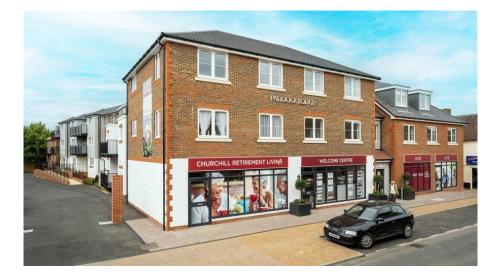

### LOCATION

The property is located in a prominent trading position on Commercial Road, Paddock Wood which is the primary retail street in the town.

The town offers an excellent range of national retail and leisure facilities. Neighbouring occupiers include Costa Coffee, Greggs, Tesco Express and Nationwide.

### DESCRIPTION

The property comprises a ground floor commercial unit forming part of a new retirement living development.

Half of the unit is currently fitted as a sales showroom and the remainder is presented to shell.