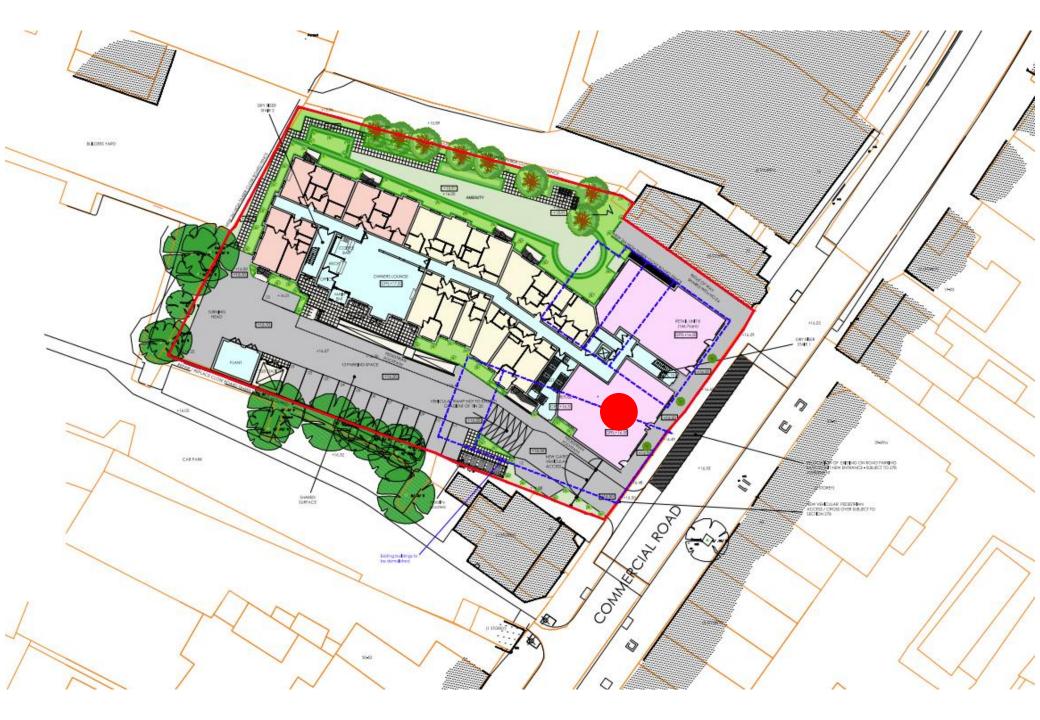

### DESCRIPTION

The property comprises a ground floor commercial unit forming part of a new retirement living development.

Half of the unit is currently fitted as a sales showroom and the remainder is presented to shell.