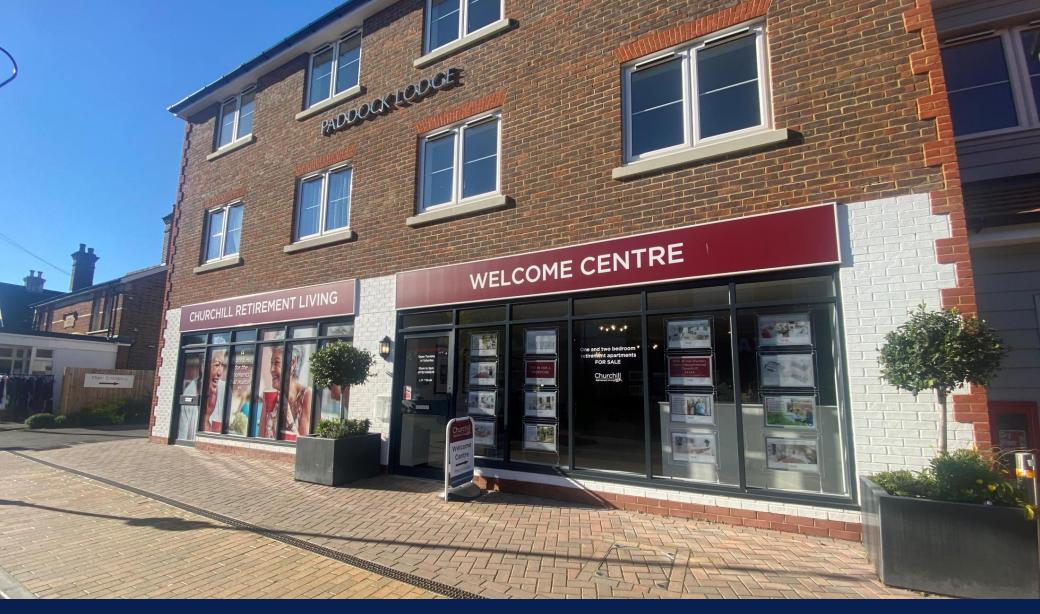

### DESCRIPTION

The property comprises a ground floor commercial unit forming part of a new retirement living development.

Half of the unit is currently fitted as a sales showroom and the remainder is presented to shell.

The unit has an approx. net internal floor area of 125.84 sq m (1,355 sq ft)