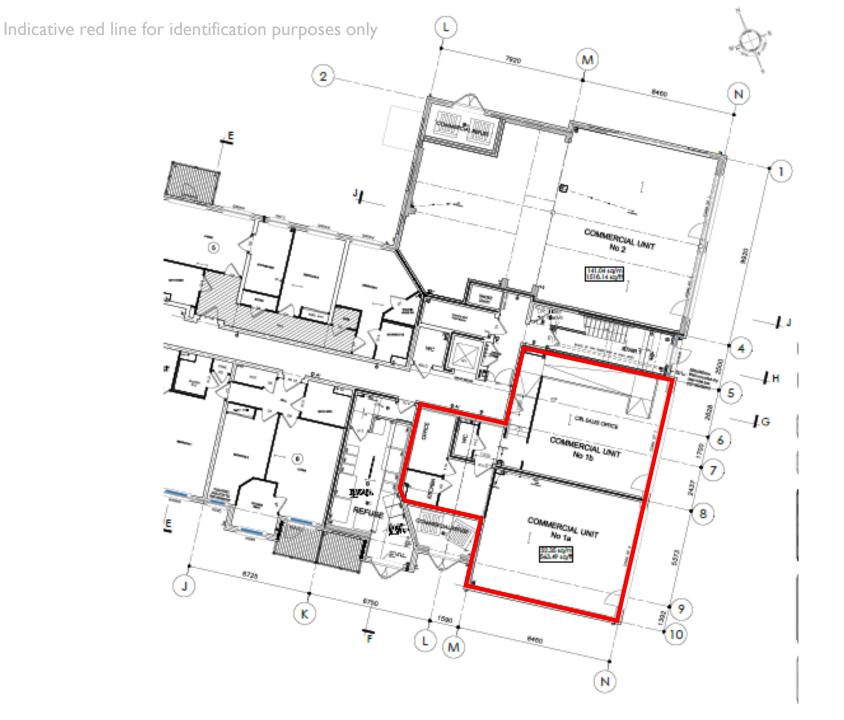

to contract

Important Notice

bracketts, their clients and any joint agents give notice that they have no authority to make or give any representations or warranties in relation to the property. These particulars do not form part of any offer or contract and must not be relied upon as statements or representations of fact. The text, photographs and plans are for guidance only and are not necessarily comprehensive. Any areas, measurements or distances are approximate. It should not be assumed that the property has necessary planning, building regulation or other consents and Bracketts have not tested any services equipment or facilities. Purchasers must satisfy themselves by inspection or otherwise. Prices, rents or any other charges are exclusive of VAT unless stated to the contrary.







# **ALL ENQUIRIES**

**GROUND FLOOR COMMERCIAL UNIT** 

APPROX. 125.84 SQ M(1,355 SQ FT)

UNIT I 32 COMMERCIAL ROAD PADDOCK WOOD KENT TNI2 6EL



I 32 High Street Tonbridge Kent TN9 IBB Tel: (01732) 350503 E-mail: info@bracketts.co.uk

www.bracketts.co.uk

Also at 27-29 High Street, Tunbridge Wells, Kent Tel: (01892) 533733