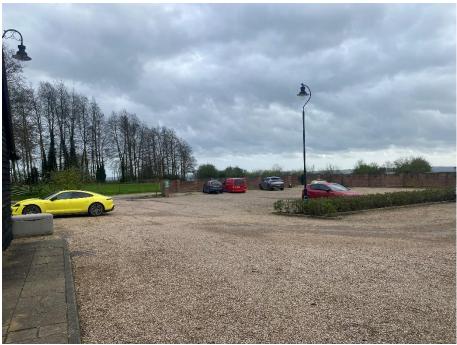

There is a separate tea making area and male and female WC's.

The unit benefits from a large car park with flexible parking arrangements. The ingoing tenant will also have use of EV charge points.