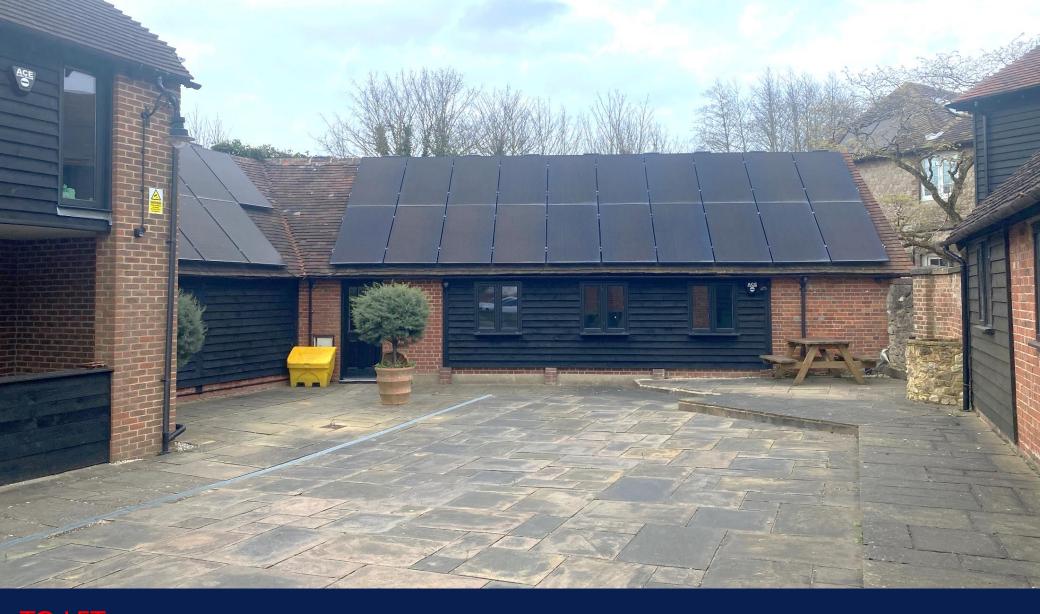

#### **DESCRIPTION**

Downs Court comprises a courtyard conversion of a number of old farm buildings together with several units constructed more recently.

The Old Barn comprises a single storey office unit of brick construction below a tiled roof. The building provides a good sized general office area plus private office or meeting room and small store.

There is a separate tea making area and male and female WC's.

The unit benefits from a large car park with flexible parking arrangements. The ingoing tenant will also have use of EV charge points.