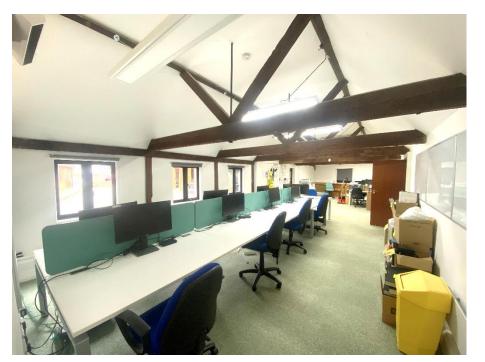

#### **DESCRIPTION**

Downs Court comprises a courtyard conversion of a number of old farm buildings together with several units constructed more recently.

The Old Barn comprises a single storey office unit of brick construction below a tiled roof. The building provides a good sized general office area plus private office or meeting room and small store.

#### **FLOOR AREA**

The unit has the following approx. net internal floor area:

Approx. 90.58 sq m (975 sq ft)