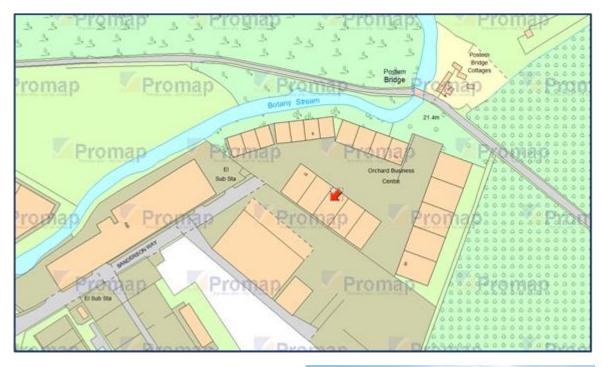

#### LOCATION

The Orchard Business Centre is situated to the east of the town centre accessed off Sanderson Way and Vale Road which is the principal road running through the town's industrial estates. The A21 is some 0.7 miles to the south providing a dual carriageway link to Junction 5 M25 at Sevenoaks. The property is within around 0.7 miles of Tonbridge town centre and mainline station.