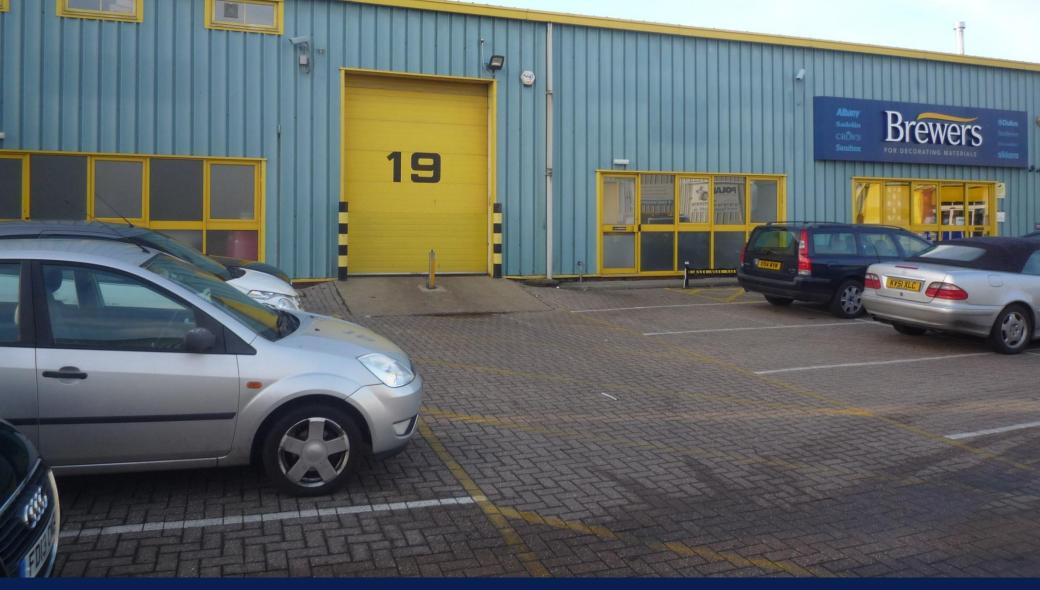

#### **DESCRIPTION**

Unit 19 comprises an inner terraced unit in a block of 5 of conventional steel portal framed construction below a coated steel insulated roof with rooflights. The unit has a single electrically operated roller shutter loading door and some office accommodation to both ground and first floors to the front with an open sided mezzanine storage floor.

TO LET (sale considered) 307.5 SQ M (3,310 SQ FT)

WAREHOUSE / INDUSTRIAL UNIT

19 ORCHARD BUSINESS CENTRE, SANDERSON WAY, TONBRIDGE, KENT TN9 1QF