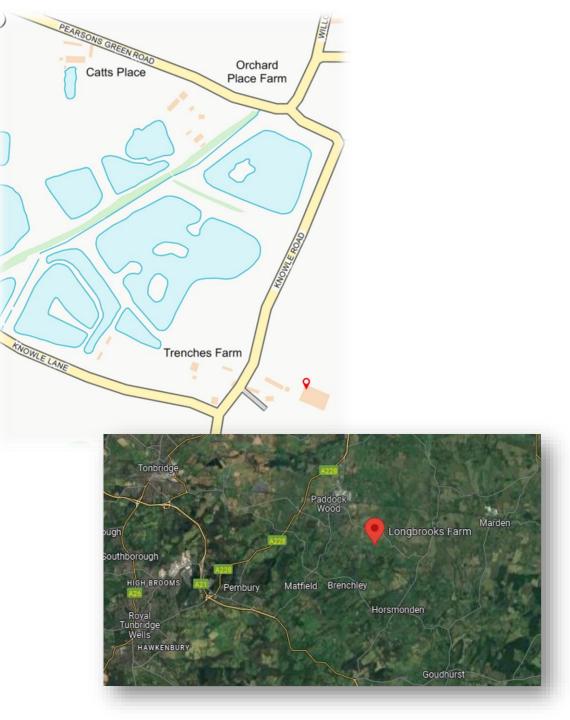

#### LOCATION

Longbrooks is approx. 1.5 miles south east of Paddock Wood, in a delightful rural location.

Paddock Wood has a main line station providing a train service to London in approx. I hour and the M20 and M26 are within around 11 miles and the M25 is 16 miles drive via Hale Street by-pass. Tunbridge Wells and Tonbridge are both about 7 miles away and Maidstone 10 miles.