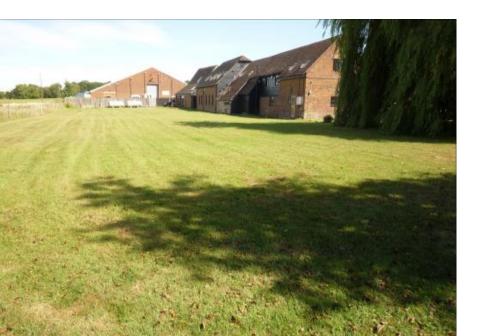

#### LOCATION

Longbrooks is approx. 1.5 miles south east of Paddock Wood, in a delightful rural location.

Paddock Wood has a main line station providing a train service to London in approx. I hour and the M20 and M26 are within around 11 miles and the M25 is 16 miles drive via Hale Street by-pass. Tunbridge Wells and Tonbridge are both about 7 miles away and Maidstone 10 miles.

#### DESCRIPTION

Longbrooks comprises a refurbished scheme of former agricultural barns and outbuildings comprising of 5 units. The offices are light and airy, offering pleasant rural views.

First Floor - (94 sq m) 1,018 sq. ft.