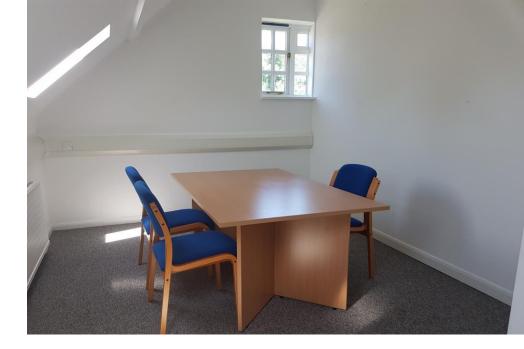

#### DESCRIPTION

Longbrooks comprises a refurbished scheme of former agricultural barns and outbuildings comprising of 5 units. The offices are light and airy, offering pleasant rural views.

First Floor - (94 sq m) 1,018 sq. ft.

Two separate offices to both sides of a staircase landing with a WC and tea making area.