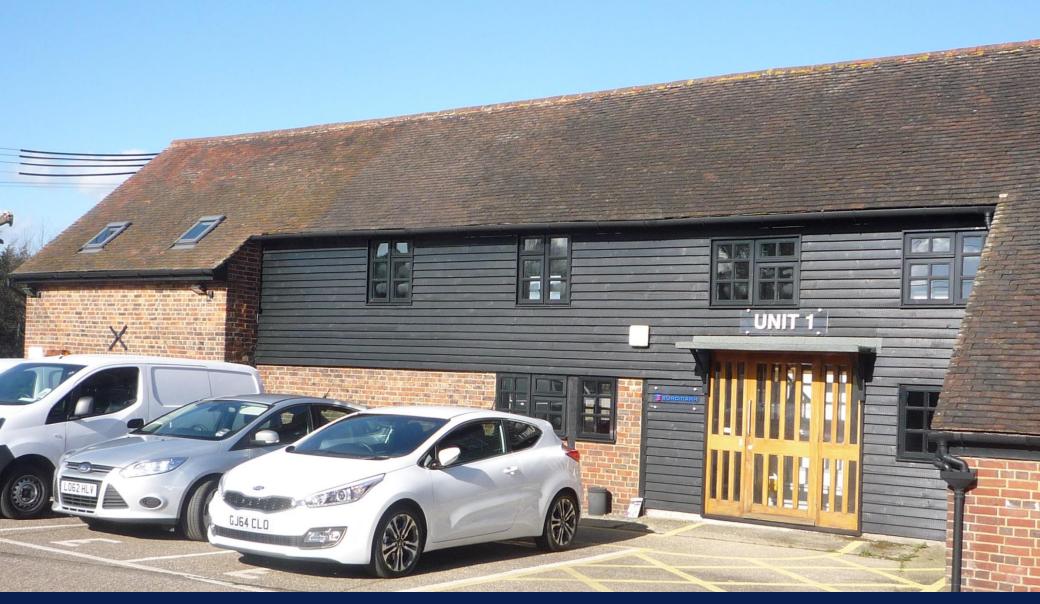

TO LET 94 SQ M (1,018 SQ FT) FIRST FLOOR OFFICES – with 4 allocated car parking spaces UNIT 1, LONGBROOKS, KNOWLE ROAD, BRENCHLEY, TONBRIDGE, TN 12 7DJ

#### DESCRIPTION

Longbrooks comprises a refurbished scheme of former agricultural barns and outbuildings comprising of 5 units. The offices are light and airy, offering pleasant rural views.

First Floor - (94 sq m) 1,018 sq. ft.

# FIRST FLOOR OFFICES 1,018 SQ FT (94 SQ M)

UNIT I LONGBROOKS KNOWLE ROAD BRENCHLEY TONBRIDGE KENT TNI27DJ

I 32 High Street Tonbridge Kent TN9 IBB Tel: (01732) 350503 E-mail: info@bracketts.co.uk

www.bracketts.co.uk