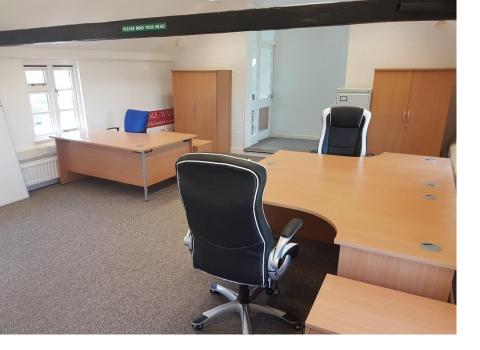

#### DESCRIPTION

Longbrooks comprises a refurbished scheme of former agricultural barns and outbuildings comprising of 5 units. The offices are light and airy, offering pleasant rural views.

First Floor - (94 sq m) 1,018 sq. ft.

Two separate offices to both sides of a staircase landing with a WC and tea making area.