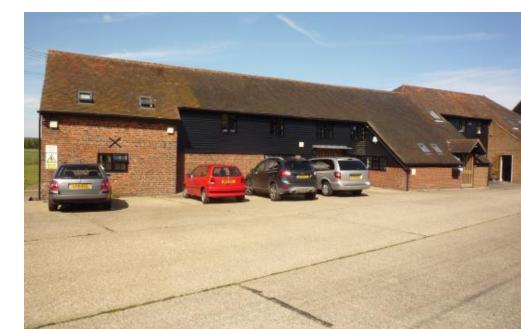

#### DESCRIPTION

Longbrooks comprises a refurbished scheme of former agricultural barns and outbuildings comprising of 5 units. The offices are light and airy, offering pleasant rural views.

First Floor - (94 sq m) 1,018 sq. ft.

#### **AMENITIES / SPECIFICATION**

- 4 car parking spaces
- Fire and security alarms
- Central heating
- Skirting or dado trunking
- Cat II lighting