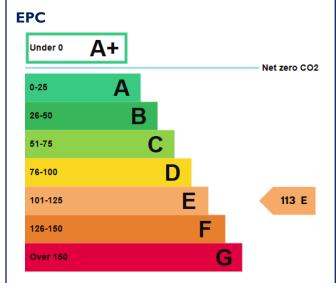

#### **BUSINESS RATES**

Enquiries of the VOA Website indicate that the property is assessed for rates as follows:

The unit is currently listed as 'Warehouse and premises' with a Rateable Value of  $\pounds 13,150$ 

The UBR for 2024/25 is 49.9p in the £.