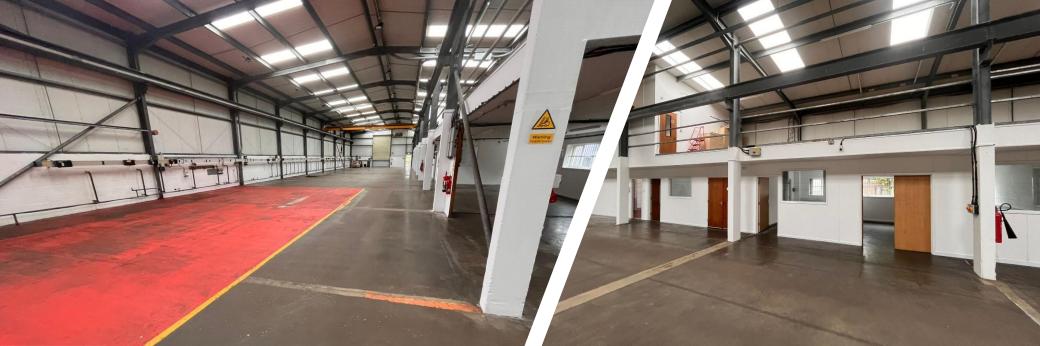

## **DESCRIPTION**

A detached factory/ warehouse unit on a self-contained site of 0.5 acres. Specification:

- Eaves height 6m (20ft)
- · Lined cladding and roof with roof lights
- Electric roller shutter door
- 3 Phase 400 KVA power, electricity buzz bars, LED lighting
- 2 Ton crane
- Offices with suspended ceilings, LED Lighting, aircon, trunking and CAT 5 cabling. Double glazed widows, carpeting and full fibre lease line. Fire and burglar alarms.
- Concreted yard area with additional staff parking to the rear. 2 access points.

| Accommodation  | Sq. M | Sq. ft |  |
|----------------|-------|--------|--|
| Ground Factory | 898.6 | 9,673  |  |
| First Offices  | 101.7 | 1,095  |  |
| Mezzanine      | 152.5 | 1,642  |  |

Total Gross Internal Area 1,152.9 / 12,410