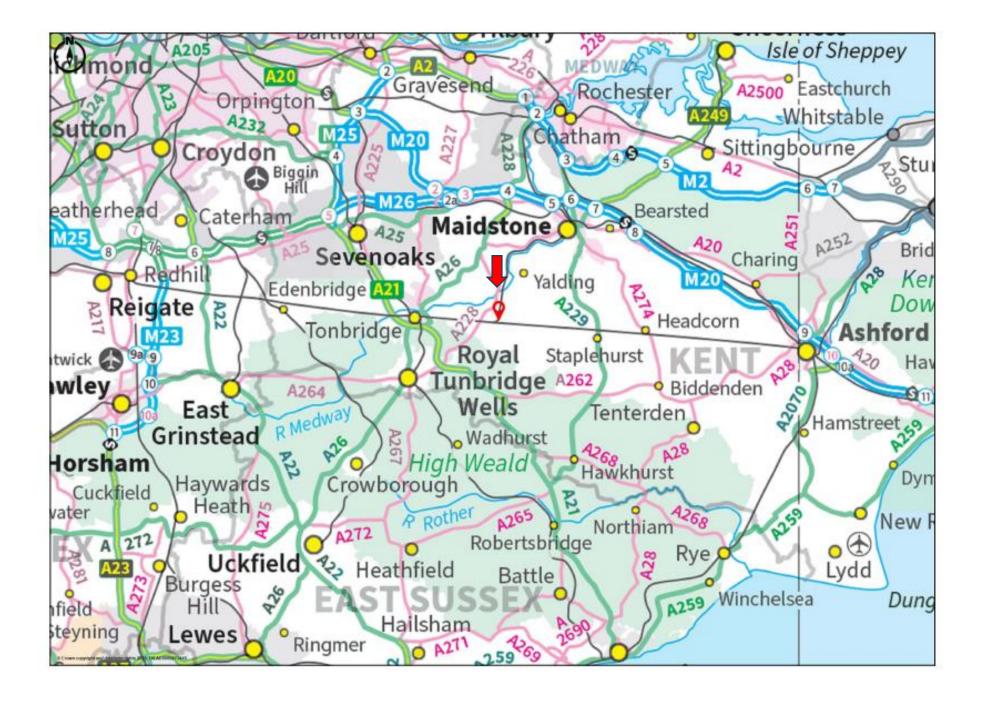

## LOCATION

Paddock Wood lies off the A228 between Tonbridge, Tunbridge Wells and Maidstone (4, 5 and 10 miles retrospectively). The M26 and M25 motorways lie to the North. Lenco House is located at the far end of Transfesa Road, through the 24-hour security barrier.