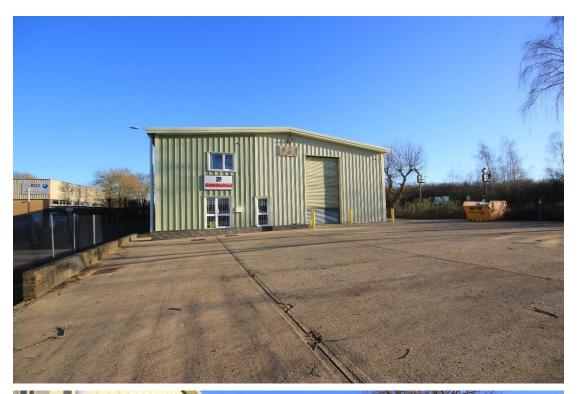

**TO LET** 1,152 SQ M (12,410 SQ FT)

DETACHED WAREHOUSE / DISTRIBUTION UNIT w. self contained yard

bracketts est. 1828

Lenco House, Paddock Wood Distribution Centre, Transfesa Road, TN12 6UU

## **DESCRIPTION**

A detached factory/ warehouse unit on a self-contained site of 0.5 acres. Specification:

- Eaves height 6m (20ft)
- · Lined cladding and roof with roof lights
- Electric roller shutter door
- 3 Phase 400 KVA power, electricity buzz bars, LED lighting
- 2 Ton crane
- Offices with suspended ceilings, LED Lighting, aircon, trunking and CAT 5 cabling. Double glazed widows, carpeting and full fibre lease line. Fire and burglar alarms.
- Concreted yard area with additional staff parking to the rear. 2 access points.