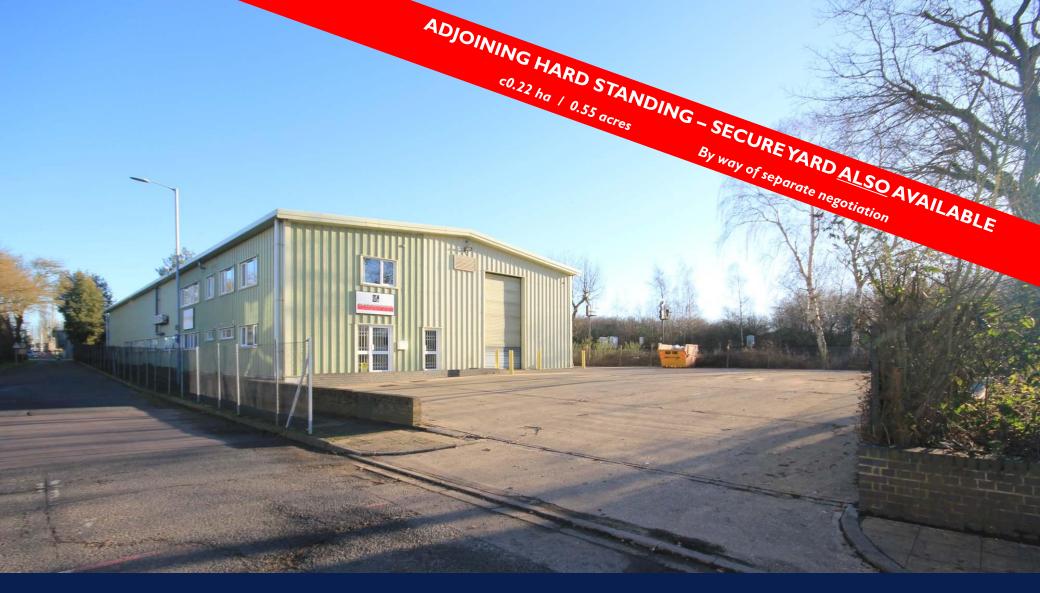

**TO LET** 1,152 SQ M (12,410 SQ FT)

DETACHED WAREHOUSE / DISTRIBUTION UNIT w. self contained yard

bracketts est. 1828

Lenco House, Paddock Wood Distribution Centre, Transfesa Road, TN12 6UU

## **DESCRIPTION**

A detached factory/ warehouse unit on a self-contained site of 0.5 acres. Specification:

- Eaves height 6m (20ft)
- · Lined cladding and roof with roof lights
- Electric roller shutter door
- 3 Phase 400 KVA power, electricity buzz bars, LED lighting
- 2 Ton crane
- Offices with suspended ceilings, LED Lighting, aircon, trunking and CAT 5 cabling. Double glazed widows, carpeting and full fibre lease line. Fire and burglar alarms.
- Concreted yard area with additional staff parking to the rear. 2 access points.

All areas are approximate, verification recommended.

NOTE: ADDITIONAL ADJOINING HARD STANDING, SECURE SITE COULD BE MADE AVAILABLE (BY SEPARATE NEGOTIATION)

c0.22 hectares / c0.55 acres