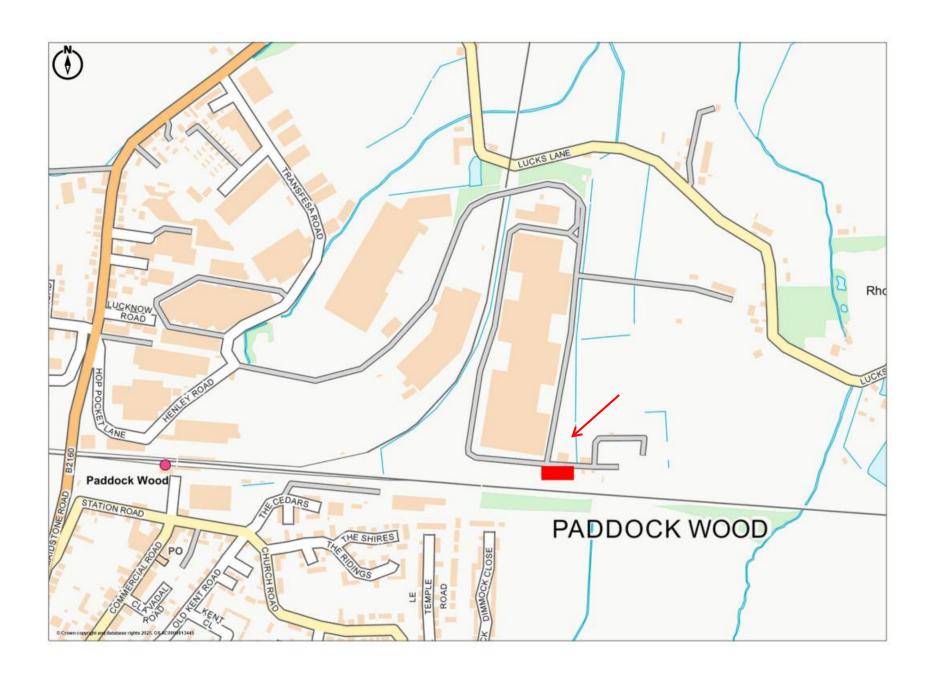

## LOCATION

Paddock Wood lies off the A228 between Tonbridge, Tunbridge Wells and Maidstone (4, 5 and 10 miles retrospectively). The M26 and M25 motorways lie to the North. Lenco House is located at the far end of Transfesa Road, through the 24-hour security barrier.