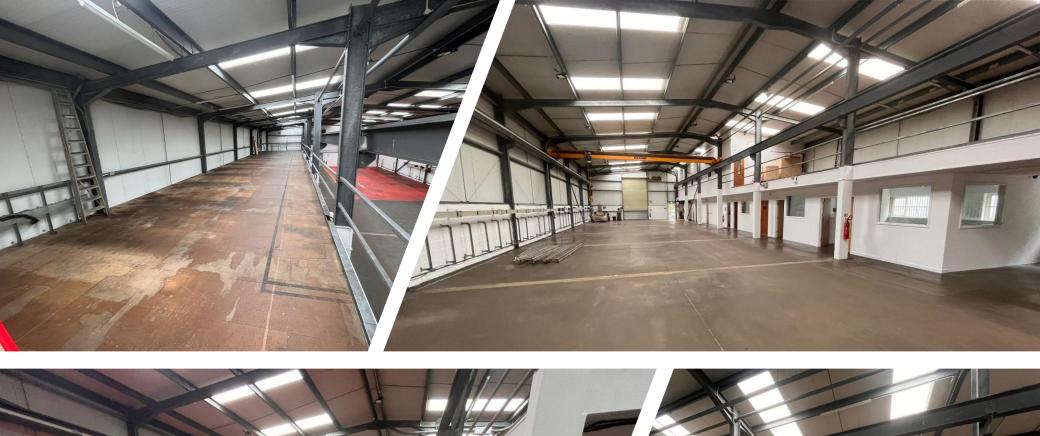

## **DESCRIPTION**

A detached factory/ warehouse unit on a self-contained site of 0.5 acres. Specification:

- Eaves height 6m (20ft)
- · Lined cladding and roof with roof lights
- Electric roller shutter door
- 3 Phase 400 KVA power, electricity buzz bars, LED lighting
- 2 Ton crane
- Offices with suspended ceilings, LED Lighting, aircon, trunking and CAT 5 cabling. Double glazed widows, carpeting and full fibre lease line. Fire and burglar alarms.
- Concreted yard area with additional staff parking to the rear. 2 access points.

| Accommodation  | Sq. M | Sq. ft |  |
|----------------|-------|--------|--|
| Ground Factory | 898.6 | 9,673  |  |
| First Offices  | 101.7 | 1,095  |  |
| Mezzanine      | 152.5 | 1,642  |  |

Total Gross Internal Area 1,152.9 / 12,410