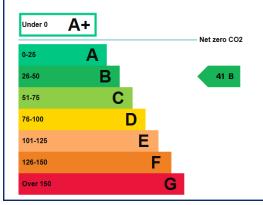

carpeting and full fibre lease line. Fire and burglar alarms.
- Concreted yard area with additional staff parking to the rear. 2 access points.

| Accommodation  | Sq. M | Sq. ft |  |
|----------------|-------|--------|--|
| Ground Factory | 898.6 | 9,673  |  |
| First Offices  | 101.7 | 1,095  |  |
| Mezzanine      | 152.5 | 1,642  |  |

Total Gross Internal Area 1,152.9 / 12,410

All areas are approximate, verification recommended.

NOTE: ADDITIONAL ADJOINING HARD STANDING, SECURE SITE COULD BE MADE AVAILABLE (BY SEPARATE NEGOTIATION)

c0.22 hectares / c0.55 acres

#### RENT

POA - We are informed VAT is payable.

There is a service charge for the upkeep of common parts.

## **BUSINESS RATES**

We are informed that the Rateable value is £81,500. The UBR for 24/25 is 54.6p.

## **EPC**



#### **TERMS**

The unit is available by way of a new repairing and insuring lease for a term to be agreed.

## **POSSESSION**

On lease completion, subject to Vacant Possession.

## **LEGAL COSTS**

Each party to be responsible for their own legal costs.

#### **VIEWINGS**

Strictly by appointment through sole agents Bracketts:

Telephone: 01732 350503

# Joshua O'Brien

joshua.o'brien@bracketts.co.uk

# **Dominic Tomlinson**

dominic.tomlinson@bracketts.co.uk

OR Joint Agent CoreCommercial:

# **Neil Mason**

01892 834483

Subject to contract

Important Notice

Bracketts, their clients and any joint agents give notice that they have no authority to make or give any representations or warranties in relation to the property. These particulars do not form part of any offer or contract and