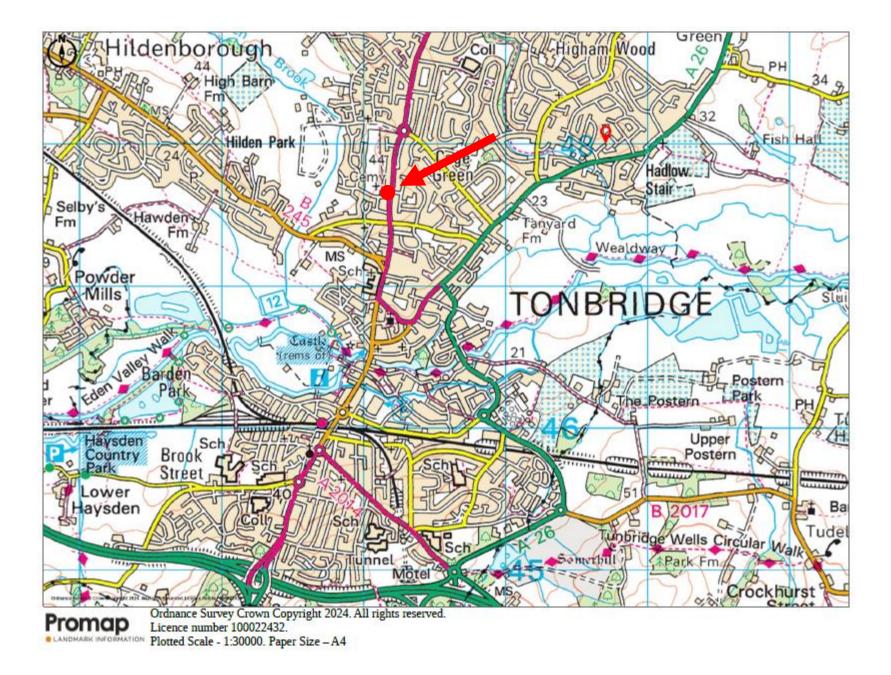

#### LOCATION

The property is located on Shipbourne Road to the north of Tonbridge town centre. The property is surrounded by a mix of commercial and residential buildings.

Tonbridge main line station is around 1.3 miles to the south, providing a fast and frequent train service to London Bridge, Waterloo, Cannon Street and Charing Cross with a minimum journey time of around 40 minutes.