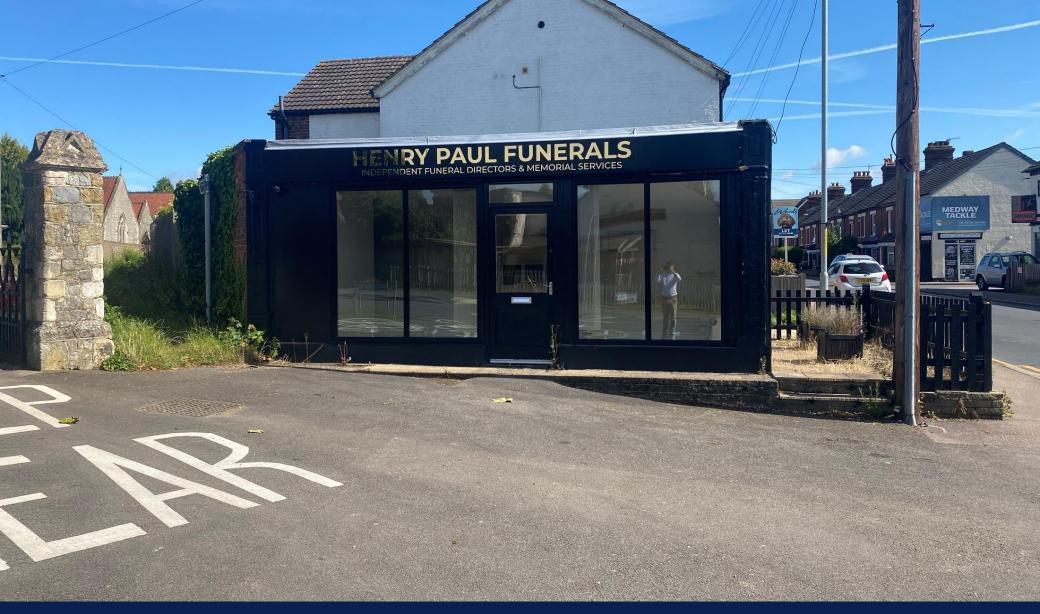

## DESCRIPTION

A single storey unit backing onto a row of residential houses which provides open plan retail space. A single WC and kitchen area are located to the left hand side of the property.

The property benefits from a parking space to the front.

# **FLOOR AREAS**

The unit has an approx. net internal floor area of 24.81 sq m (267 sq ft)  $\,$ 