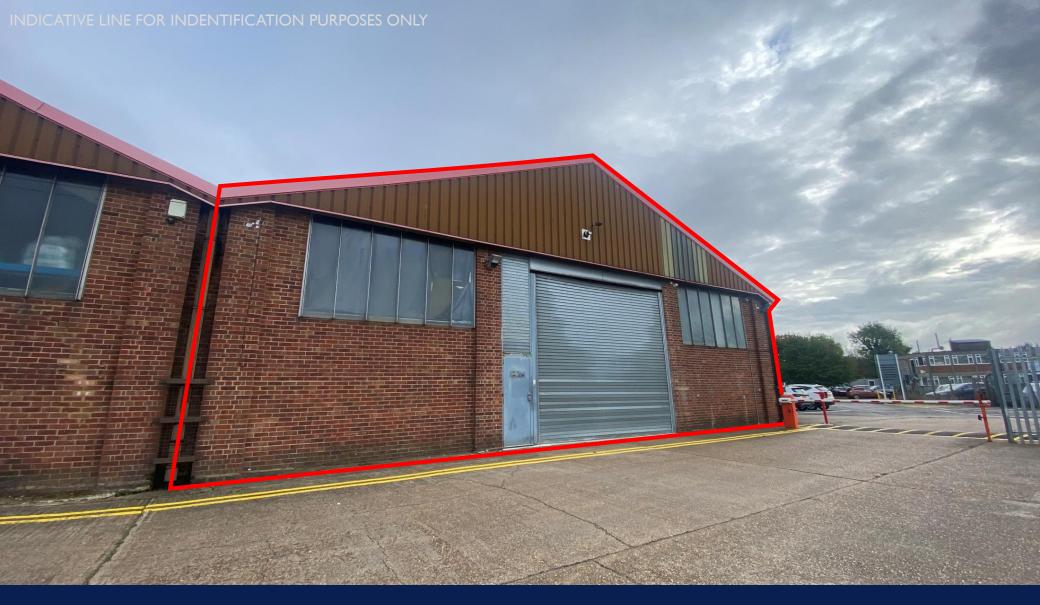

#### **DESCRIPTION**

Comprises an end of terrace warehouse unit of part concrete and part steel framed construction below a pitched roof incorporating double skin roof lights, with part brick and part clad elevations. The minimum eaves height is c.4.5m (15 ft).

The unit has a single up and over roller shutter loading door, and separate male and disabled WCs.

Directly opposite the unit is a triangular area of land for 14 or more cars with blocking.