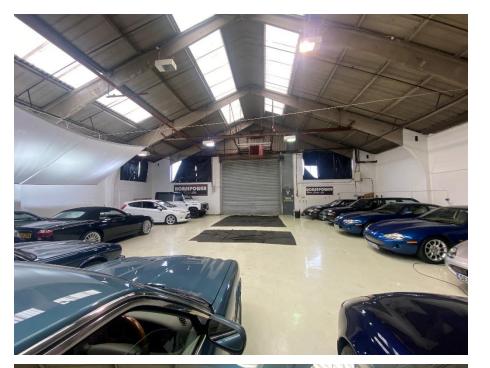

#### **DESCRIPTION**

Comprises an end of terrace warehouse unit of part concrete and part steel framed construction below a pitched roof incorporating double skin roof lights, with part brick and part clad elevations. The minimum eaves height is c.4.5m (15 ft).

The unit has a single up and over roller shutter loading door, and separate male and disabled WCs.

Directly opposite the unit is a triangular area of land for 14 or more cars with blocking.