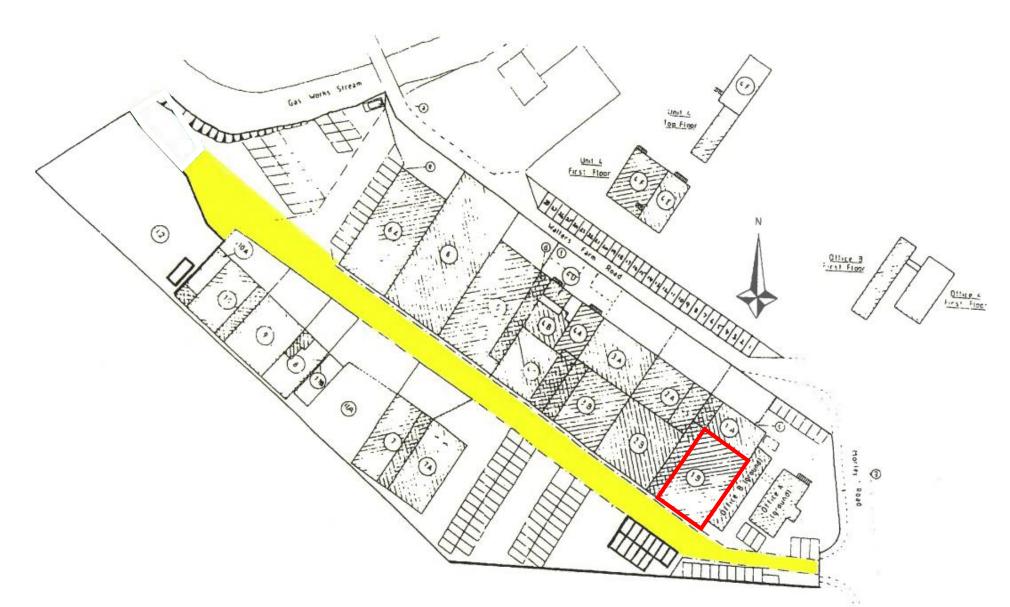

#### LOCATION

The property is situated on the Munday Works Estate just off Morley Road, comprising part of the Tyler Works and Munday Works complex, located within the centre of Tonbridge and close to the High Street and mainline station. The property is 1.5 miles from the A21 bypass, providing a direct link to the M25 motorway network at Jct. 5 around 8 miles to the north.