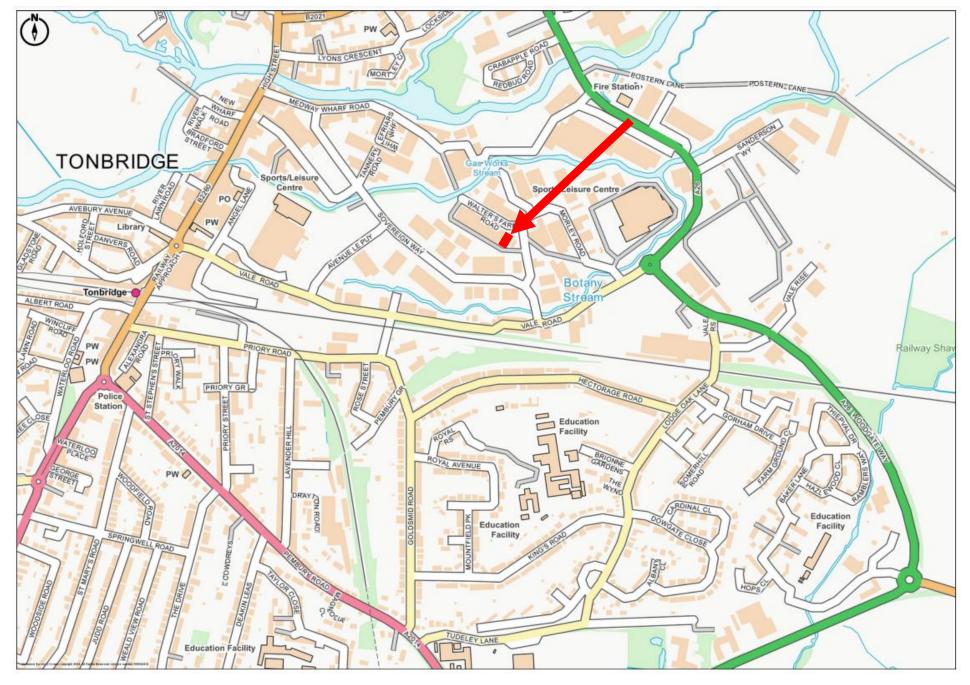

#### LOCATION

The property is situated on the Munday Works Estate just off Morley Road, comprising part of the Tyler Works and Munday Works complex, located within the centre of Tonbridge and close to the High Street and mainline station. The property is 1.5 miles from the A21 bypass, providing a direct link to the M25 motorway network at Jct. 5 around 8 miles to the north.