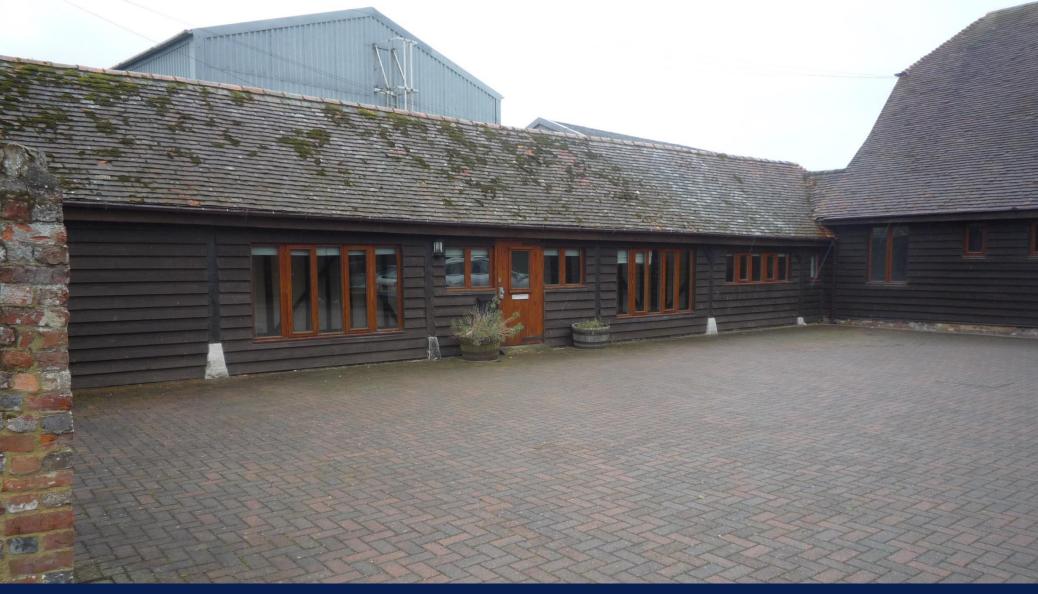

#### **DESCRIPTION**

Comprises a converted Grade II Listed agricultural building providing several office suites and retaining many period features, with access off the courtyard via Bullen Lane.

The unit provides a single open plan office with a tea station installed and WC.

There is ample on-site parking.