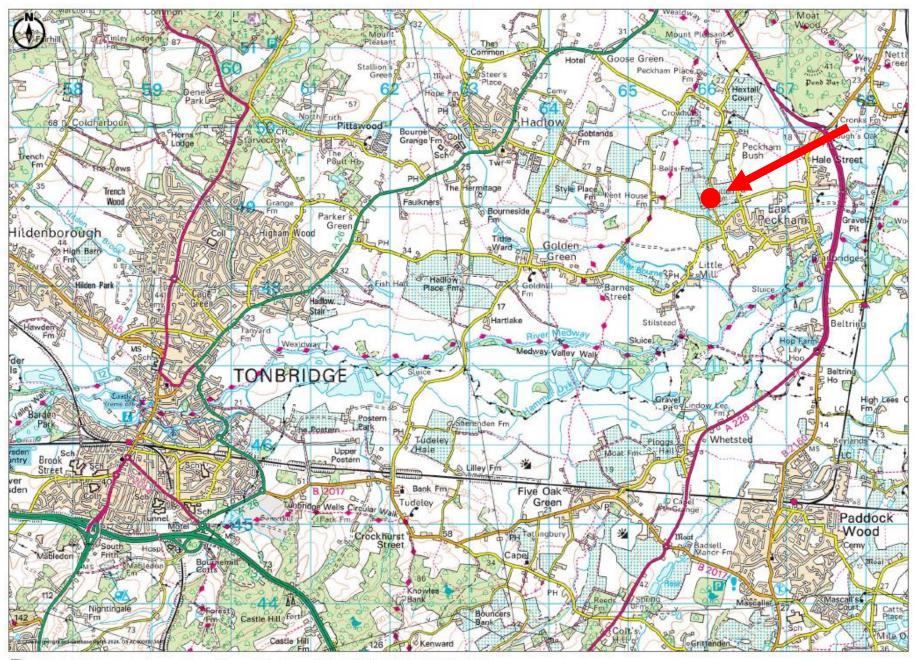

#### LOCATION

Bullen Court Business Centre is north of East Peckham, situated on the western side of Bullen Lane about a mile or so south of the junction with the B2016 Seven Mile Lane, leading to Junction 2A, M26 connecting to M20 and M25.

The property is in a rural location, but East Peckham village is around 200 metres or so to the south, with a Co-Op store 800 metres away.