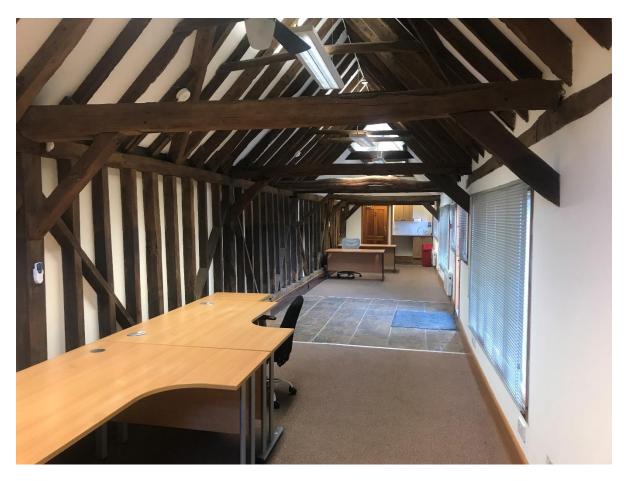

#### **DESCRIPTION**

Comprises a converted Grade II Listed agricultural building providing several office suites and retaining many period features, with access off the courtyard via Bullen Lane.

The unit provides a single open plan office with a tea station installed and WC.

# **AMENETIES**

- Ample on-site car parking
- Fitted carpets
- Double glazed lockable windows
- Ample double power units
- Separate male, female and disabled WC's
- Tea making facility per unit with sink
- Electric heating
- Cat II lighting
- Fire Alarm System
- Telecoms