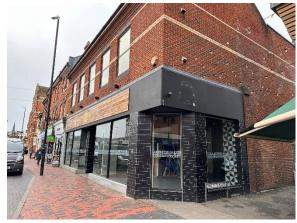

#### LOCATION

The property is situated in a prominent position on Tonbridge High Street. Surrounding occupiers include Boots, Greggs, Dominos Pizza, Caffe Nero, Specsavers, & Sainsbury.

The premises are close to the two pedestrian shopping arcades The Angel Walk Centre and The Pavilion. Tonbridge main line station is less than 200 metres to the south of the property providing a fast and frequent train service to central London stations with a minimum journey time of around 35 minutes.

#### **DESCRIPTION**

Comprises a ground floor commercial unit within a two story end of terrace property.