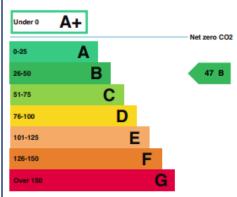

approximately 229 sq m (2464 sq ft) measured on net internal basis.

ITZA 110 sq. m (1,183 sq. ft.)

#### **TERMS**

The property is available to be let by way of a new effective full repairing and insuring lease, outside the Landlord and Tenant Act 1954, for a term by arrangement.

#### **RENT**

£60,000 pax

The building is elected for VAT which will be charged.

#### **BUSINESS RATES**

From the VOA, the unit is described as 'Restaurant & Premises' with a Rateable Value of. £64,000.

The UBR for 2024/25 is 54.6p in the  $\pounds$ .

#### **RENTAL DEPOSIT**

The ingoing tenant may be required to provide a rental deposit as security.

#### **LEGAL COSTS**

Each party to be responsible for their own legal costs.

#### **POSSESSION**

Upon completion of legal formalities.

#### **EPC**





#### **VIEWING**

Strictly by appointment through joint agents Bracketts (and NIWE):

Telephone: 01732 350503

#### **Dominic Tomlinson**

dominic.tomlinson@bracketts.co.uk

Subject to contract

#### Important Notice

Bracketts, their clients and any joint agents give notice that they have no authority to make or give any representations or warranties in relation to the property. These particulars do not form part of any offer or contract and must not be relied upon as statements or representations of fact. The text, photographs and plans are for guidance only and are not necessarily comprehensive. Any areas, measurements or distances are approximate. It should not be assumed that the property has necessary planning, building regulation or other consents and Bracketts have not tested any