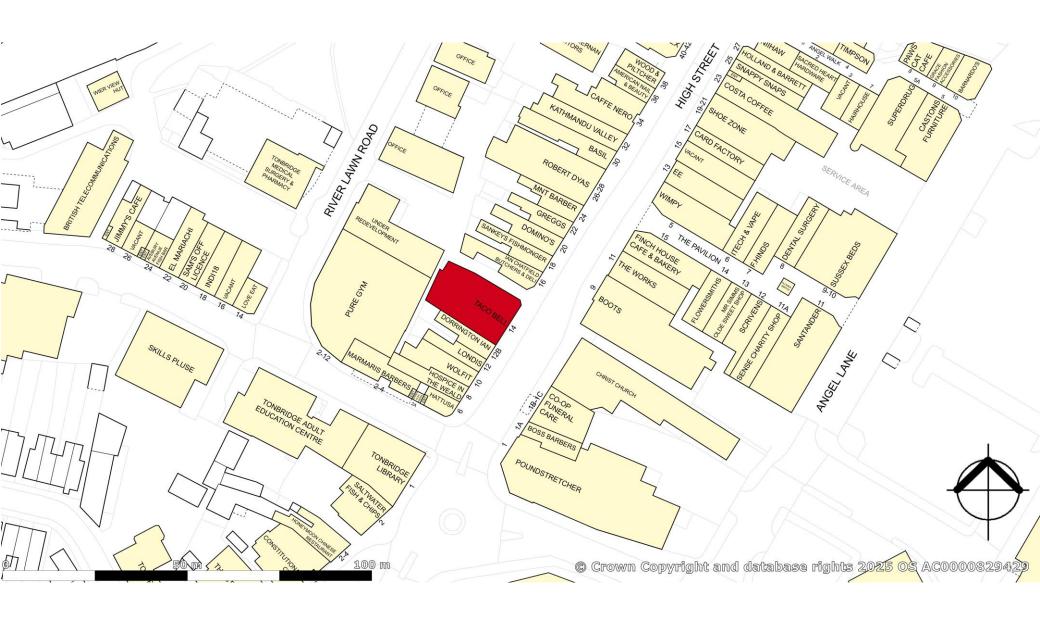

#### LOCATION

The property is situated in a prominent position on Tonbridge High Street. Surrounding occupiers include Boots, Greggs, Dominos Pizza, Caffe Nero, Specsavers, & Sainsbury.

The premises are close to the two pedestrian shopping arcades The Angel Walk Centre and The Pavilion. Tonbridge main line station is less than 200 metres to the south of the property providing a fast and frequent train service to central London stations with a minimum journey time of around 35 minutes.