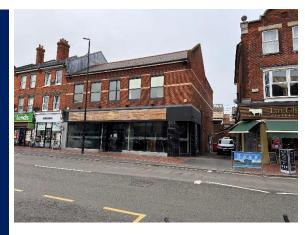

#### LOCATION

The property is situated in a prominent position on Tonbridge High Street. Surrounding occupiers include Boots, Greggs, Dominos Pizza, Caffe Nero, Specsavers, & Sainsbury.

The premises are close to the two pedestrian shopping arcades The Angel Walk Centre and The Pavilion. Tonbridge main line station is less than 200 metres to the south of the property providing a fast and frequent train service to central London stations with a minimum journey time of around 35 minutes.

#### **DESCRIPTION**

Comprises a ground floor commercial unit within a two story end of terrace property.