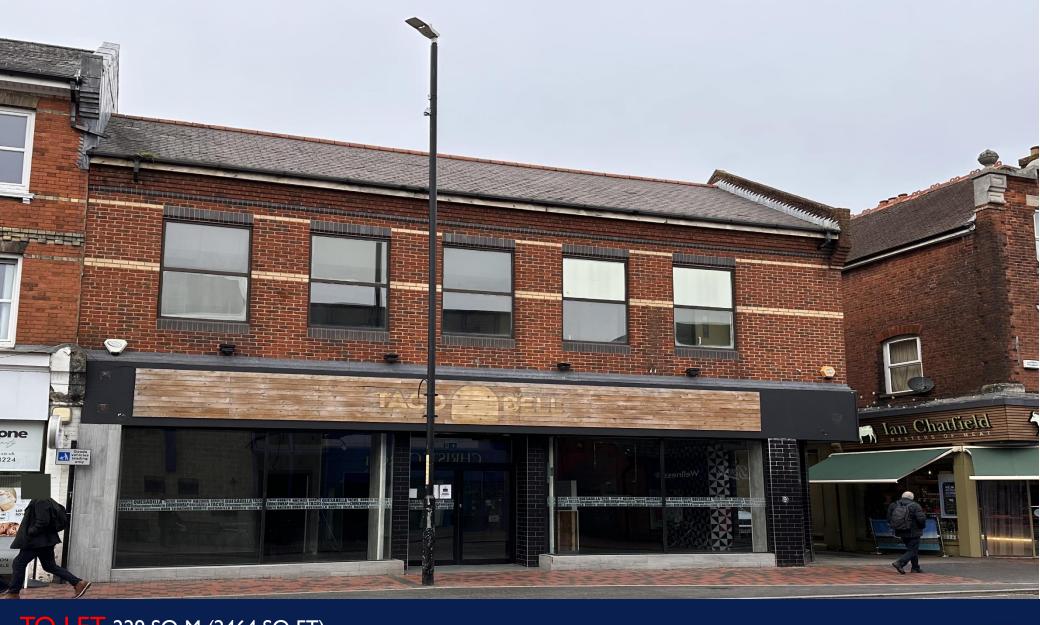

TO LET 229 SQ M (2464 SQ FT)

RETAIL UNIT (RESTAURANT / CLASS E)

12a - 14 High Street, Tonbridge, Kent, TN9 1EJ

#### LOCATION

The property is situated in a prominent position on Tonbridge High Street. Surrounding occupiers include Boots, Greggs, Dominos Pizza, Caffe Nero, Specsavers, & Sainsbury.

The premises are close to the two pedestrian shopping arcades The Angel Walk Centre and The Pavilion. Tonbridge main line station is less than 200 metres to the south of the property providing a fast and frequent train service to central London stations with a minimum journey time of around 35 minutes.

#### **DESCRIPTION**

Comprises a ground floor commercial unit within a two story end of terrace property.

## **TO LET**

229 SQ M (2464 SQ FT)

**RESTAURANT / CLASS E** 

APPROX. SQ M (SQ FT)

12a - 14 High Street, Tonbridge, Kent, TN9 1EJ