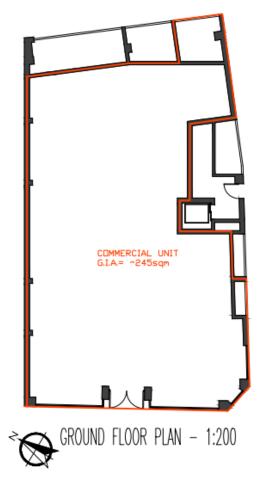

#### **DESCRIPTION**

Comprises a ground floor commercial unit within a two story end of terrace property.

### **FLOOR AREA**

The unit extends to approximately 229 sq m (2464 sq ft) measured on net internal basis.

ITZA 110 sq. m (1,183 sq. ft.)