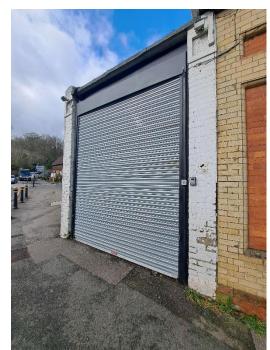

## **DESCRIPTION**

Lock up unit connected to Caterham Station extending to a total of 26.8 sq m (288 sq ft)