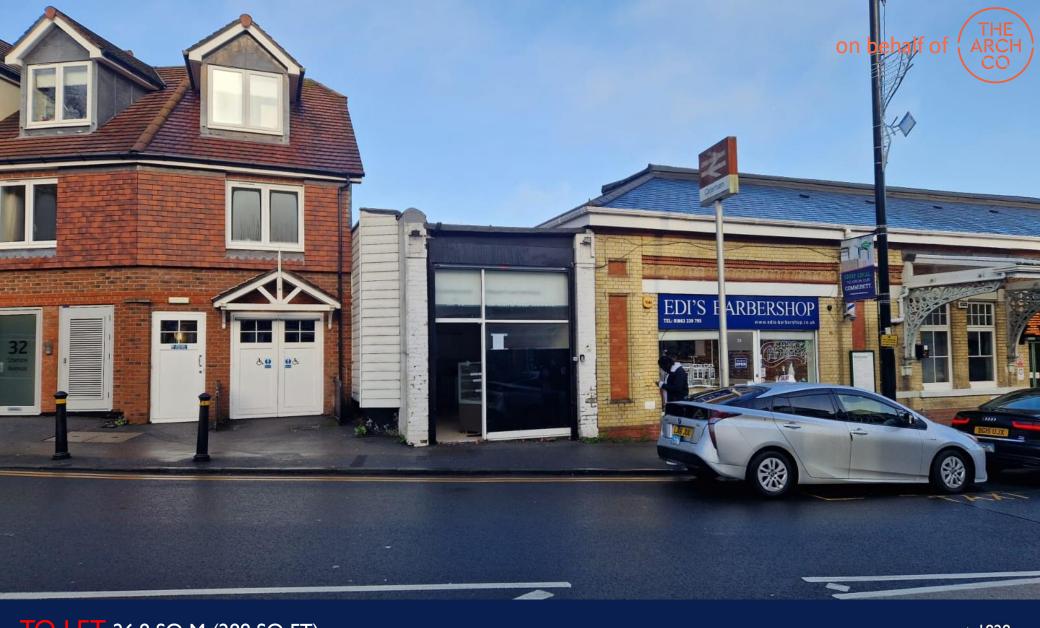

TO LET 26.8 SQ M (288 SQ FT)
LOCK UP SHOP
STATION AVENUE, CATERHAM, CR3 6LB

bracketts

## LOCATION

The unit is situated on Station Avenue, less than 200 yards from Croydon Road which is the main retail street in Caterham. Nearby occupiers include Lloyds bank, Boots opticians, Clarks and Waitrose. The Church Walk Shopping Centre is within 150 yards.

The unit is located directly next to Caterham Station which provides services to London Bridge with a minimum journey time of approx. 50 minutes, as well as having road links with the M25 via the A22 which is less than I mile to the east.

## **DESCRIPTION**

Lock up unit connected to Caterham Station extending to a total of 26.8 sq m (288 sq ft)

## TO LET

**LOCK UP SHOP** 

**APPROX. 26.8 SQ M (288 SQ FT)** 

STATION AVENUE CATERHAM CR3 6LB