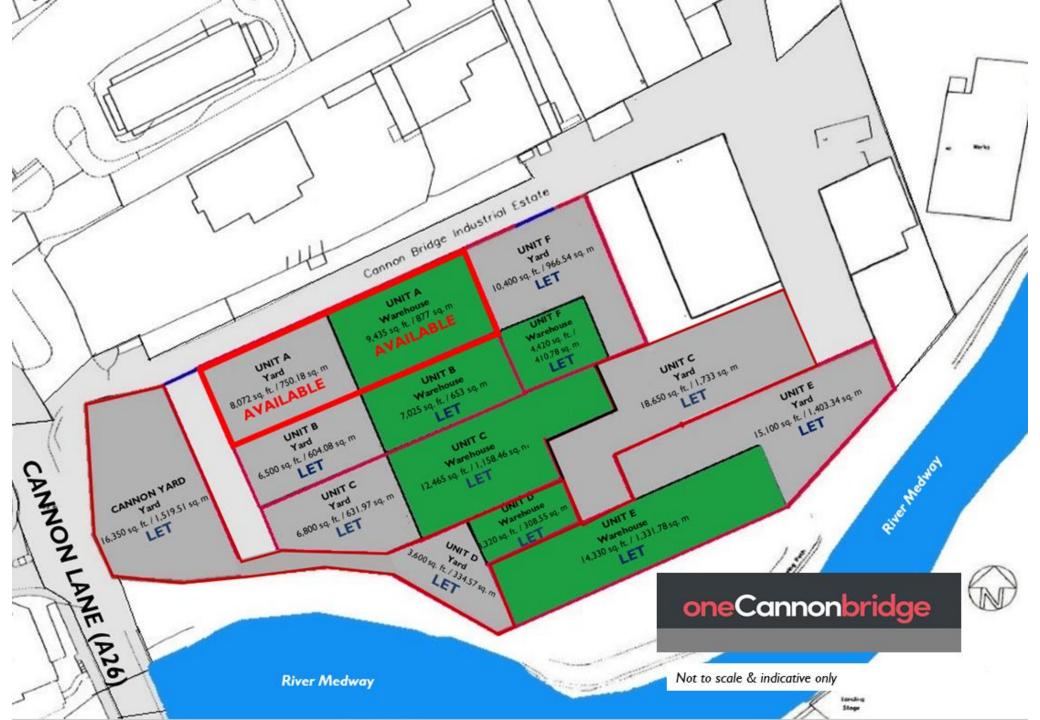

# oneCannonbridge

**TO LET 876 SQ M (9,435 SQ FT)** 

WAREHOUSE INDUSTRIAL UNIT

Unit A, One Cannonbridge, Cannonbridge Industrial Estate, Cannon Lane, Tonbridge, Kent, TN9 IPP

# **FLOOR AREA**

The unit has the following approx. gross internal floor areas:

Unit - 887 m2 (9,435 sq ft)

Yard - 750 m2 (8.072 sq ft)

(Approximate GIA)