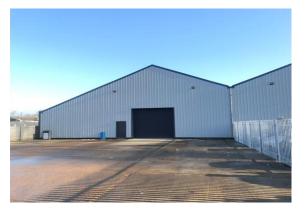

#### **DESCRIPTION**

An end of terrace warehouse/industrial unit of concrete portal frame construction. The unit benefits from a large hardstanding secure yard.

# **FLOOR AREA**

The unit has the following approx. gross internal floor areas:

Unit - 887 m2 (9,435 sq ft)

Yard - 750 m2 (8.072 sq ft)

(Approximate GIA)