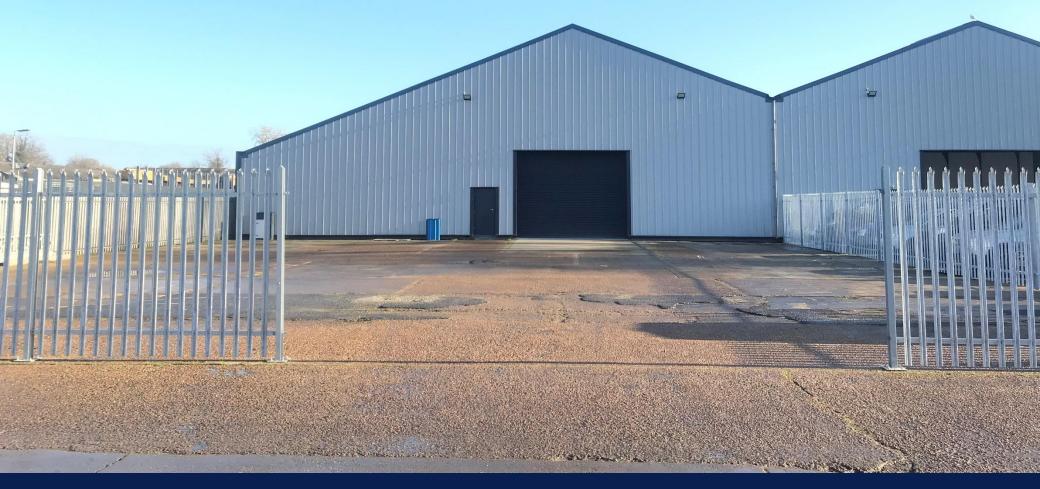

#### **DESCRIPTION**

An end of terrace warehouse/industrial unit of concrete portal frame construction. The unit benefits from a large hardstanding secure yard.

# **AMENITIES / SPECIFICATION**

- •100Amp 3 phase electricity
- LED lighting
- •Insulated fire rated partition walls & insulated roof panelling
- Gated yards
- •Service and utility points (foul, water)
- Personnel roller & shutter doors (fully powered)
- •Gas supply available