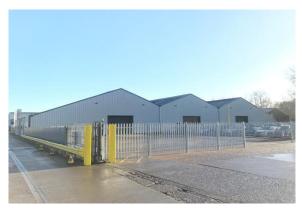

#### **DESCRIPTION**

An end of terrace warehouse/industrial unit of concrete portal frame construction. The unit benefits from a large hardstanding secure yard.

# **AMENITIES / SPECIFICATION**

- •100Amp 3 phase electricity
- LED lighting
- •Insulated fire rated partition walls & insulated roof panelling
- Gated yards
- •Service and utility points (foul, water)
- Personnel roller & shutter doors (fully powered)
- •Gas supply available