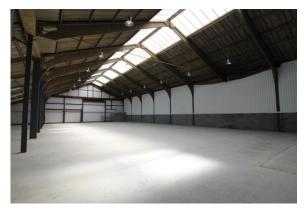

#### **DESCRIPTION**

An end of terrace warehouse/industrial unit of concrete portal frame construction. The unit benefits from a large hardstanding secure yard.

# **FLOOR AREA**

The unit has the following approx. gross internal floor areas:

Unit - 887 m2 (9,435 sq ft)

Yard - 750 m2 (8.072 sq ft)

(Approximate GIA)

# **AMENITIES / SPECIFICATION**

- •100Amp 3 phase electricity
- LED lighting
- •Insulated fire rated partition walls & insulated roof panelling
- Gated yards
- •Service and utility points (foul, water)
- Personnel roller & shutter doors (fully powered)
- •Gas supply available