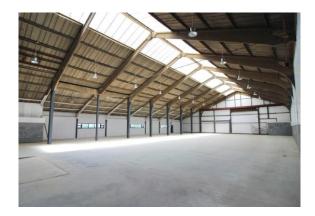

#### **DESCRIPTION**

An end of terrace warehouse/industrial unit of concrete portal frame construction. The unit benefits from a large hardstanding secure yard.