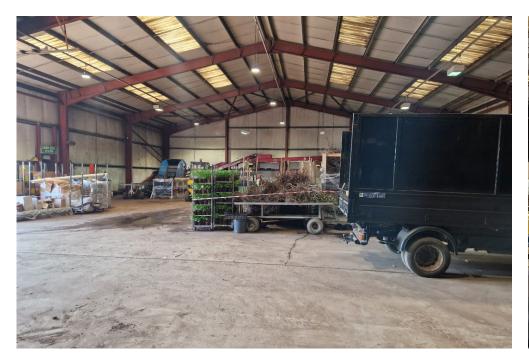

# DESCRIPTION

A secure warehouse situated on the Coblands site, ideal for storage or light industrial use benefitting from gated access and secure parking. Ideal for storage or light industrial use, the unit offers a practical and flexible space for a range of occupiers.

#### **FLOOR AREA**

The warehouse extends to GIA of approximately 628 sq m (6578 sq ft).

The hard standing yard extending to 859 SQ M (9,248 SQ FT)

All areas are approximate and verification is recommended.