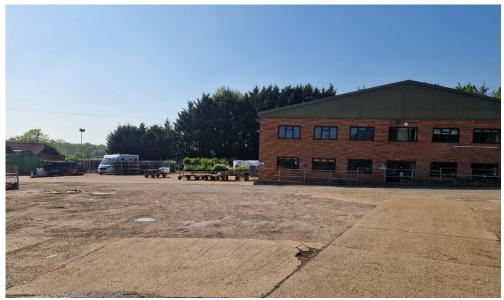

# DESCRIPTION

A secure warehouse situated on the Coblands site, ideal for storage or light industrial use benefitting from gated access and secure parking. Ideal for storage or light industrial use, the unit offers a practical and flexible space for a range of occupiers.

#### **FLOOR AREA**

The warehouse extends to GIA of approximately 628 sq m (6578 sq ft).

The hard standing yard extending to 859 SQ M (9,248 SQ FT)

All areas are approximate and verification is recommended.