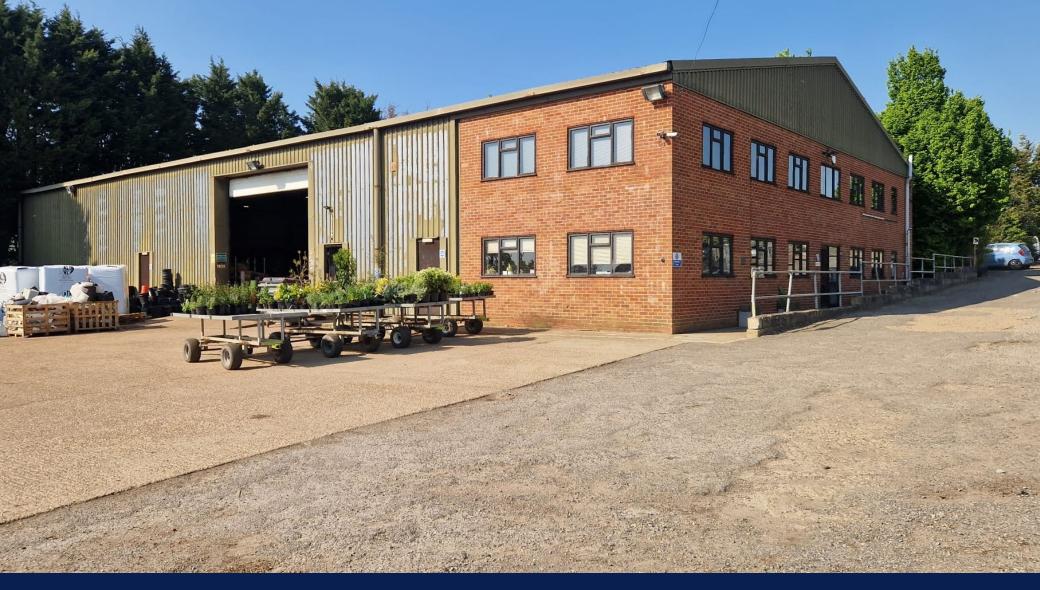

TO LET 628 SQ M (6,758 SQ FT) INDUSTRIAL WAREHOUSE WITH HARD STANDING YARD COBLANDS NURSERIES, TRENCH ROAD, TONBRIDGE, KENT, TN I I 9NG

and the state of the second

Stor.

# DESCRIPTION

A secure warehouse situated on the Coblands site, ideal for storage or light industrial use benefitting from gated access and secure parking. Ideal for storage or light industrial use, the unit offers a practical and flexible space for a range of occupiers.

#### **FLOOR AREA**

The warehouse extends to GIA of approximately 628 sq m (6578 sq ft).

The hard standing yard extending to 859 SQ M (9,248 SQ FT)

All areas are approximate and verification is recommended.