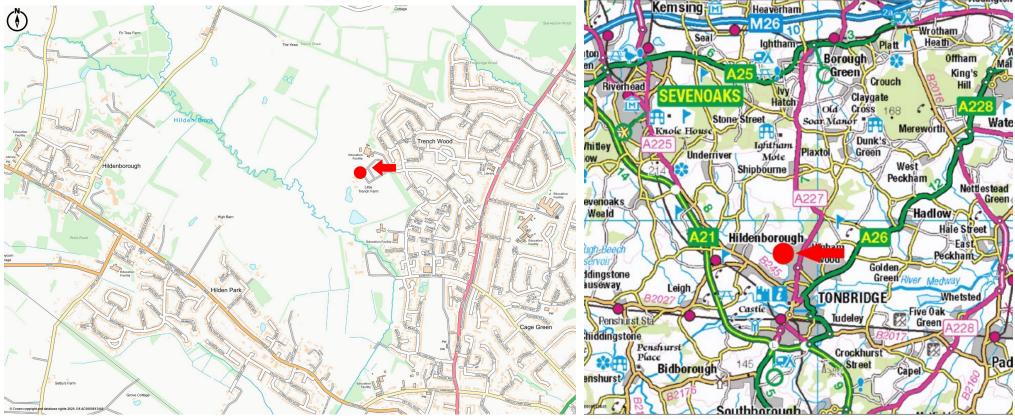

#### LOCATION

Coblands Nurseries is situated to the North of Tonbridge. It is accessed off Trench Road which lead to the A227 Shipbourne Road. The A25 and M26/M20 are approximately five miles to the North. Tonbridge town centre is approximately 1.5 miles to the South. The A21 is around 2.5 miles to the south.

# Red line showing indicative yard area

 $(\mathbf{\tilde{b}})$ 

m Copyright and database rights 2025. OS AC0000813445 Scale - 1:125000. Paper Size - A4

Crown Copyright and database rights 2025. OS AC0000813445
LANDMARK INFORMATION
Plotted Scale - 1:1500. Paper Size - A4