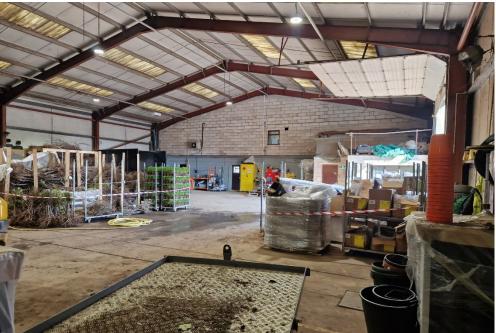

# DESCRIPTION

A secure warehouse situated on the Coblands site, ideal for storage or light industrial use benefitting from gated access and secure parking. Ideal for storage or light industrial use, the unit offers a practical and flexible space for a range of occupiers.

#### **FLOOR AREA**

The warehouse extends to GIA of approximately 628 sq m (6578 sq ft).

The hard standing yard extending to 859 SQ M (9,248 SQ FT)

All areas are approximate and verification is recommended.