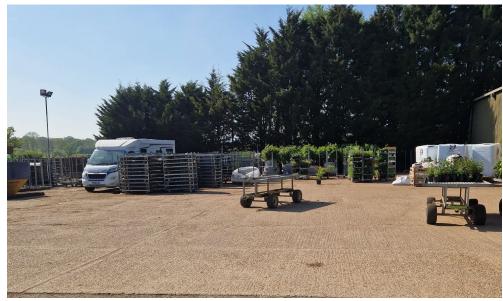

# DESCRIPTION

A secure warehouse situated on the Coblands site, ideal for storage or light industrial use benefitting from gated access and secure parking. Ideal for storage or light industrial use, the unit offers a practical and flexible space for a range of occupiers.

#### **FLOOR AREA**

The warehouse extends to GIA of approximately 628 sq m (6578 sq ft).

The hard standing yard extending to 859 SQ M (9,248 SQ FT)

All areas are approximate and verification is recommended.