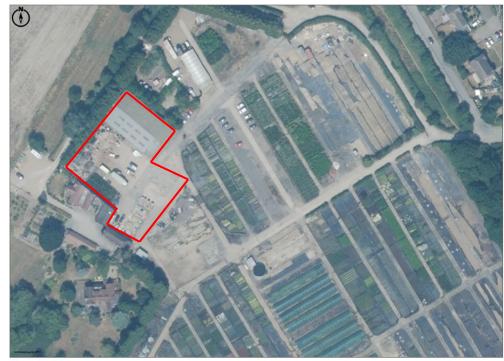

# Red line showing indicative yard area

 $(\mathbf{\tilde{b}})$ 

m Copyright and database rights 2025. OS AC0000813445 Scale - 1:125000. Paper Size - A4

Crown Copyright and database rights 2025. OS AC0000813445
LANDMARK INFORMATION
Plotted Scale - 1:1500. Paper Size - A4