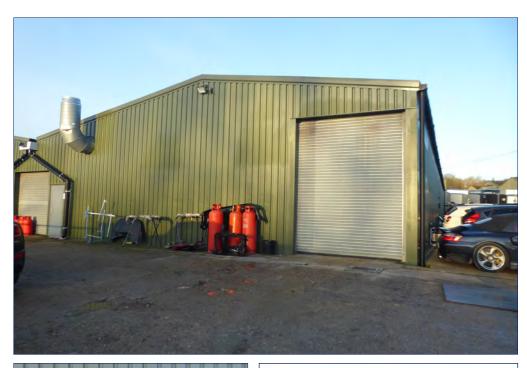

#### **DESCRIPTION**

Warehouse unit within a rural business park.

#### **AMENITIES**

- Concrete floor
- Eaves approx. 10'6" [3.2m]
- Roller shutter door
- Office
- WC