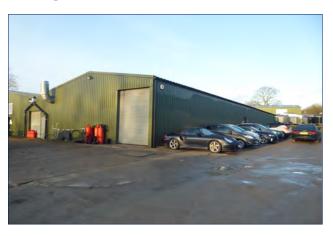

# UNIT A THE DALES BUILDING FORSTAL FARM BUSINESS PARK GOUDHURST ROAD NR. LAMBERHURST KENT TN3 8AG

#### LOCATION / SITUATION

The property is located at Forstal Farm Business Park approximately 9 miles South East of central Tunbridge Wells and approximately I mile North East of Lamberhurst.

From Tunbridge Wells take the A21 South towards Lamberhurst. Take a left turn on to the A262 signposted to Goudhurst and almost immediately turn right into Forstal Farm. Proceed along the lane and turn right in front of the Oasthouse - the unit forms part of the Dales Building on the left.

#### **DESCRIPTION**

Warehouse unit within a rural business park.