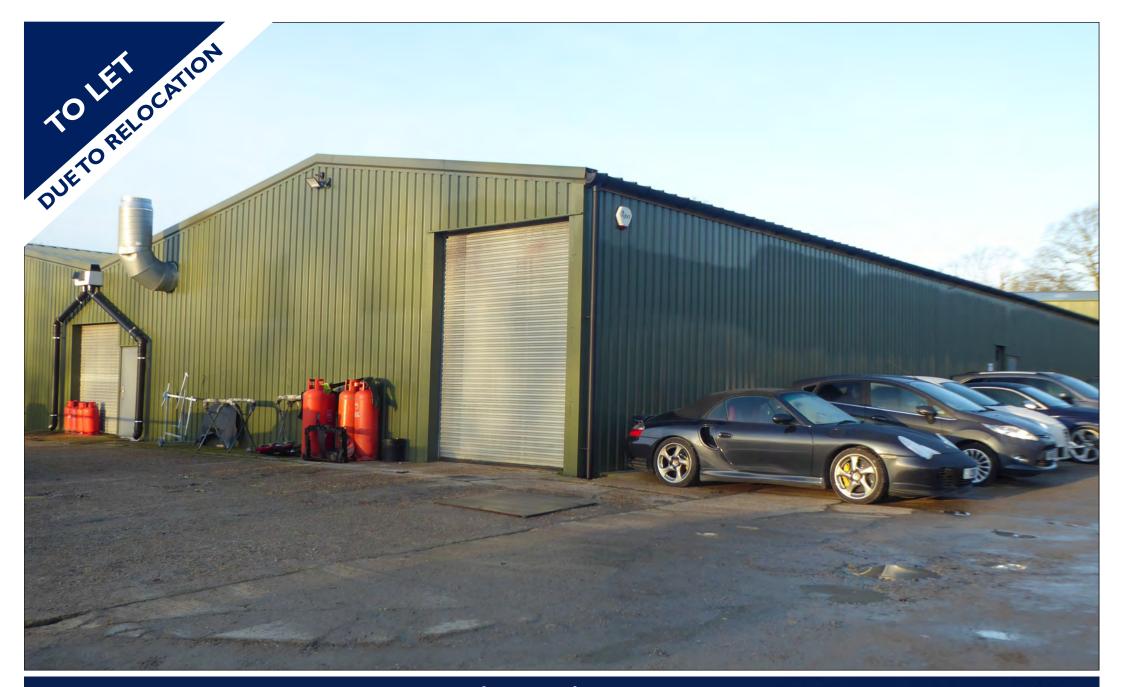

#### **DESCRIPTION**

Warehouse unit within a rural business park.

#### **AMENITIES**

- Concrete floor
- Eaves approx. 10'6" [3.2m]
- Roller shutter door
- Office
- WC