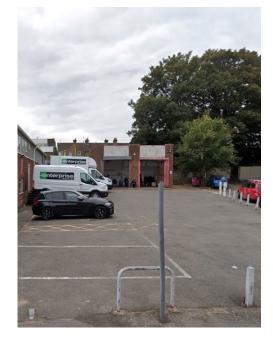

# LOCATION

The property is situated in a prominent position off the A229. George Street is a  $\frac{1}{4}$  mile to the South of Maidstone town centre.

The surrounding area comprises a mix of commercial and residential occupiers, with a number established motor and trade counter occupiers including Halfords Autocentres, Careco Maidstone, GSF Car Parts, Mershams and SA Auto Services.

# DESCRIPTION

The property comprises of a showroom, workshop, parts dept (including mezzanine), first floor offices & WC facilities.

Externally the property benefits from a hard standing forecourt, wash bay and car parking for approximately 20 cars.