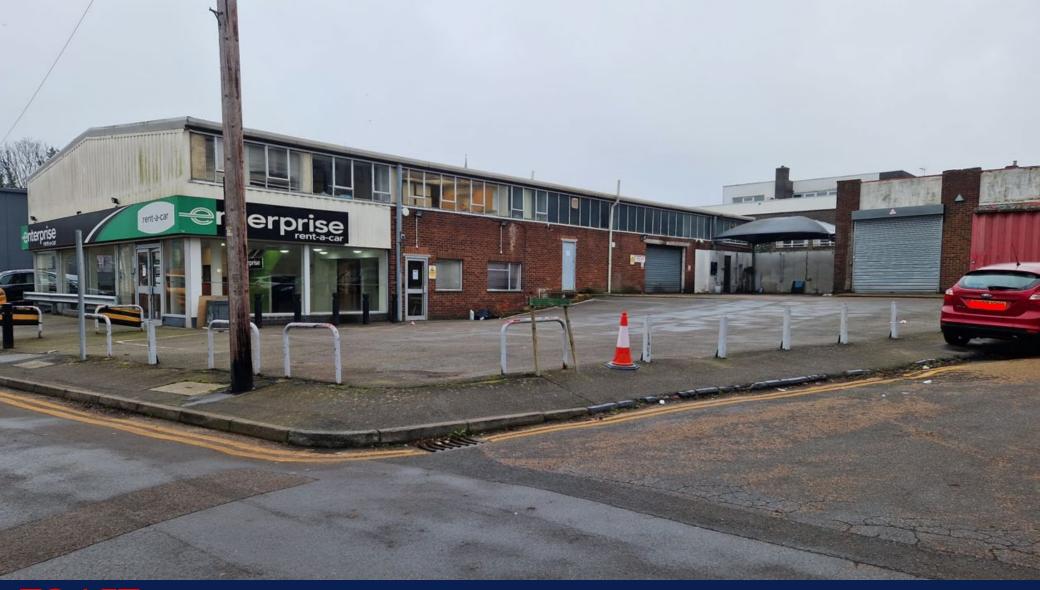

TO LET 529 SQ M (5,697 SQ FT) FORMER CAR RENTAL SHOWROOM / WORKSHOPS SUITABLE FOR ALTERNATIVE USES (STP) GEORGE STREET, MAIDSTONE, KENT, MEI5 6NX

# DESCRIPTION

The property comprises of a showroom, workshop, parts dept (including mezzanine), first floor offices & WC facilities.

Externally the property benefits from a hard standing forecourt, wash bay and car parking for approximately 20 cars.