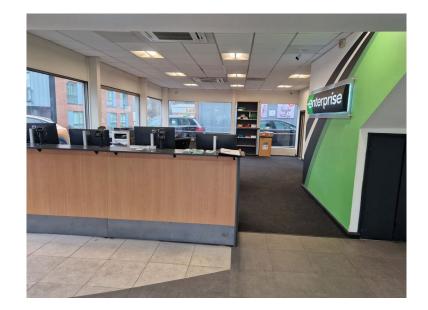

# DESCRIPTION

The property comprises of a showroom, workshop, parts dept (including mezzanine), first floor offices & WC facilities.

Externally the property benefits from a hard standing forecourt, wash bay and car parking for approximately 20 cars.