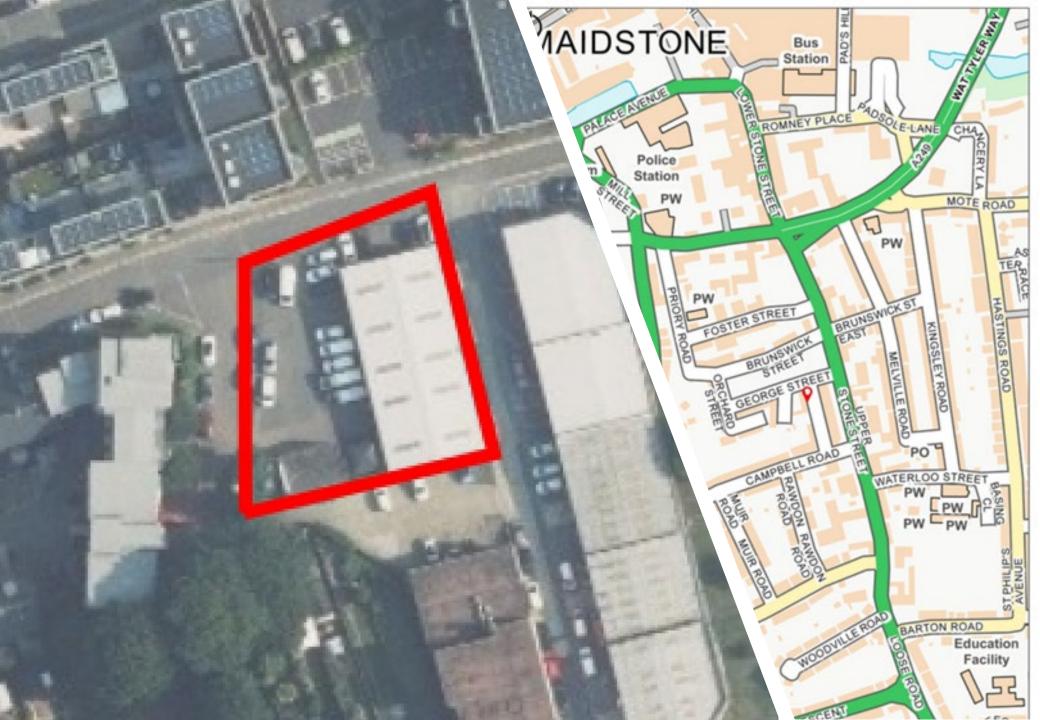

# LOCATION

The property is situated in a prominent position off the A229. George Street is a  $\frac{1}{4}$  mile to the South of Maidstone town centre.

The surrounding area comprises a mix of commercial and residential occupiers, with a number established motor and trade counter occupiers including Halfords Autocentres, Careco Maidstone, GSF Car Parts, Mershams and SA Auto Services.

# GEORGE STREET MAIDSTONE KENT, MEI 5 6NX