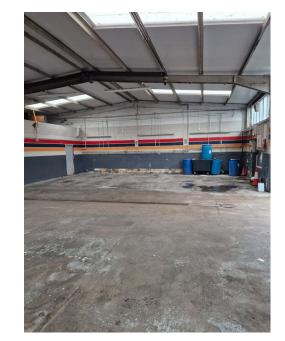

# DESCRIPTION

The property comprises of a showroom, workshop, parts dept (including mezzanine), first floor offices & WC facilities.

Externally the property benefits from a hard standing forecourt, wash bay and car parking for approximately 20 cars.

# **FLOOR AREAS**

| Area              | Sq M.  | Sq ft. |
|-------------------|--------|--------|
| Showroom          | 184.40 | 1985   |
| Offices           | 22.09  | 238    |
| Kitchen           | 16.17  | 174    |
| Workshop          | 21.15  | 228    |
| Main Workshop     | 238.11 | 2563   |
| External workshop | 47.31  | 509    |
| Total             | 551    | 5697   |