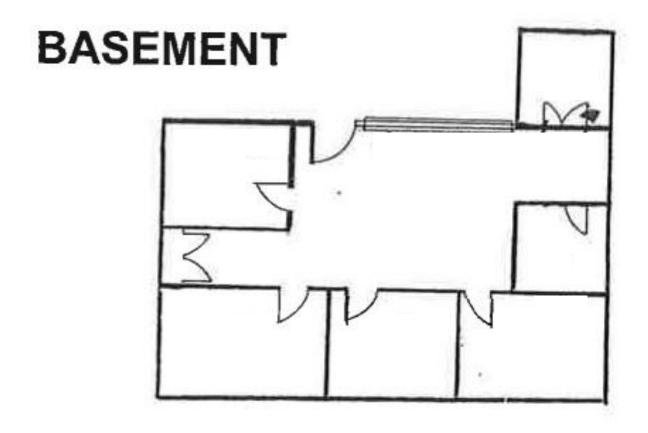

It offers approx. 675 sq. m (7,266 sq. ft) of net internal space, including a reception, around 30 cellular offices, kitchen, and WC facilities. The basement, currently used for storage (approx. 218 sq. m / 2,346 sq. ft), was partly inaccessible and requires measurement verification.