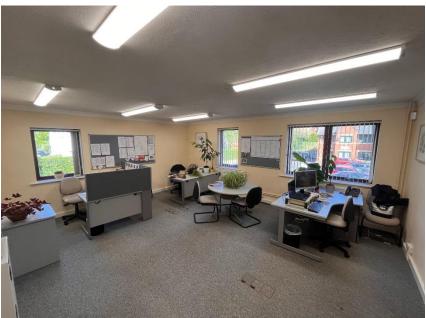

It offers approx. 675 sq. m (7,266 sq. ft) of net internal space, including a reception, around 30 cellular offices, kitchen, and WC facilities. The basement, currently used for storage (approx. 218 sq. m / 2,346 sq. ft), was partly inaccessible and requires measurement verification.