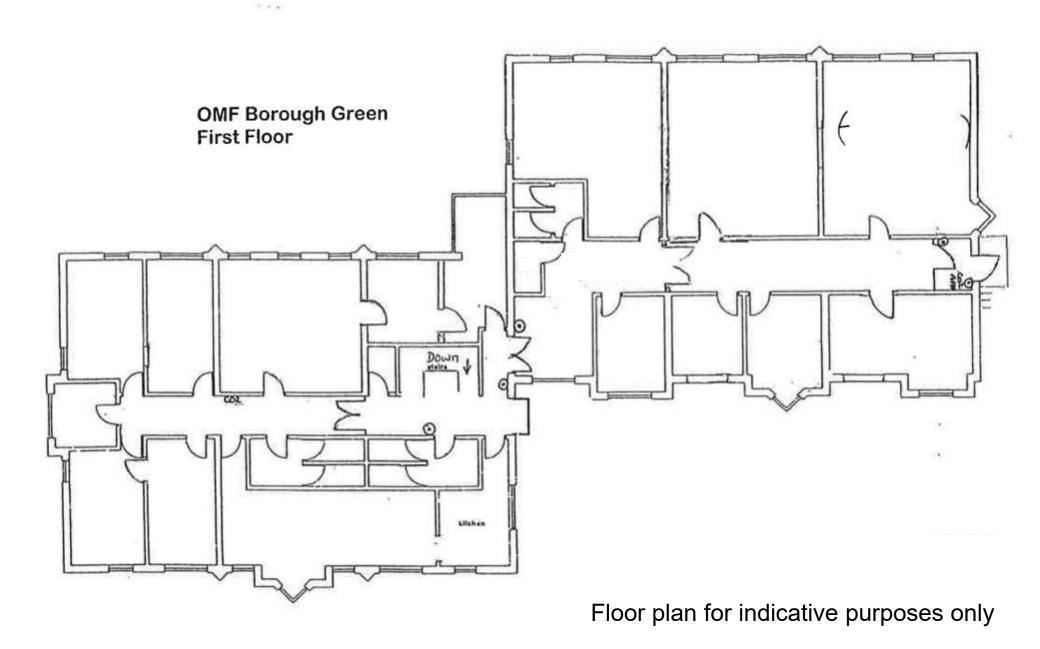

### **DESCRIPTION**

The property is a detached, purpose-built twostorey office building with a basement, developed over 30 years ago. It is of brick blockwork construction with pitched roofs, double glazing, and gas central heating.

It offers approx. 675 sq. m (7,266 sq. ft) of net internal space, including a reception, around 30 cellular offices, kitchen, and WC facilities. The basement, currently used for storage (approx. 218 sq. m / 2,346 sq. ft), was partly inaccessible and requires measurement verification.

### **FLOOR AREA**

The property has a Net Internal Floor area of 675 sq m (7,266 sq ft) over two floors, plus basement storage approx. 218 sq m (2,346 sq ft).

Interested parties are advised to verify the areas themselves.