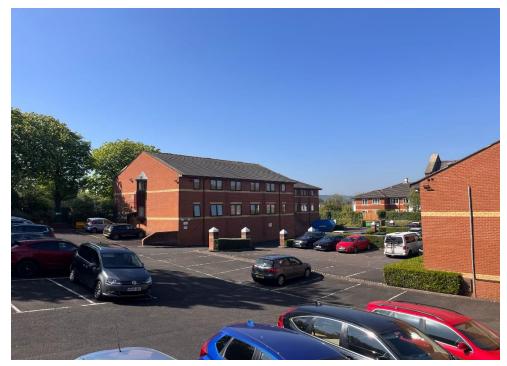

There is parking for around 43 cars, with potential for additional undercroft spaces in the basement.