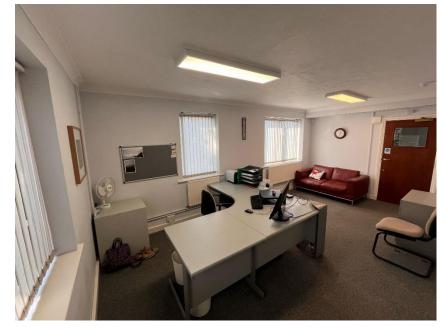

### **DESCRIPTION**

The property is a detached, purpose-built twostorey office building with a basement, developed over 30 years ago. It is of brick blockwork construction with pitched roofs, double glazing, and gas central heating.

It offers approx. 675 sq. m (7,266 sq. ft) of net internal space, including a reception, around 30 cellular offices, kitchen, and WC facilities. The basement, currently used for storage (approx. 218 sq. m / 2,346 sq. ft), was partly inaccessible and requires measurement verification.