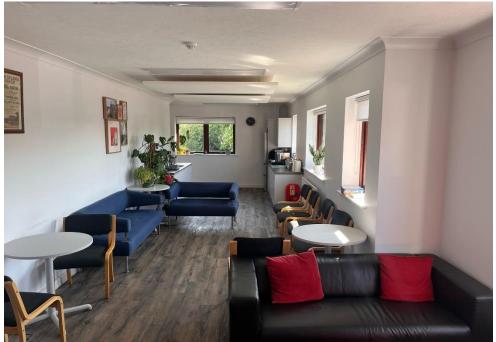

It offers approx. 675 sq. m (7,266 sq. ft) of net internal space, including a reception, around 30 cellular offices, kitchen, and WC facilities. The basement, currently used for storage (approx. 218 sq. m / 2,346 sq. ft), was partly inaccessible and requires measurement verification.