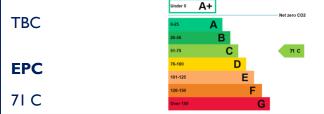

l heating.

It offers approx. 675 sq. m (7,266 sq. ft) of net internal space, including a reception, around 30 cellular offices, kitchen, and WC facilities. The basement, currently used for storage (approx. 218 sq. m / 2,346 sq. ft), was partly inaccessible and requires measurement verification.

There is parking for around 43 cars, with potential for additional undercroft spaces in the basement.

### **FLOOR AREA**

The property has a Net Internal Floor area of 675 sq m (7,266 sq ft) over two floors, plus basement storage approx. 218 sq m (2,346 sq ft).

Interested parties are advised to verify the areas themselves.

### **TENURE**

The freehold of the property is offered for sale with Vacant Possession.

### **PRICE**

Price on Application

### **VAT**

**TBC** 

### **BUSINESS RATES**



### **PLANNING**

We are led to believe the property is currently used as offices and benefits from Class E use.

Interested parties are advised to speak to the LPA to discuss whether their intended use will be lawful.

## **LEGAL COSTS**

Each party to be responsible for their own legal costs.

### **POSSESSION**

Upon completion of legal formalities.

### **VIEWING**

Strictly by appointment through sole agents Bracketts:

### 01732 350503

## **Dominic Tomlinson**

dominic.tom linson@bracketts.co.uk

## Joshua O'Brien

joshua.o'brien@brackets.co.uk

Subject to contract and proof of funds

### Important Notice

Bracketts, their clients and any joint agents give notice that they have no authority to make or give any representations or warranties in relation to the property. These partic