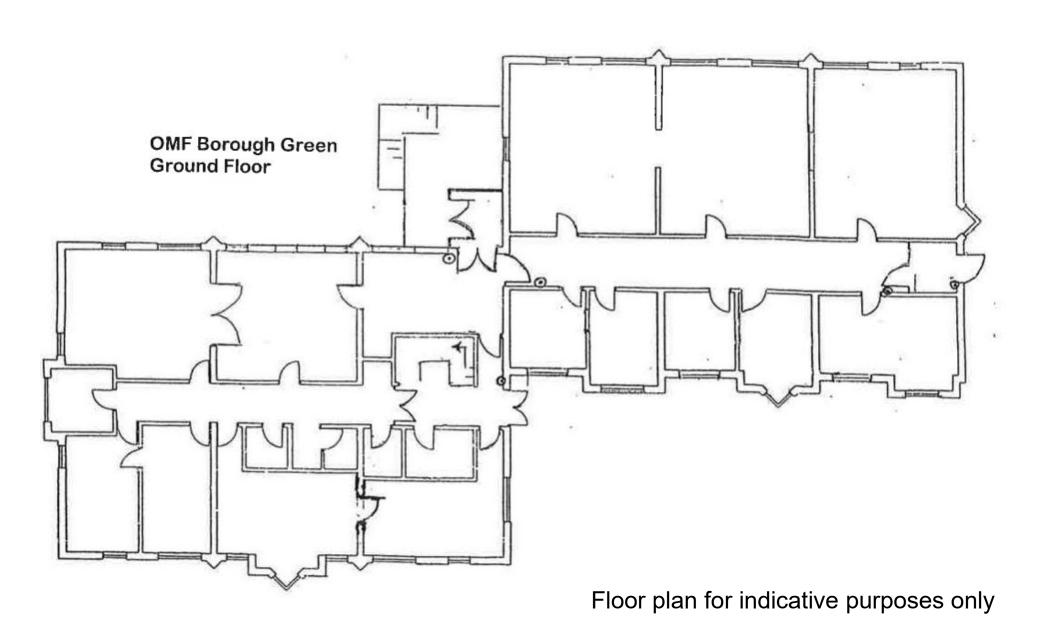

It offers approx. 675 sq. m (7,266 sq. ft) of net internal space, including a reception, around 30 cellular offices, kitchen, and WC facilities. The basement, currently used for storage (approx. 218 sq. m / 2,346 sq. ft), was partly inaccessible and requires measurement verification.

### **FLOOR AREA**

The property has a Net Internal Floor area of 675 sq m (7,266 sq ft) over two floors, plus basement storage approx. 218 sq m (2,346 sq ft).

Interested parties are advised to verify the areas themselves.