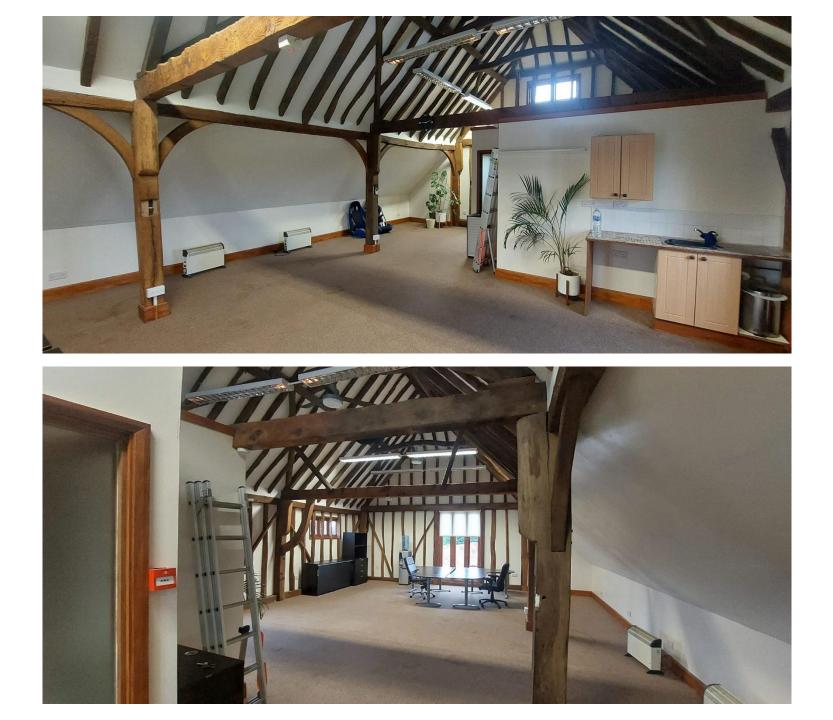

#### DESCRIPTION

Comprises a converted Grade II Listed agricultural building providing several office suites and retaining many period features, with access off the courtyard via Bullen Lane.

The unit provides a single open plan office on the first floor with a tea station installed.

## AMENETIES

- Ample on-site car parking
- Wooden stair access with disabled wheelchair alcove
- Double glazed lockable windows
- Ample double power units
- Separate male, female and disabled WC's
- Tea making facility per unit with sink
- Electric heating
- Cat II lighting
- Fire Alarm System