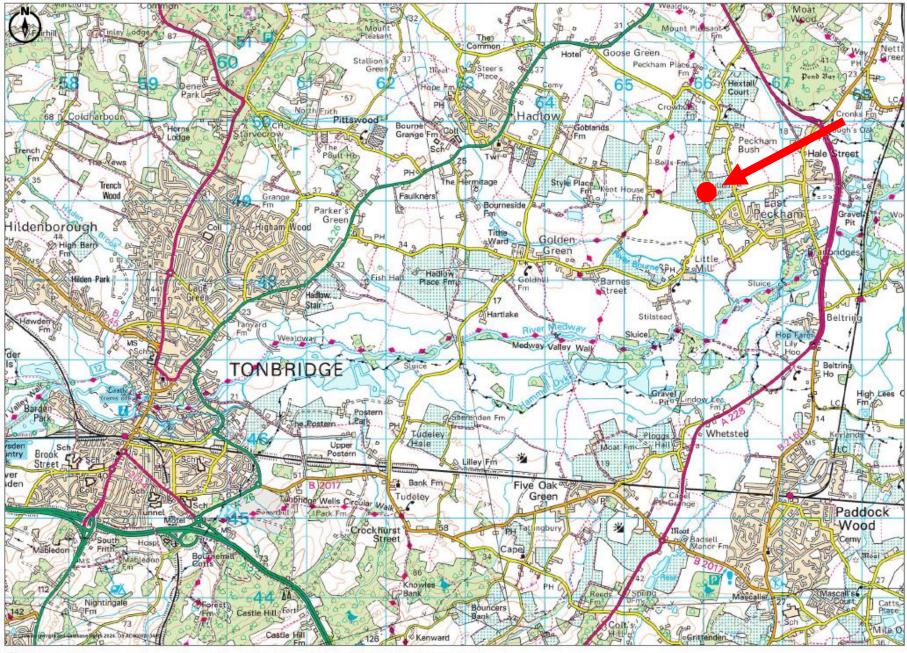

#### LOCATION

Bullen Court Business Centre is north of East Peckham, situated on the western side of Bullen Lane about a mile or so south of the junction with the B2016 Seven Mile Lane, leading to Junction 2A, M26 connecting to M20 and M25.

The property is in a rural location but East Peckham is around a mile or so to the south.