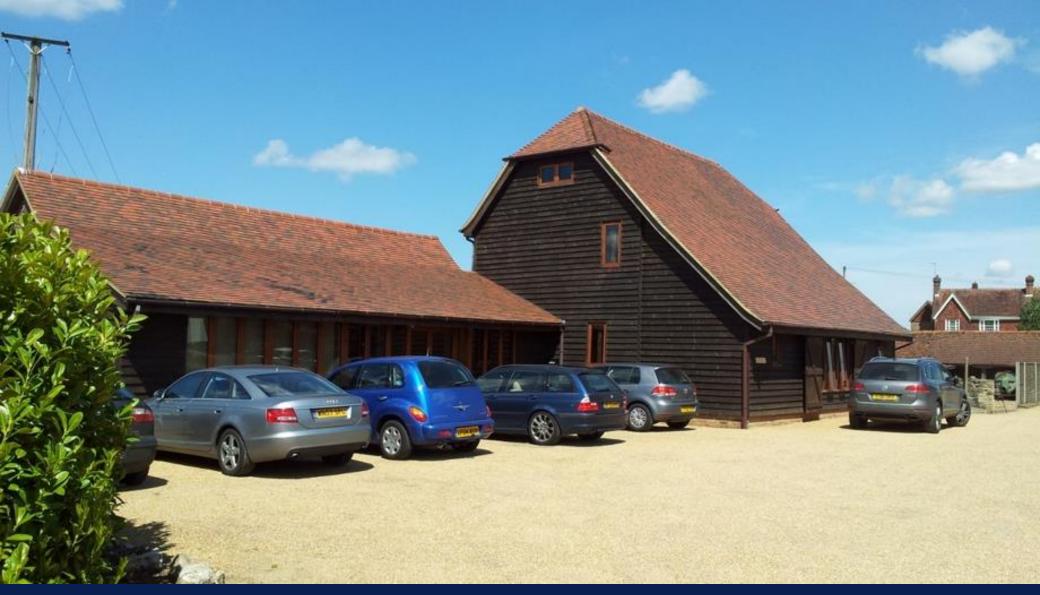

#### DESCRIPTION

Comprises a converted Grade II Listed agricultural building providing several office suites and retaining many period features, with access off the courtyard via Bullen Lane.

The unit provides a single open plan office on the first floor with a tea station installed.

There is parking for 4 cars plus an overflow car park for guests.