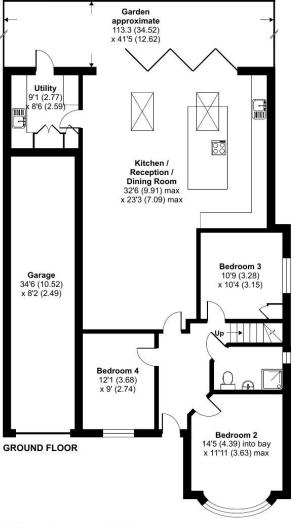

## Sevenoaks Way, Orpington, BR5

Approximate Area = 1959 sq ft / 182 sq m

Garage = 283 sq ft / 26.3 sq m

Total = 2242 sq ft / 208.3 sq m

For identification only - Not to scale

Floor plan produced in accordance with RICS Property Measurement 2nd Edition, Incorporating International Property Measurement Standards (IPMS2 Residential). © nichecom 2025. Produced for Bracketts Ilp. REF: 1226216