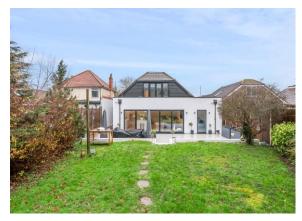

Sevenoaks Way, Orpington, Greater London, BR5 3AF Guide Price £850,000

When experience counts... bracketts

Offered for sale is this extended and newly refurbished chalet bungalow. Situated in a popular location close to local amenities, road networks and within easy access of Orpington town centre and mainline station. Internally the property has been transformed and comprises entrance hall, large open plan family, dining and modern fitted kitchen leading to a utility room and bi folding doors to the rear garden. There are three additional rooms to the ground floor currently bedrooms but could become additional receptions / study and a shower room. To the first floor there is a large principal bedroom with dressing room, a luxury family bathroom and an additional room. Externally the property offers electric gates to a private driveway, tandem length garage, porcelain tiled patio to the rear and a large rear garden mainly laid to lawn. We recommend viewing at your earliest convenience.

**Utility Room** 

Tandem Length Double Garage & Driveway

Close to Local Amenities & Road Networks

Viewing Highly Recommended