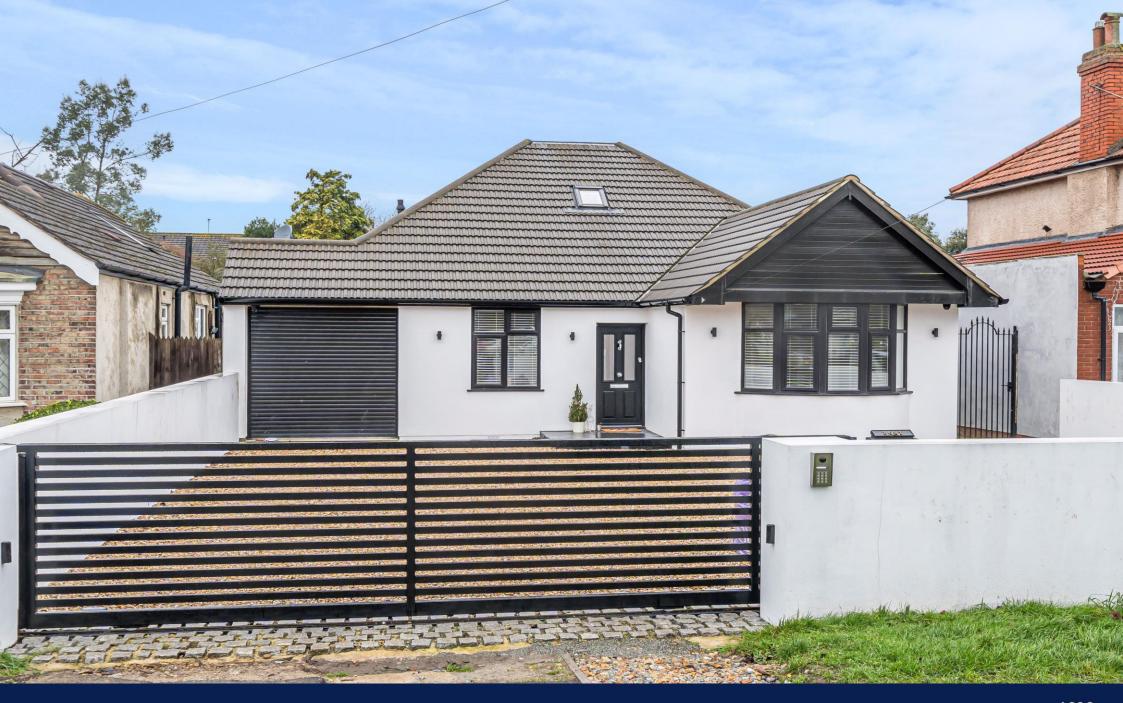

Sevenoaks Way, Orpington, Greater London, BR5 3AF Guide Price £850,000

When experience counts... bracketts

Offered for sale is this extended and newly refurbished chalet bungalow. Situated in a popular location close to local amenities, road networks and within easy access of Orpington town centre and mainline station. Internally the property has been transformed and comprises entrance hall, large open plan family, dining and modern fitted kitchen leading to a utility room and bi folding doors to the rear garden. There are three additional rooms to the ground floor currently bedrooms but could become additional receptions / study and a shower room. To the first floor there is a large principal bedroom with dressing room, a luxury family bathroom and an additional room. Externally the property offers electric gates to a private driveway, tandem length garage, porcelain tiled patio to the rear and a large rear garden mainly laid to lawn. We recommend viewing at your earliest convenience.

## **Four Bedrooms**

**Detached Chalet Bungalow** 

Modernised & Extended Throughout

Three Ground Floor Bedrooms & Shower Room

Large First Floor Master Bedroom / Dressing Room & Family Bathroom

Large Open Plan Kitchen / Family & Dining Room

**Utility Room** 

Tandem Length Double Garage & Driveway

Close to Local Amenities & Road Networks

Viewing Highly Recommended