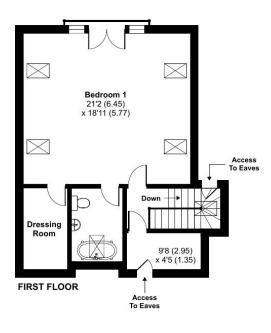

## Sevenoaks Way, Orpington, BR5

Approximate Area = 1959 sq ft / 182 sq m

Garage = 283 sq ft / 26.3 sq m

Total = 2242 sq ft / 208.3 sq m

For identification only - Not to scale

Floor plan produced in accordance with RICS Property Measurement 2nd Edition, Incorporating International Property Measurement Standards (IPMS2 Residential). © nichecom 2025. Produced for Bracketts Ilp. REF: 1226216