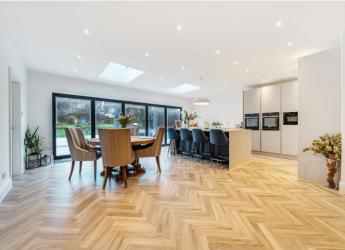

Sevenoaks Way, Orpington, Greater London, BR5 3AF Guide Price £850,000

When experience counts... bracketts

Offered for sale is this extended and newly refurbished chalet bungalow. Situated in a popular location close to local amenities, road networks and within easy access of Orpington town centre and mainline station. Internally the property has been transformed and comprises entrance hall, large open plan family, dining and modern fitted kitchen leading to a utility room and bi folding doors to the rear garden. There are three additional rooms to the ground floor currently bedrooms but could become additional receptions / study and a shower room. To the first floor there is a large principal bedroom with dressing room, a luxury family bathroom and an additional room. Externally the property offers electric gates to a private driveway, tandem length garage, porcelain tiled patio to the rear and a large rear garden mainly laid to lawn. We recommend viewing at your earliest convenience.

## **Four Bedrooms**

**Detached Chalet Bungalow** 

Modernised & Extended Throughout

Three Ground Floor Bedrooms & Shower Room

Large First Floor Master Bedroom / Dressing Room & Family Bathroom

Large Open Plan Kitchen / Family & Dining Room