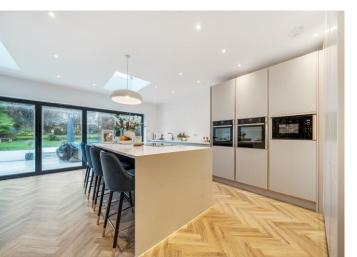

Sevenoaks Way, Orpington, Greater London, BR5 3AF Guide Price £850,000

When experience counts... bracketts

Offered for sale is this extended and newly refurbished chalet bungalow. Situated in a popular location close to local amenities, road networks and within easy access of Orpington town centre and mainline station. Internally the property has been transformed and comprises entrance hall, large open plan family, dining and modern fitted kitchen leading to a utility room and bi folding doors to the rear garden. There are three additional rooms to the ground floor currently bedrooms but could become additional receptions / study and a shower room. To the first floor there is a large principal bedroom with dressing room, a luxury family bathroom and an additional room. Externally the property offers electric gates to a private driveway, tandem length garage, porcelain tiled patio to the rear and a large rear garden mainly laid to lawn. We recommend viewing at your earliest convenience.

## **Four Bedrooms**

**Detached Chalet Bungalow** 

Modernised & Extended Throughout

Three Ground Floor Bedrooms & Shower Room

Large First Floor Master Bedroom / Dressing Room & Family Bathroom

Large Open Plan Kitchen / Family & Dining Room