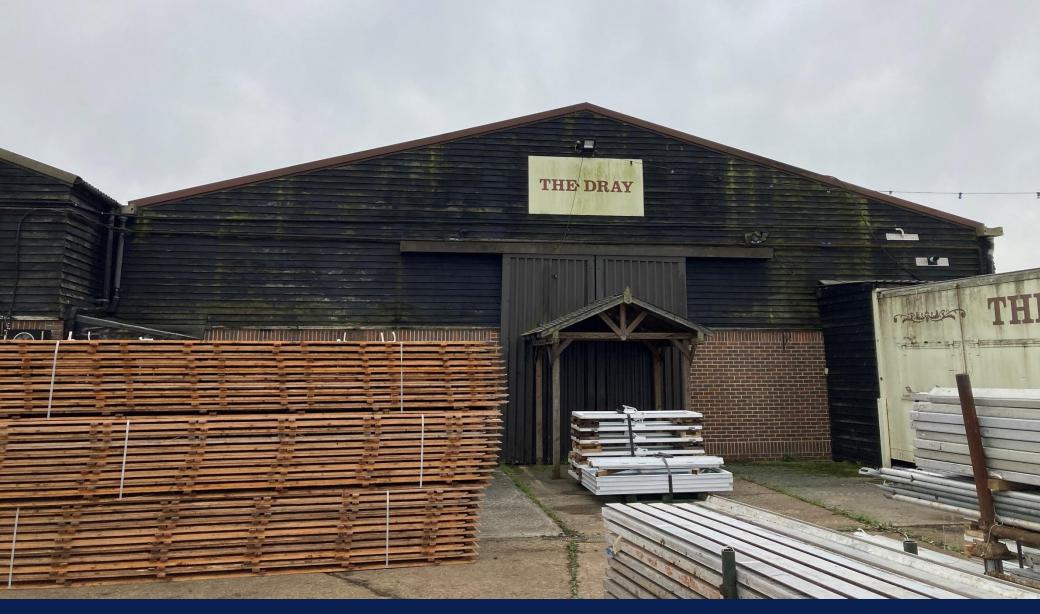

**TO LET** 369 SQ M (4,262 SQ FT)

**WAREHOUSE UNIT** 

DRAY BUILDING, THE HOP FARM, PADDOCK WOOD, TONBRIDGE, KENT, TN 12 6PY

## **DESCRIPTION**

Comprises a warehouse unit within the grounds of The Hop Farm which is currently fitted out as an events venue and bar.

The property may be suitable for a number of other uses (subject to planning)