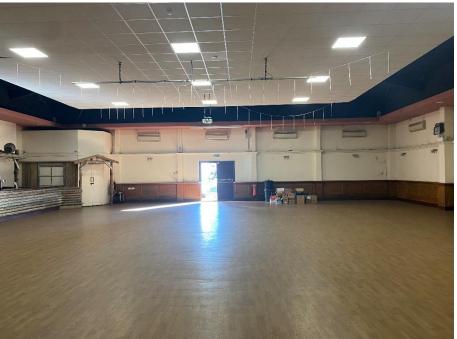

## **DESCRIPTION**

Comprises a warehouse unit within the grounds of The Hop Farm which is currently fitted out as an events venue and bar.

The property may be suitable for a number of other uses (subject to planning)

# **FLOOR AREA**

The unit has the extends to approximately 369 sq m (4,262 sq ft) measured on gross internal basis.