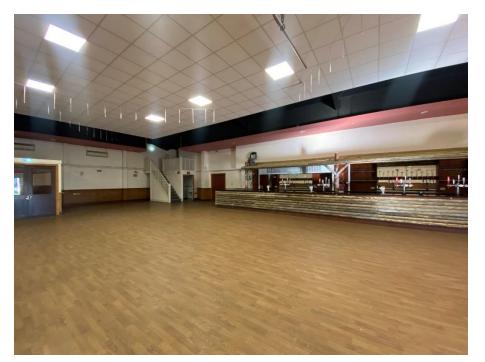

## **DESCRIPTION**

Comprises a warehouse unit within the grounds of The Hop Farm which is currently fitted out as an events venue and bar.

The property may be suitable for a number of other uses (subject to planning)

# **FLOOR AREA**

The unit has the extends to approximately 369 sq m (4,262 sq ft) measured on gross internal basis.