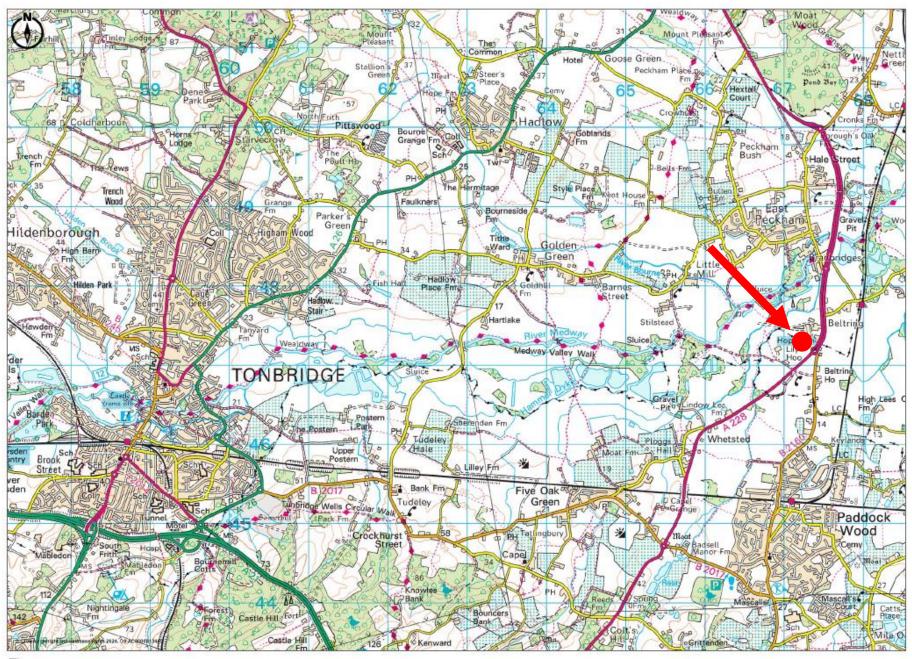

#### LOCATION

The Hop Farm is situated equidistant between Maidstone, Tunbridge Wells and Tonbridge. It occupies an extremely high profile location visible from the A228 East Peckham by-pass connecting to the A21 (5 miles to the south) and the M20/M26 at Wrotham Heath around 5 miles to the north.

Paddock Wood is around I mile with a mainline station providing a direct link to London Bridge, Waterloo and Charing Cross with a minimum journey time of around 45 minutes.

Paddock Wood provides a range of shop with a Tesco and Waitrose together with various banks.