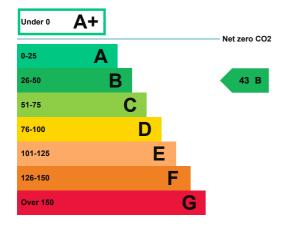

# **Energy rating and score**

This property's energy rating is B.

Properties get a rating from A+ (best) to G (worst) and a score.

The better the rating and score, the lower your property's carbon emissions are likely to be.

## Breakdown of this property's energy performance

| Main heating fuel                          | Grid Supplied Electricity |
|--------------------------------------------|---------------------------|
| Building environment                       | Air Conditioning          |
| Assessment level                           | 3                         |
| Building emission rate (kgCO2/m2 per year) | 20.24                     |
| Primary energy use (kWh/m2 per year)       | 218                       |