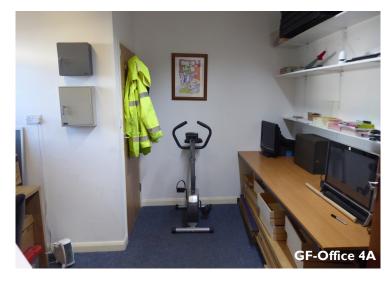

# bracketts

### TO LET

## SMALL OFFICES ON FLEXIBLE TERMS CROWBOROUGH BUSINESS PARK, CROWBOROUGH TN6 2GZ

**GROUND FLOOR** 

**FIRST FLOOR** 













#### **LOCATION / SITUATION**

The property is located in Crowborough, East Sussex approximately 7 miles south west of Royal Tunbridge Wells and approximately 8 miles north of Uckfield.

The premises form part of Crowborough Business Park which is accessed off Park Road.

#### **ACCOMMODATION**

#### FF Office 2B:

GIA Approx. 166ft<sup>2</sup> [15.4m<sup>2</sup>]

#### GF Offices 4A & 5A:

GIA Approx. 270ft<sup>2</sup> [25.0m<sup>2</sup>]

#### **LEASE**

The premises are available by way of a new lease/ licence for a term to be agreed.

The provisions of Sections 24 – 28 inclusive of the Landlord and Tenant Act 1954 are to be excluded from the lease/licence.

#### **GUIDE RENT**

Office 2B £395 per month
Offices 4A & 5A combined £595 per month

The rents are inclusive of building