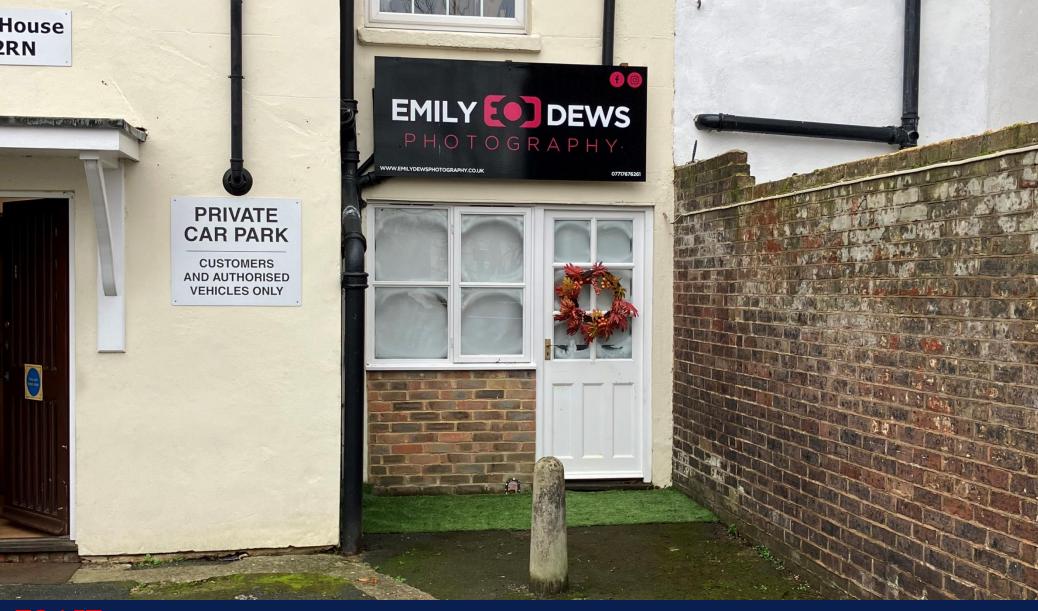

# LOCATION

19-21 Quarry Hill Road is located to the South of Tonbridge, close to the Pembury roundabout.

The office is situated to the rear of a parade of shops and is within 100 meters of Tonbridge Mainline Station providing a fast and frequent train service to central London stations with a minimum journey time of around 35 minutes.

#### **DESCRIPTION**

Ground floor office accommodation. Currently used as a photography studio but may suit a variety of uses.

There is a shared WC and kitchenette.

The property benefits from I non-allocated parking space.