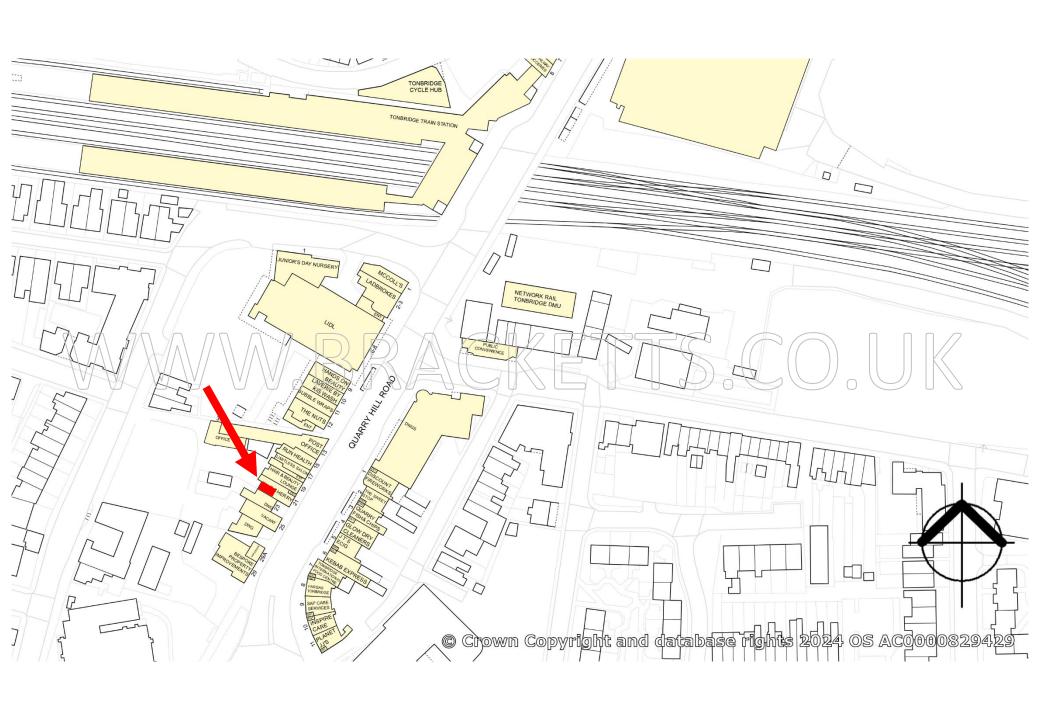

# LOCATION

19-21 Quarry Hill Road is located to the South of Tonbridge, close to the Pembury roundabout.

The office is situated to the rear of a parade of shops and is within 100 meters of Tonbridge Mainline Station providing a fast and frequent train service to central London stations with a minimum journey time of around 35 minutes.

The A21 bypass, providing a dual carriageway link to the M25 junction 5 to the north, is around 1 mile to the south.