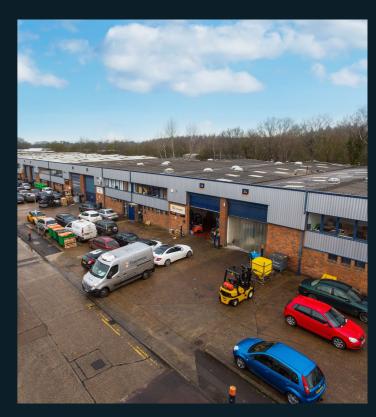

## Eldon Way Industrial Estate

Paddock Wood, Tonbridge, TN12 6BE ///gasp.puzzle.wand

High quality industrial estate 1,051 - 22,665 sq ft

Available now

Fully refurbished units

## Eldon Way Industrial Estate

The estate is located in close proximity to Paddock Wood Station with direct services to London Charing Cross (52 minutes). Eldon Way Industrial Estate is a well known industrial and warehouse centre of around 50 units, close to the town centre on the western side of Maidstone Road (B2160).

It offers high-quality units with three-phase power supply, good eaves height, loading doors and parking. Access is from Nursery Road onto Eldon Way.

### Specification

Individual EPC available on request

LED lighting

3 phase power supply

Eaves height 5m

Loading doors

Allocated parking

Air conditioning

Suitable for trade counter, storage and distribution