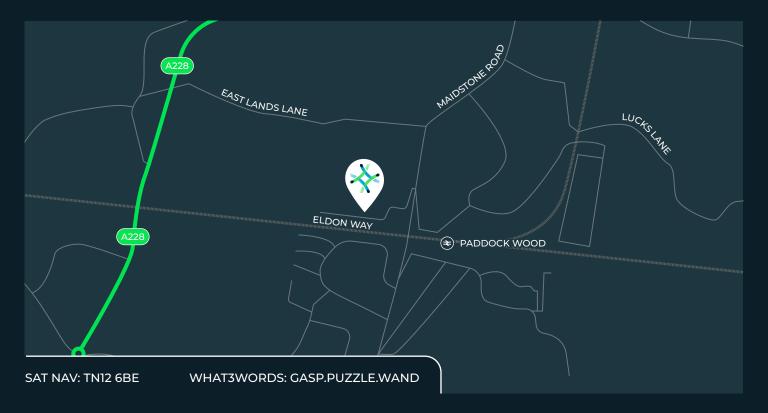

## Eldon Way Industrial Estate

Paddock Wood, Tonbridge, TN12 6BE ///gasp.puzzle.wand

High quality industrial estate 1,051 - 22,665 sq ft

Available now

Fully refurbished units

# Strategic logistics location

Eldon Way Industrial Estate is situated close to the town centre on the western side of Maidstone Road (A228). The town's shops and main line station providing frequent services to London and Ashford are within 300 yards. Paddock Wood is 5 miles from Tunbridge Wells and 10 miles from Maidstone. The M20/M26 and M25 motorways are around 9 and 17 miles to the north respectively, the latter being reached via the East Peckham by-pass and Seven Mile Lane. Gatwick Airport is located just over 38 miles to the west and can be reached in less than an hour.

| $\bigcirc$   | miles | mins  |
|--------------|-------|-------|
| Paddock Wood | 1     | 5     |
| Beltring     | 3     | 6     |
| Yalding      | 4     | 8     |
| Tonbridge    | 7     | <br>8 |

|     | miles | mins   |
|-----|-------|--------|
| M26 | 9     | 16     |
| M20 | 9     | 16     |
| M25 | 17    | 23     |
| M2  | 18    | <br>31 |

| 57/2                 | miles | mins |
|----------------------|-------|------|
| Gatwick Airport      | 39    | 54   |
|                      |       | mins |
| London Charing Cross |       | 52   |

Please contact us for further information: