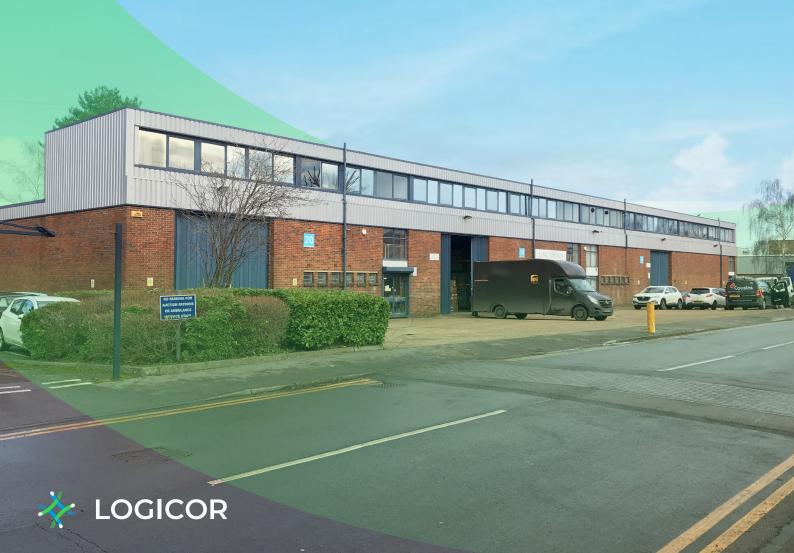

## Eldon Way Industrial Estate

Paddock Wood, Tonbridge, TN12 6BE ///gasp.puzzle.wand

High quality industrial estate 1,051 - 22,665 sq ft

Available now

Fully refurbished units

## Eldon Way Industrial Estate

The estate is located in close proximity to Paddock Wood Station with direct services to London Charing Cross (52 minutes). Eldon Way Industrial Estate is a well known industrial and warehouse centre of around 50 units, close to the town centre on the western side of Maidstone Road (B2160).

It offers high-quality units with three-phase power supply, good eaves height, loading doors and parking. Access is from Nursery Road onto Eldon Way.