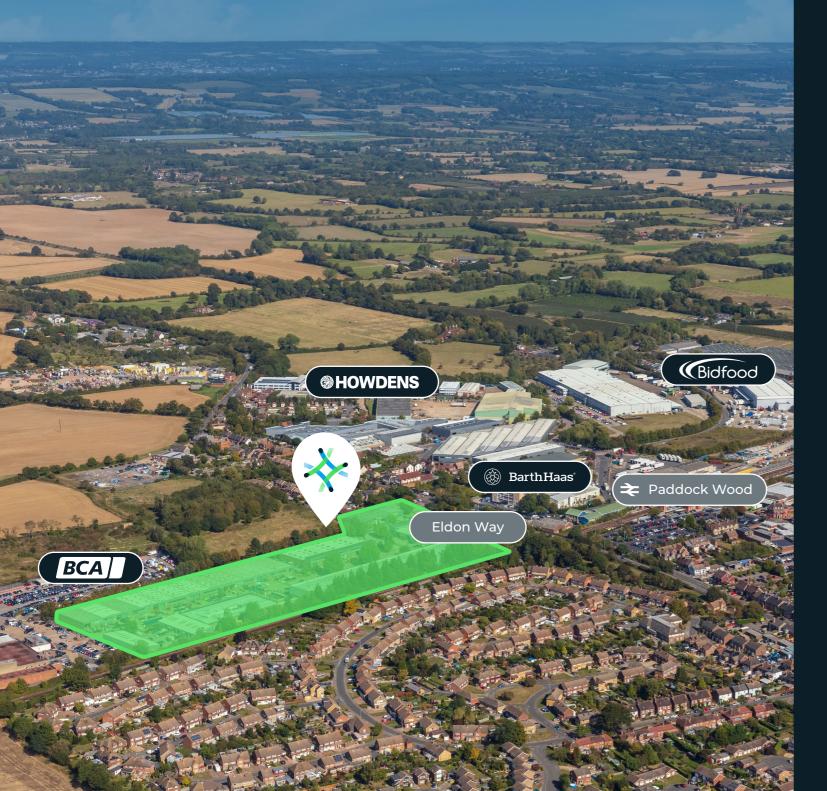

## Eldon Way Industrial Estate

The estate is located in close proximity to Paddock Wood Station with direct services to London Charing Cross (52 minutes). Eldon Way Industrial Estate is a well known industrial and warehouse centre of around 50 units, close to the town centre on the western side of Maidstone Road (B2160).

# Strategic logistics location

Eldon Way Industrial Estate is situated close to the town centre on the western side of Maidstone Road (A228). The town's shops and main line station providing frequent services to London and Ashford are within 300 yards. Paddock Wood is 5 miles from Tunbridge Wells and 10 miles from Maidstone. The M20/M26 and M25 motorways are around 9 and 17 miles to the north respectively, the latter being reached via the East Peckham by-pass and Seven Mile Lane. Gatwick Airport is located just over 38 miles to the west and can be reached in less than an hour.