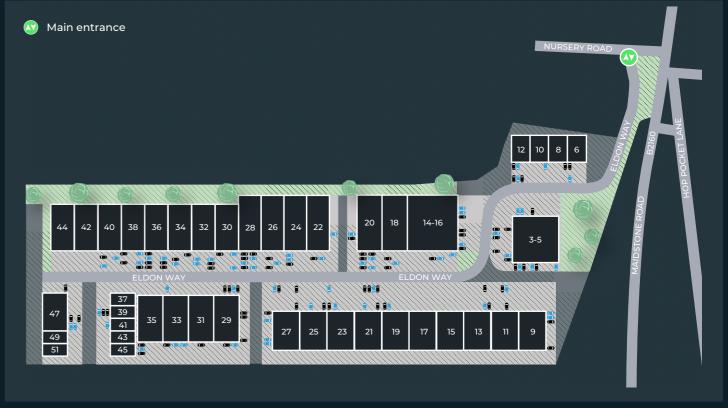

## Eldon Way Industrial Estate

The estate is located in close proximity to Paddock Wood Station with direct services to London Charing Cross (52 minutes). Eldon Way Industrial Estate is a well known industrial and warehouse centre of around 50 units, close to the town centre on the western side of Maidstone Road (B2160).

It offers high-quality units with three-phase power supply, good eaves height, loading doors and parking. Access is from Nursery Road onto Eldon Way.